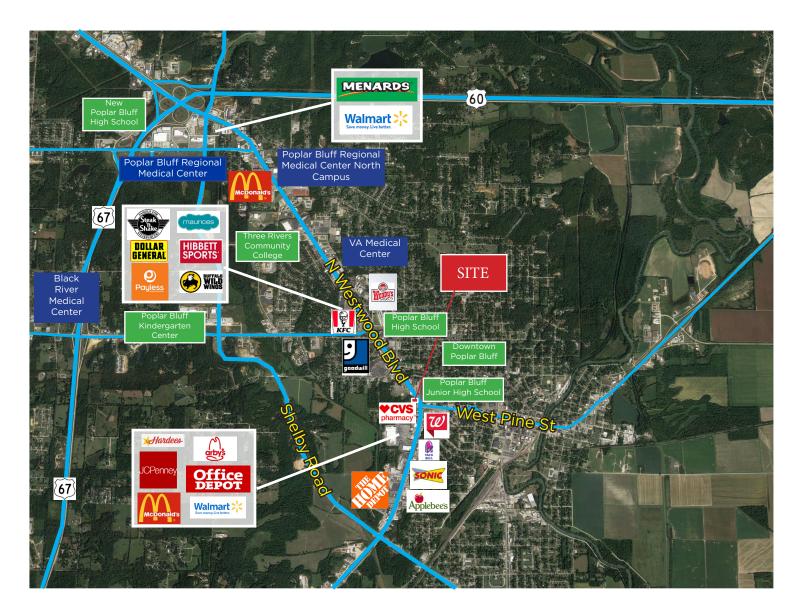

# **Property Highlights**

- Prominent Pad Site next to CVS located at the busy intersection of N Westwood Blvd & W Pine St in the heart of Poplar Bluff's retail corridor
- Site features stop light access via CVS for easy access from W Pine and northbound traffic on Westwood.
- Area retailers include WalMart Super Center, Home Depot, CVS, Walgreens, Aldi, Marshalls, McDonalds, and several more.
- High traffic intersection with a combined 40,000+ cars per day

### **Ariel View**

**David Wirth** +1 314 925 2916 david.wirth@cushwake.com **Kyle Pershing** +1 314 236 5471 kyle.pershing@cushwake.com

(67)

7700 Forsyth Blvd, Suite 1210 St. Louis, Missouri main +1 314 862 7100 cushmanwakefield.com