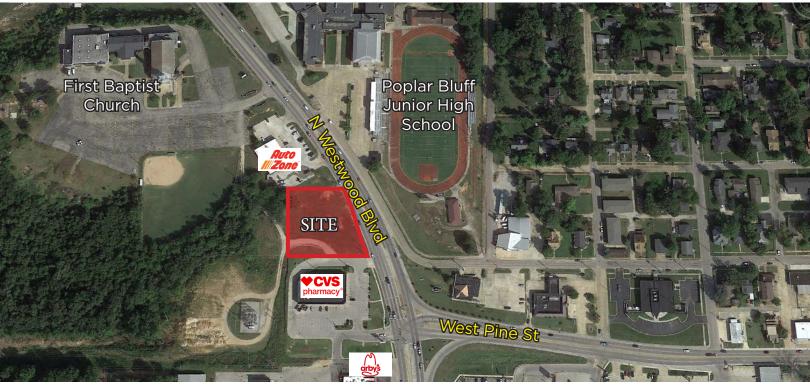

# **CVS Outlot For Sale**

301 North Westwood Blvd Poplar Bluff, Missouri 63901

# Land for Sale 0.888 Acres Available

# **Property Highlights**

- Prominent Pad Site next to CVS located at the busy intersection of N Westwood Blvd & W Pine St in the heart of Poplar Bluff's retail corridor
- Site features stop light access via CVS for easy access from W Pine and northbound traffic on Westwood.
- Area retailers include WalMart Super Center, Home Depot, CVS, Walgreens, Aldi, Marshalls, McDonalds, and several more.
- High traffic intersection with a combined 40,000+ cars per day