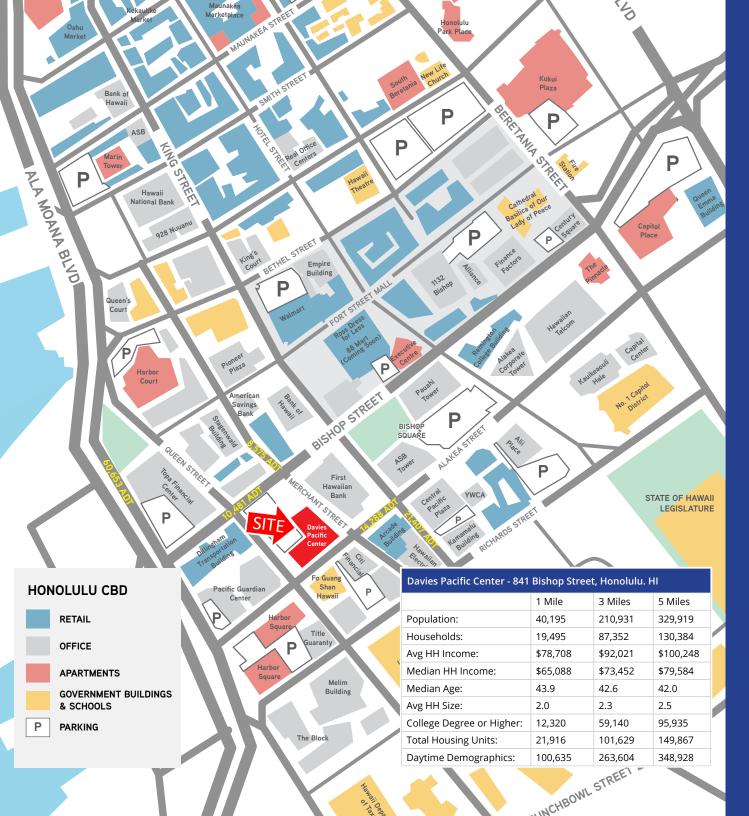

This ground floor 9,077 SF retail opportunity is located on a busy corner and surrounded by Class A office buildings. Enjoy Bishop Street visibility and walking convenience to downtown Honolulu's residential, office, hotel and retail properties. The space is clean, wide open and ready for occupancy!