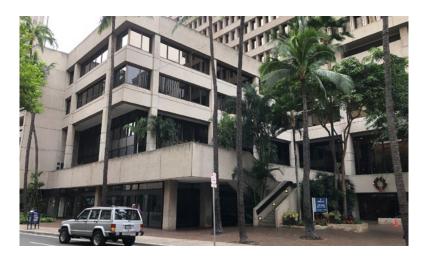

This ground floor 9,077 SF retail opportunity is located on a busy corner and surrounded by Class A office buildings. Enjoy Bishop Street visibility and walking convenience to downtown Honolulu's residential, office, hotel and retail properties. The space is clean, wide open and ready for occupancy!