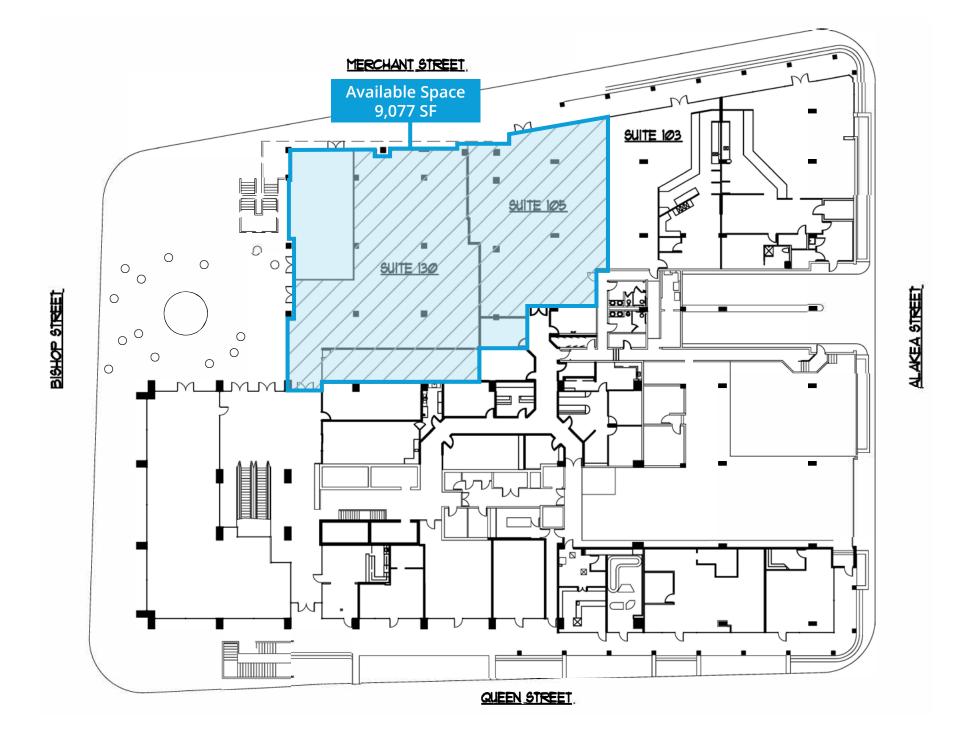

# Site Plan

# Property Overview

| Area                | Central Business District |
|---------------------|---------------------------|
| TMK                 | (1) 2-1-14-1              |
| Zoning              | BMX-4                     |
| Available Space     | 9,077 SF (Ground Floor)   |
| Base Rent           | Negotiable                |
| CAM                 | \$5,698.78/Month          |
| Real Property Tax   | \$2,975.05/Month          |
| Sublease Term       | Through December 31, 2028 |
| Total Building Size | 364,900 SF                |