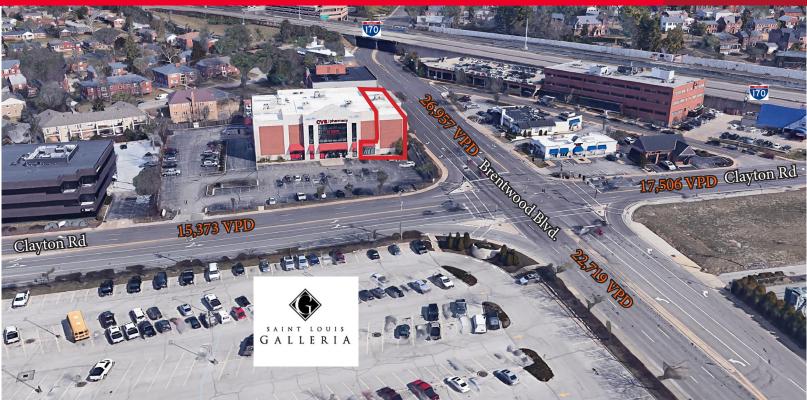

## Prominent Retail Sublease 8101 Clayton Road | Clayton, MO 63105

### 4,517 SF END CAP AVAILABLE

## **Property Highlights**

- Excellent location at the high traffic intersection of the Northwest Corner of Clayton Rd. and Brentwood Blvd directly across from The Galleria Mall
- Affluent population base with Average Household Income of \$142,500+ within one mile of site location
- High traffic counts with over 82,555 VPD from Cross Streets, Brentwood Blvd and Clayton Rd.
- Easy Access to I-64 and I-170
- · Contact broker for pricing