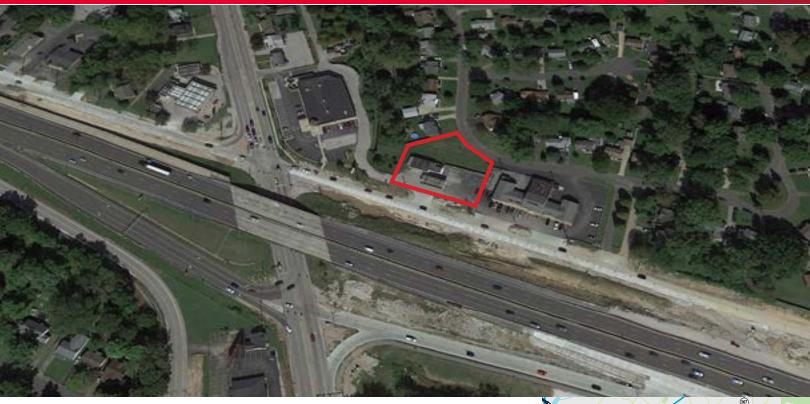

# 0.67 Acre site/Existing auto service building 1,815 SF

### **Property Highlights**

- Excellent visibility from I-270 located adjacent to CVS Pharmacy
- 1,815 SF existing auto service building on 0.67 acres
- Located at the northeast corner of S. New Florissant Rd. & Dunn Rd.
- High traffic counts with over 139,000 VPD on I-270, over 22,500 VPD on S. New Florissant Rd. and over 13,000 VPD on Dunn Rd.
- Contact broker for pricing