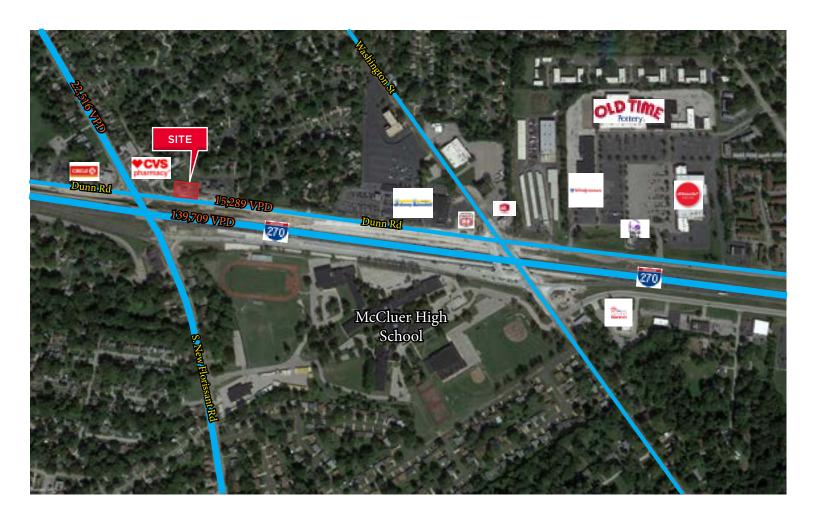

### **Property Highlights**

- Excellent visibility from I-270 located adjacent to CVS Pharmacy
- 1,815 SF existing auto service building on 0.67 acres
- Located at the northeast corner of S. New Florissant Rd. & Dunn Rd.
- High traffic counts with over 139,000 VPD on I-270, over 22,500 VPD on S. New Florissant Rd. and over 13,000 VPD on Dunn Rd.
- Contact broker for pricing

# 0.67 Acre site/Auto service building 1125 Dunn Road | Florissant, MO 63031