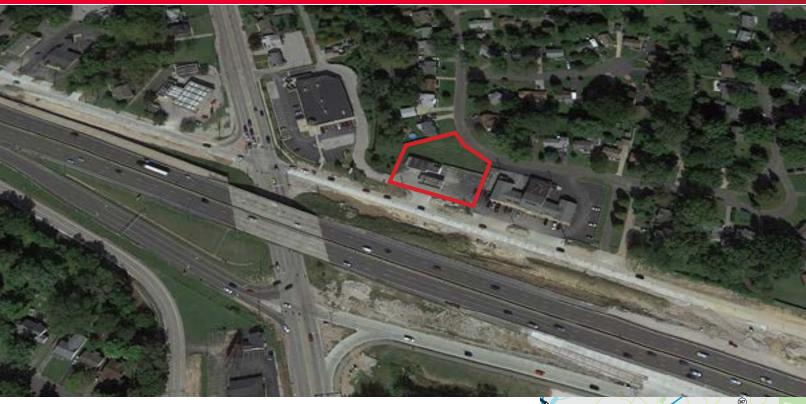

# 0.67 Acre site/Existing auto service building 1,815 SF

#### **Property Highlights**

- Excellent visibility from I-270 located adjacent to CVS Pharmacy
- 1,815 SF existing auto service building on 0.67 acres
- · Located at the northeast corner of S. New Florissant Rd. & Dunn Rd.
- High traffic counts with over 139,000 VPD on I-270, over 22,500 VPD on S. New Florissant Rd. and over 13,000 VPD on Dunn Rd.
- Sales Pricing: \$250,000

## 0.67 Acre site/Auto service building 1125 Dunn Road | Florissant, MO 63031