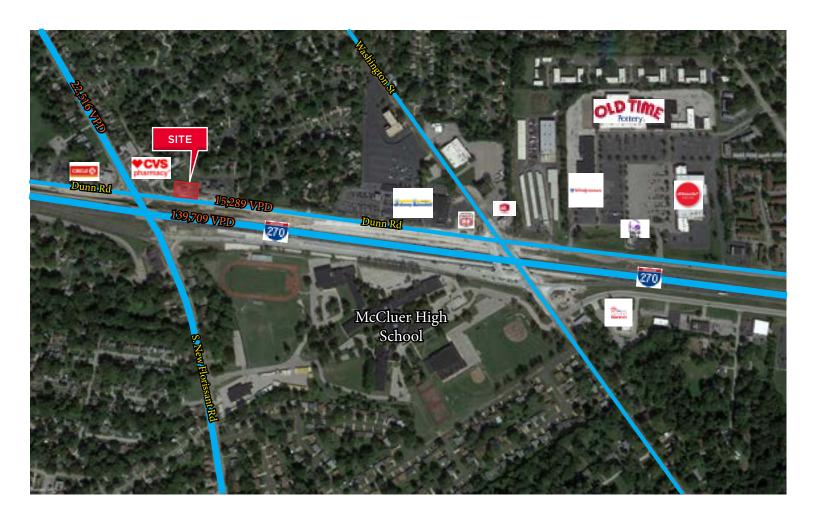

# 0.67 Acre site/Existing auto service building 1,815 SF

#### **Property Highlights**

- Excellent visibility from I-270 located adjacent to CVS Pharmacy
- 1,815 SF existing auto service building on 0.67 acres
- · Located at the northeast corner of S. New Florissant Rd. & Dunn Rd.
- High traffic counts with over 139,000 VPD on I-270, over 22,500 VPD on S. New Florissant Rd. and over 13,000 VPD on Dunn Rd.
- Sales Pricing: \$250,000

## 0.67 Acre site/Auto service building 1125 Dunn Road | Florissant, MO 63031