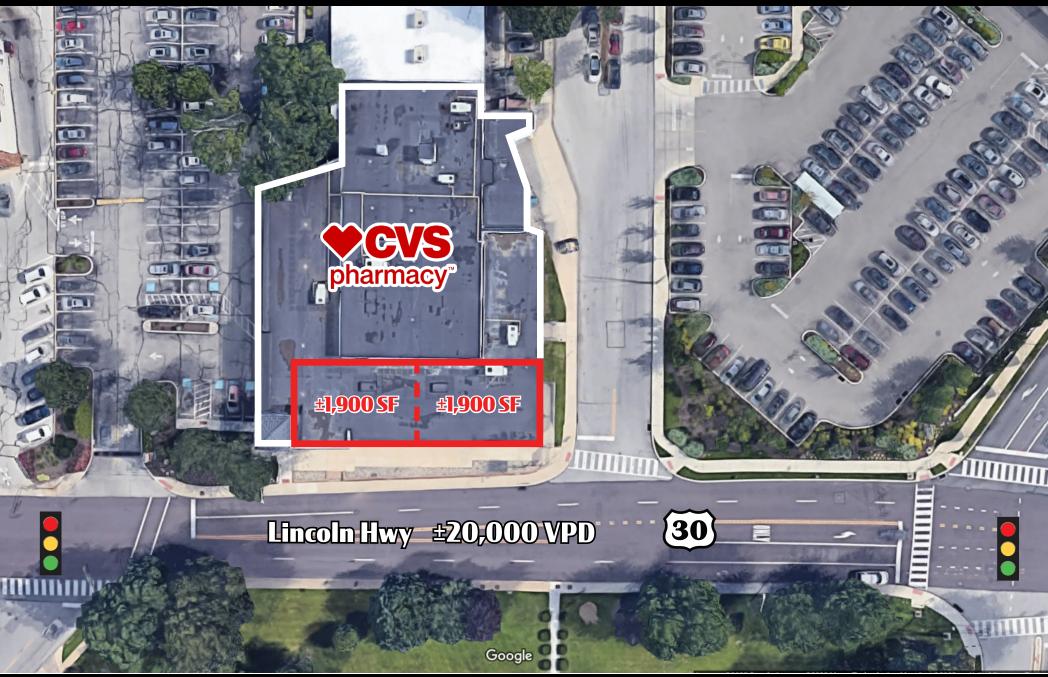

**339 E. Lancaster Ave** is a high traffic location with up to 1,900 - 3,800 SF available for lease, spaces can be combined. Apart of a 31,400 SF building, sublease from current CVS. Site also sits along Rt 30, which has over  $\pm 20,000$  VPD.

#### **TRAFFIC COUNTS:**

Lancaster Ave - ±20,000 VPD