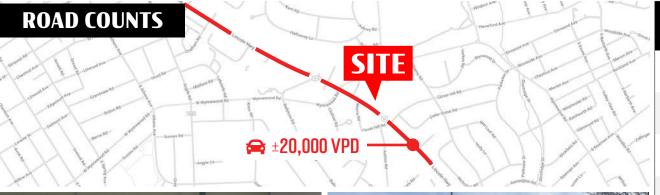

**339 E. Lancaster Ave** is a high traffic location with up to 1,900 - 3,800 SF available for lease, spaces can be combined. Apart of a 31,400 SF building, sublease from current CVS. Site also sits along Rt 30, which has over  $\pm 20,000$  VPD.

#### **TRAFFIC COUNTS:**

Lancaster Ave - ±20,000 VPD