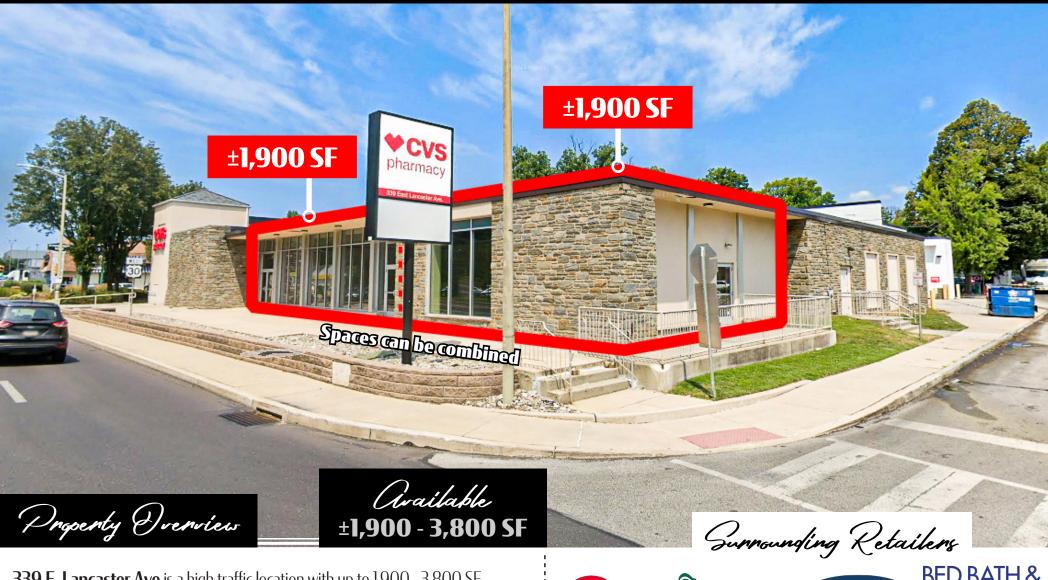

**339 E. Lancaster Ave** is a high traffic location with up to 1,900 - 3,800 SF available for lease, spaces can be combined. Apart of a 31,400 SF building, sublease from current CVS. Site also sits along Rt 30, which has over  $\pm 20,000$  VPD.

#### 1 ocation

Join CVS as part of the Wynnewood West Shopping Center. Large glass frontage on US Route 30 with many nearby national retailers including Target, Giant Foods, Whole Foods, Old Navy, Bed, Bath & Beyond, more.