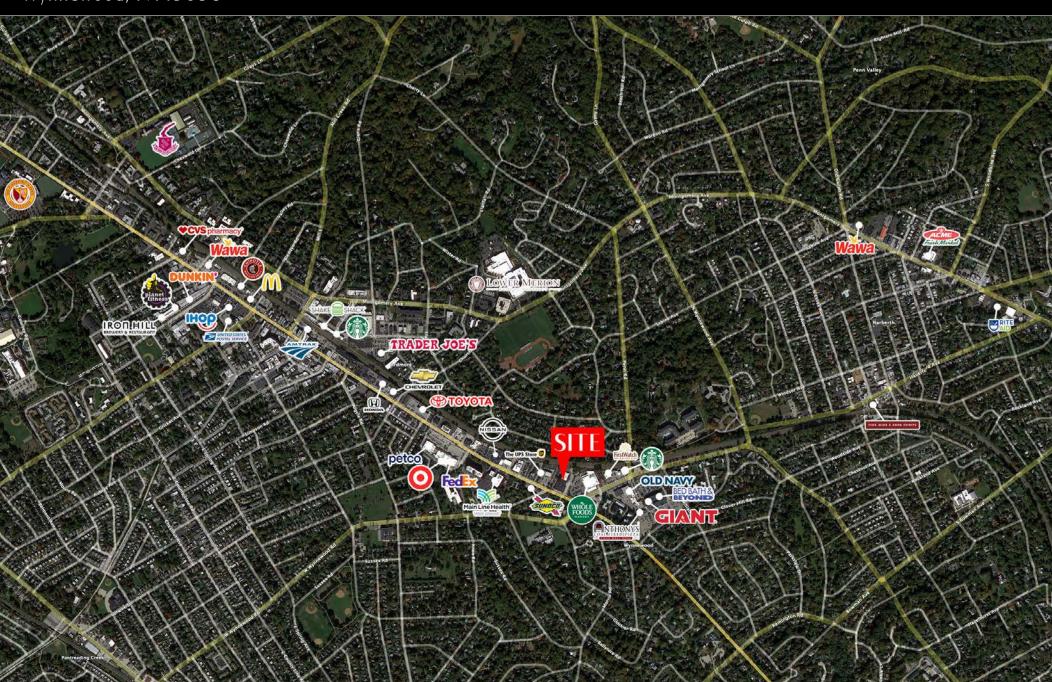

### Trade area

Wynnewood is a densely populated, high income suburb of the Philadelphia MSA. Situated along Lancaster Avenue (US Route 30), the area is home to numerous retail projects, auto dealerships and residential developments.

#### 1 ocation

Join CVS as part of the Wynnewood West Shopping Center. Large glass frontage on US Route 30 with many nearby national retailers including Target, Giant Foods, Whole Foods, Old Navy, Bed, Bath & Beyond, more.