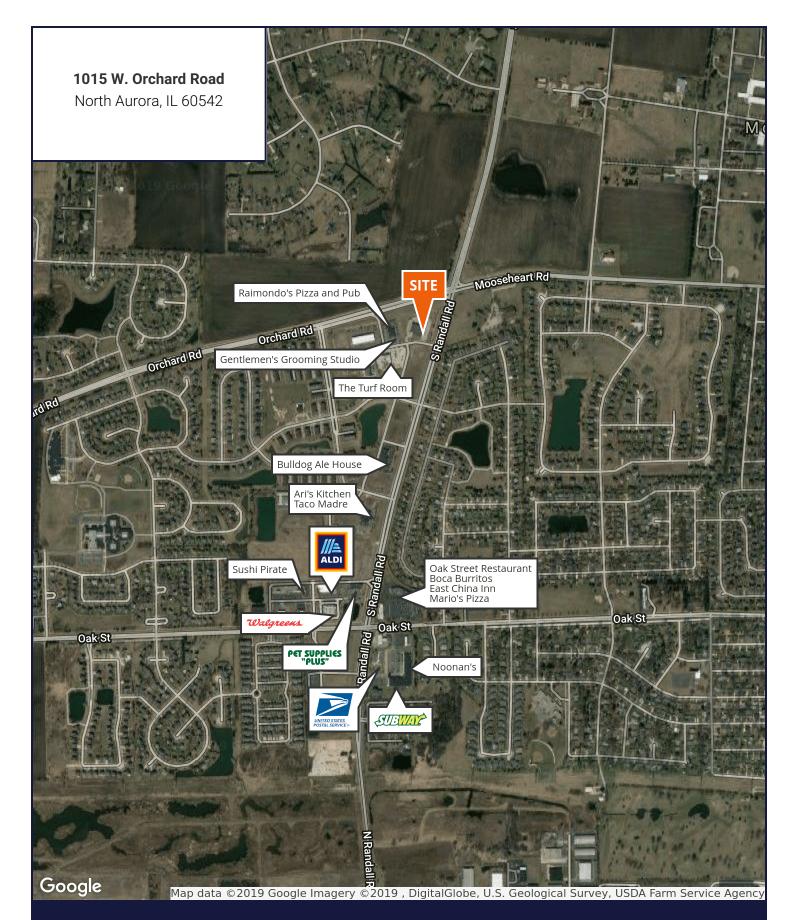

# 1015 W. Orchard Road

### North Aurora, IL 60542 |

## For Lease Retail Property

- ±13,225 SF available on at the southwest corner of Orchard Road and Randall Road
- Tremendous visibility and signage potential
- Ample parking available
- Area retailers include The Turf Room, Bulldog Ale House, Aldi, Pet Supplies Plus and more