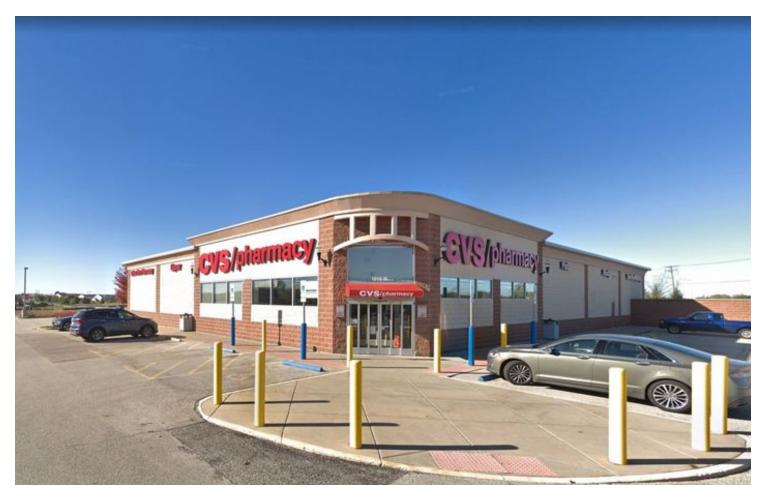

# 1015 W. Orchard Road

### North Aurora, IL 60542 |

## For Lease Retail Property

- ±13,225 SF available on at the southwest corner of Orchard Road and Randall Road
- Tremendous visibility and signage potential
- Ample parking available
- Area retailers include The Turf Room, Bulldog Ale House, Aldi, Pet Supplies Plus and more