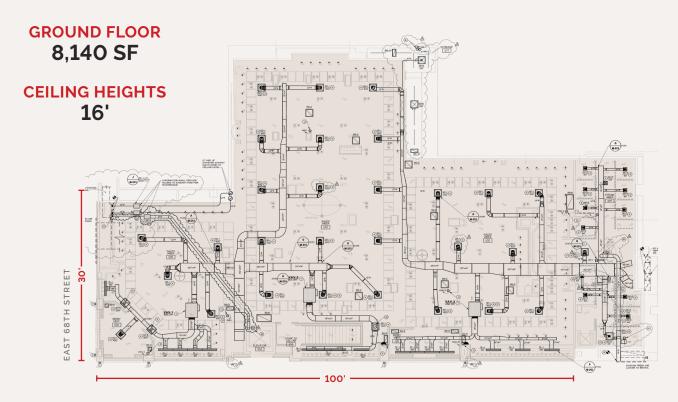

#### **NEIGHBORS**

New Balance · Alo Yoga Nike · Madewell Bluemercury · Target Anthropologie · Janovic Morton Williams TD Bank · Chase Bank Citi Bank · Whole Foods (coming soon)

THIRD AVENUE

BASEMENT - STORAGE 3,000 SF

CEILING HEIGHTS 12'

GLOSSLAB

J's Cleaners

Hairapy by E.T.