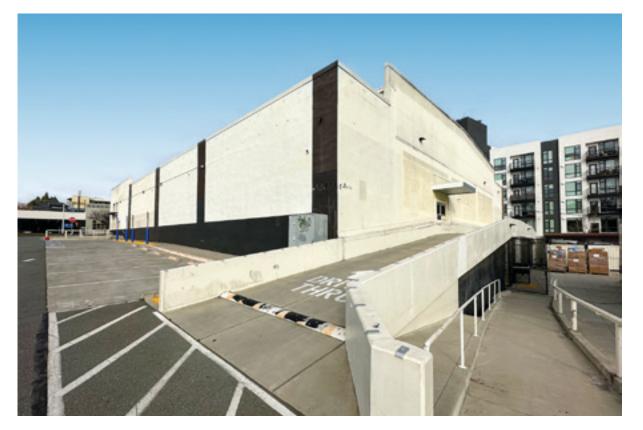

#### **Highlights**

- ± 17,659 SF
- Available through 1/31/2041
- Frontage on Broadway Avenue and 30th Street
- Dedicated parking
- Neighbors include: Grocery Outlet, Sprouts, Target, Whole Foods Market, Walgreens, Mercedes-Benz, Alta Bates Summit Medical Center, Kaiser
- Loading dock and storage
- Drive-thru
- Easy access to 1580 and 1880