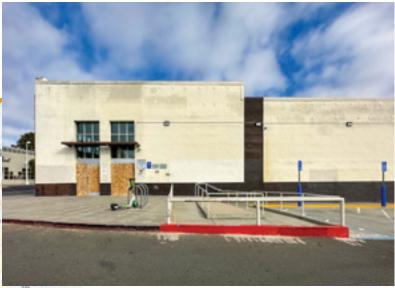

# 2964 Broadway Avenue

Oakland, California

#### **Highlights**

- ± 17,659 SF
- Available through 1/31/2041
- Frontage on Broadway Avenue and 30th Street
- Dedicated parking
- Neighbors include: Grocery Outlet, Sprouts, Target, Whole Foods Market, Walgreens, Mercedes-Benz, Alta Bates Summit Medical Center, Kaiser
- Loading dock and storage
- Drive-thru
- Easy access to 1580 and 1880