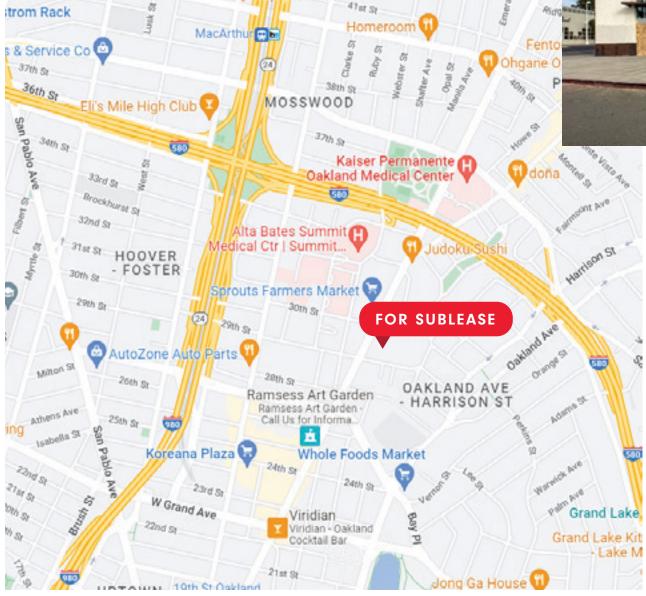

#### **Highlights**

- ± 17,659 SF
- Available through 1/31/2041
- Frontage on Broadway Avenue and 30th Street
- Dedicated parking
- Neighbors include: Grocery Outlet, Sprouts, Target, Whole Foods Market, Walgreens, Mercedes-Benz, Alta Bates Summit Medical Center, Kaiser
- Loading dock and storage
- Drive-thru
- Easy access to 1580 and 1880

### 2964 Broadway Avenue Oakland, California

415t St

LONGFELLOW

th St

Mac's

hd Snac

Rich St.

0