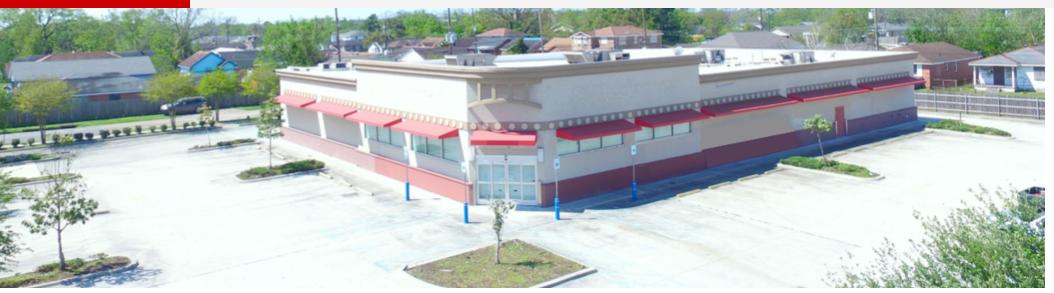

# **Former CVS Building** 5000 N Claiborne New Orleans, LA 70117

#### EXECUTIVE SUMMARY

#### **Offering Summary**

| Sale Price:     | Subject To Offer                     |
|-----------------|--------------------------------------|
| Building Size:  | 13,225 SF                            |
| Parking Spaces: | 58                                   |
| Lot Size:       | 1.18 Acres                           |
| Price / SF:     | -                                    |
| Year Built:     | 2016                                 |
| Zoning:         | C-1 - General Commercial<br>District |

### **Property Highlights**

- Former pharmacy building available
- Newly constructed, well maintained building
- Nearby traffic counts of 30,000 VPD