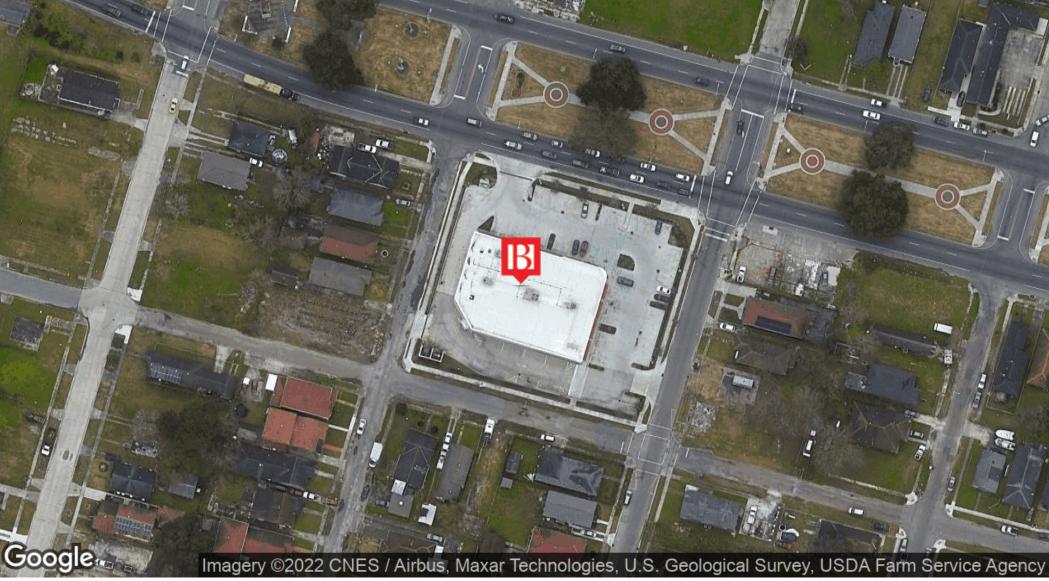

r Built:     | 2016                                 |
| Zoning:         | C-1 - General Commercial<br>District |

### **Property Highlights**

- Former pharmacy building available
- Newly constructed, well maintained building
- Nearby traffic counts of 30,000 VPD

#### Matthew Pittman, CCIM Beau Box

504.322.1275 mpittman@beaubox.com

225.931.3200 bbox@beaubox.com



## **Former CVS Building** 5000 N Claiborne New Orleans, LA 70117





Matthew Pittman, CCIM 504.322.1275 mpittman@beaubox.com

Beau Box 225.931.3200 bbox@beaubox.com

## **Former CVS Building** 5000 N Claiborne New Orleans, LA 70117



## Matthew Pittman, CCIM Beau Box 504.322.1275 225.931.320

mpittman@beaubox.com

SURVEY

225.931.3200 bbox@beaubox.com



### **Former CVS Building** 5000 N Claiborne New Orleans, LA 70117







Matthew Pittman, CCIM Beau Box

mpittman@beaubox.com

504.322.1275

225.931.3200 bbox@beaubox.com

### **Former CVS Building** 5000 N Claiborne New Orleans, LA 70117





#### Matthew Pittman, CCIM **Beau Box** 504.322.1275 mpittman@beaubox.com

225.931.3200 bbox@beaubox.com



# **Former CVS Building** 5000 N Claiborne New Orleans, LA 70117

#### MACRO AERIAL



## Matthew Pittman, CCIM Beau Box 504.322.1275 225.931.320

mpittman@beaubox.com

225.931.3200 bbox@beaubox.com