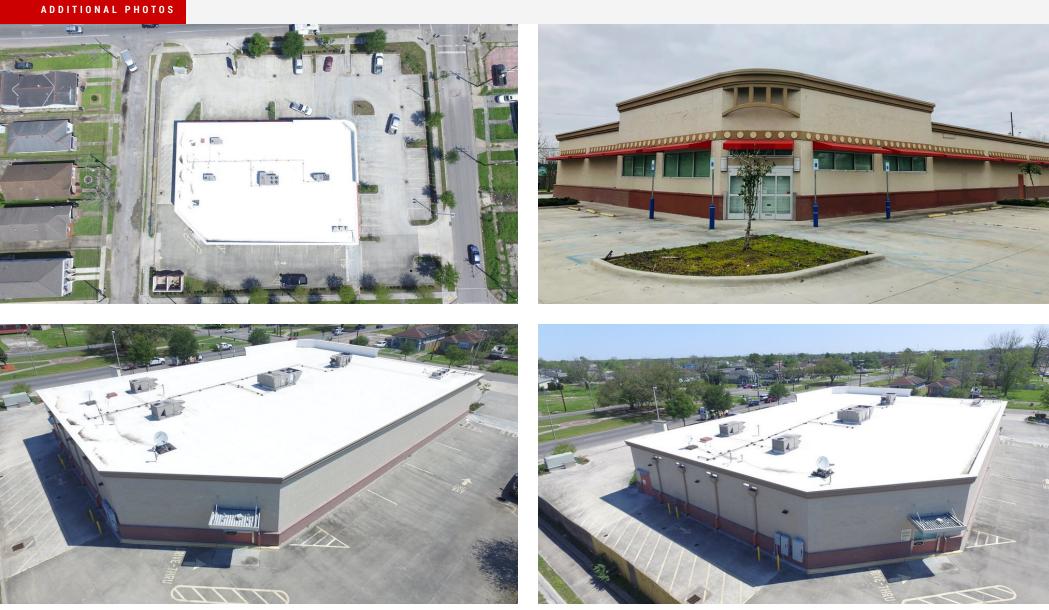

**

| Sale Price:     | Subject To Offer                     |
|-----------------|--------------------------------------|
| Building Size:  | 13,225 SF                            |
| Parking Spaces: | 58                                   |
| Lot Size:       | 1.18 Acres                           |
| Price / SF:     | -                                    |
| Year Built:     | 2016                                 |
| Zoning:         | C-1 - General Commercial<br>District |

### **Property Highlights**

- Former pharmacy building available
- Newly constructed, well maintained building
- Nearby traffic counts of 30,000 VPD

#### Matthew Pittman, CCIM Beau Box

504.322.1275 mpittman@beaubox.com

225.931.3200 bbox@beaubox.com



## **Former CVS Building** 5000 N Claiborne New Orleans, LA 70117





Matthew Pittman, CCIM 504.322.1275 mpittman@beaubox.com

Beau Box 225.931.3200 bbox@beaubox.com

## **Former CVS Building** 5000 N Claiborne New Orleans, LA 70117



## Matthew Pittman, CCIM Beau Box 504.322.1275 225.931.320

mpittman@beaubox.com

SURVEY

225.931.3200 bbox@beaubox.com



### **Former CVS Building** 5000 N Claiborne New Orleans, LA 70117







Matthew Pittman, CCIM Beau Box

mpittman@beaubox.com

504.322.1275

225.931.3200 bbox@beaubox.com

### **Former CVS Building** 5000 N Claiborne New Orleans, LA 70117





#### Matthew Pittman, CCIM **Beau Box** 504.322.1275 mpittman@beaubox.com

225.931.3200 bbox@beaubox.com



# **Former CVS Building** 5000 N Claiborne New Orleans, LA 70117

#### MACRO AERIAL



## Matthew Pittman, CCIM Beau Box 504.322.1275 225.931.320

mpittma