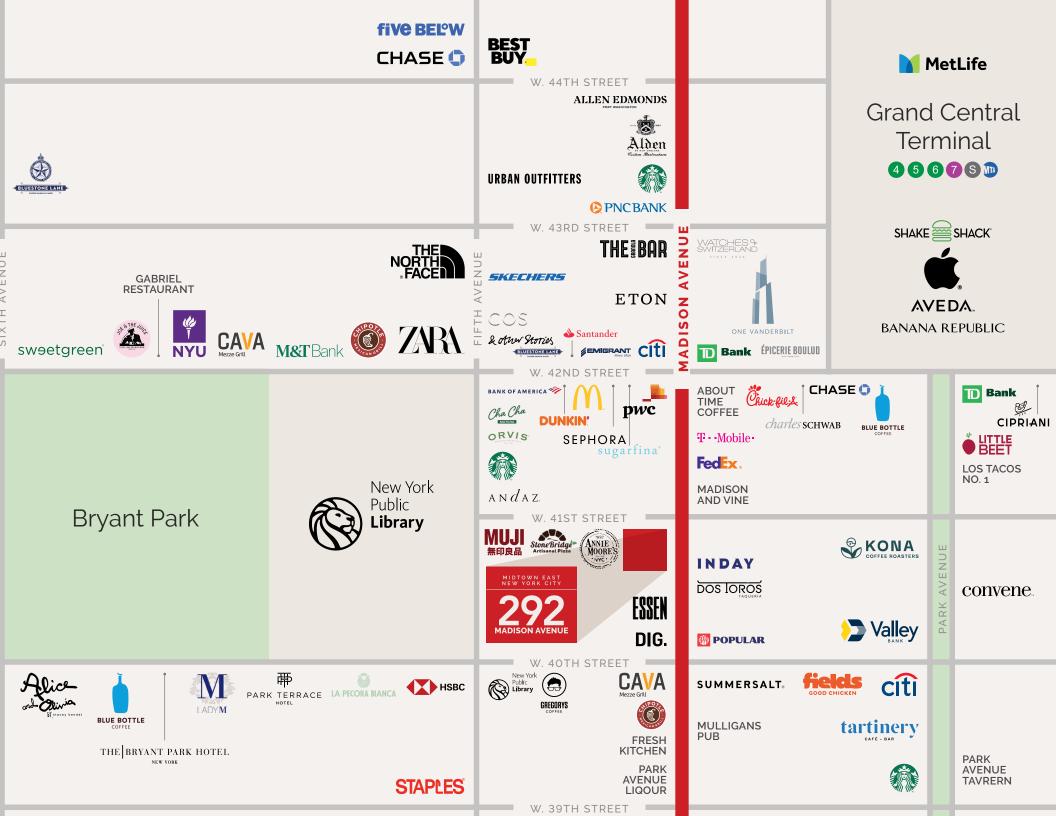

## HIGH VISIBILITY Prime Corner Location

on Madison Avenue

#### SECOND LARGEST TRANSPORTATION

Located Within Close Proximity to Grand Central Station and Visitor Hub Servicing **750,000 Daily Pedestrians and Riders** 

**DENSE OFFICE CORRIDOR** 45+ Million Square Feet

### NEIGHBORS

'ESSEN • Dos Toros • Cava Just Salad • Chipotle Chick-fil-A • Sugarfina Sephora • T-Mobile • DIG Popular Bank • TD Bank Citibank • Santander Bank The Granola Bar (coming soon)