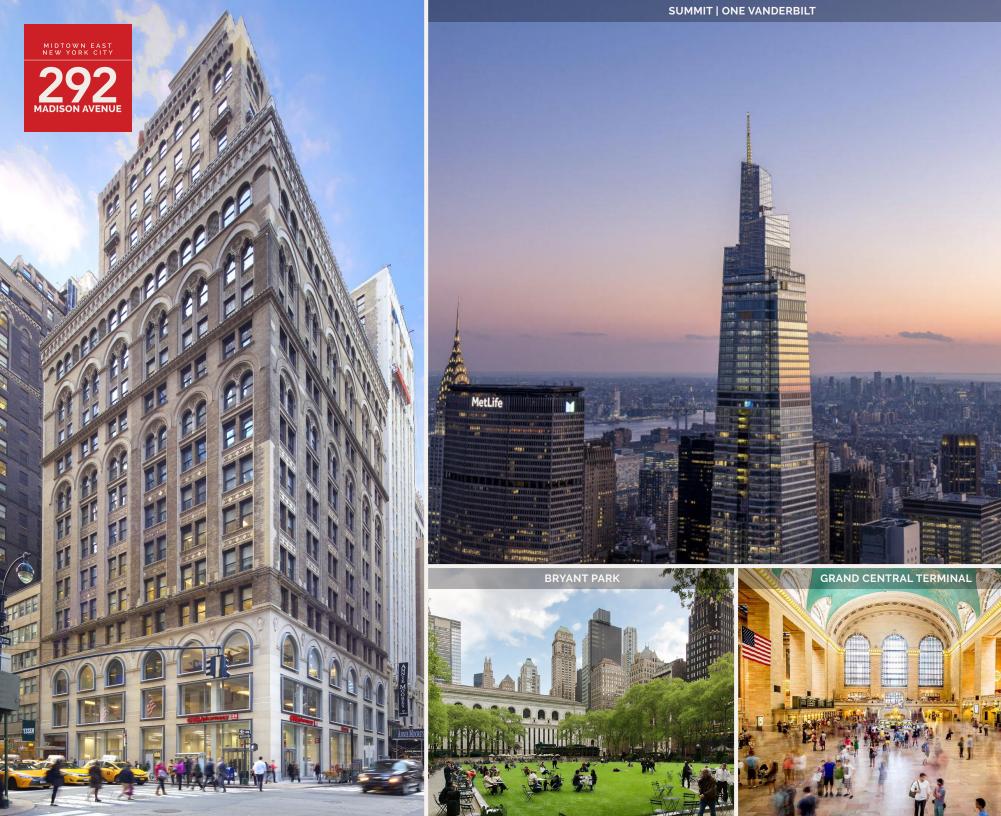

#### SECOND LARGEST TRANSPORTATION

Located Within Close Proximity to Grand Central Station and Visitor Hub Servicing **750,000 Daily Pedestrians and Riders** 

**DENSE OFFICE CORRIDOR** 45+ Million Square Feet