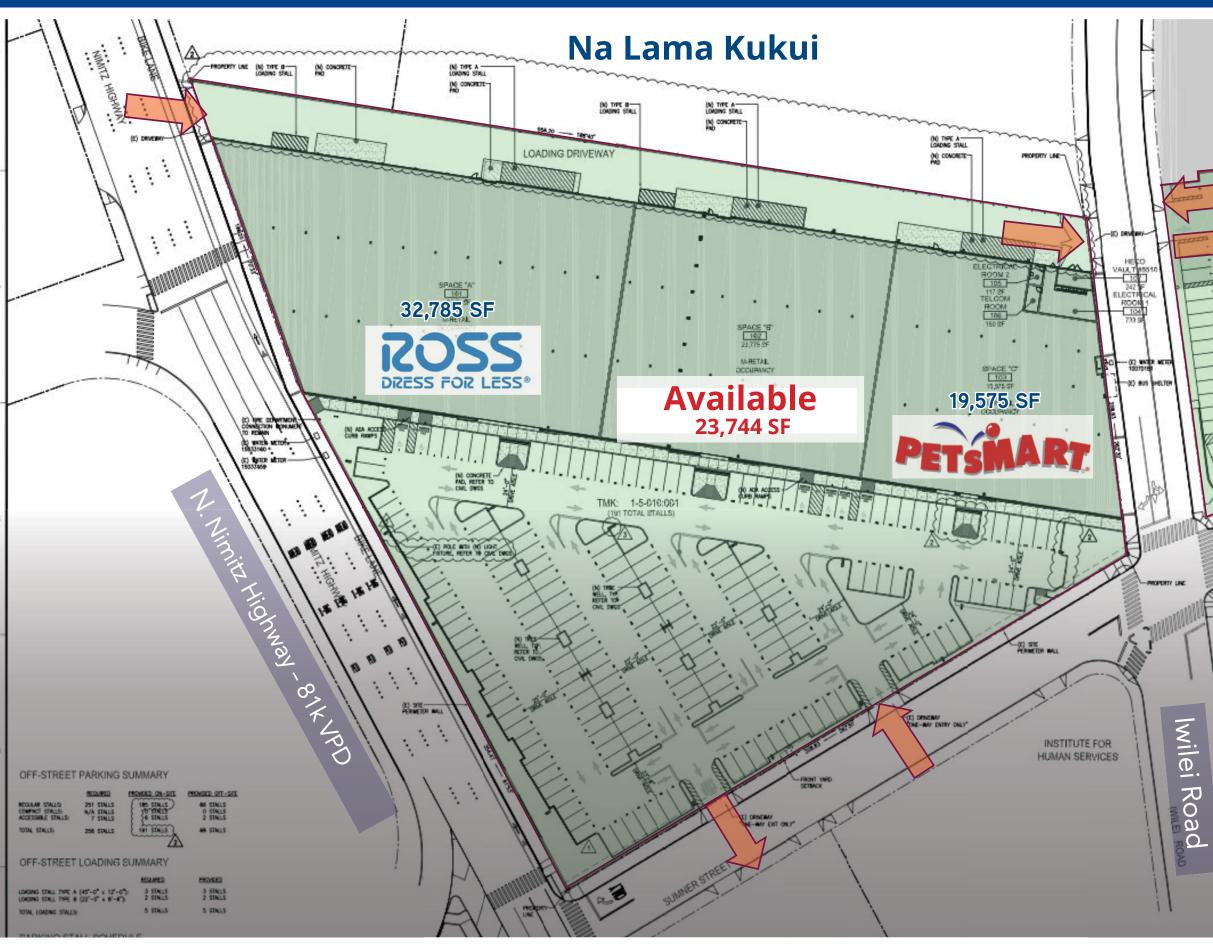

## **Retail Site Map**

Leasable Area: Ross: Available: PetSmart: Total:

32,785 SF 23,744 SF 19,575 SF 76,104 SF

Parking: 192 Main / 69 Adjacent

Lot Size: 3.92 Acres