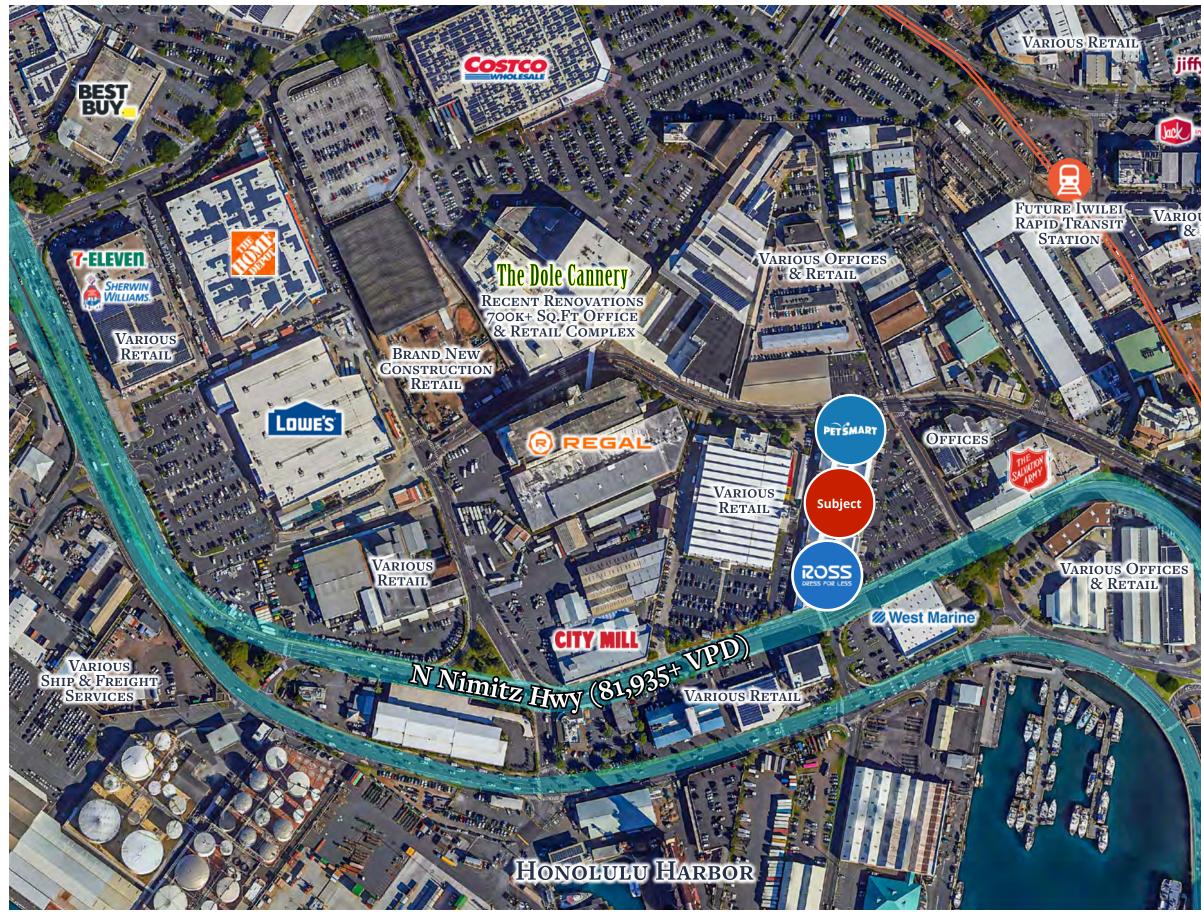

#### Unique opportunity to lease over 20,000 sf in Central Honolulu

This 23,744 sf space is located in Honolulu Harbor Shops on the northwest corner of N. Nimitz Highway and Sumner Street. Neighboring tenants include Ross Dress For Less and Petsmart and the center is located near the #1 sales locations for Costco, Home Depot, Lowe's and Best Buy. These retailers have proven success in the lwilei District, confirming the strength of this property as a regional destination.

### **Property Aerial**

VARIOUS OFFICES

VARIOUS OFFICES & RETAIL

HAWAII DEPARTMENT OF HUMAN SERVICES

Apartment Complexes

ross

Subject

0 ···· ·

d'

PETSMART