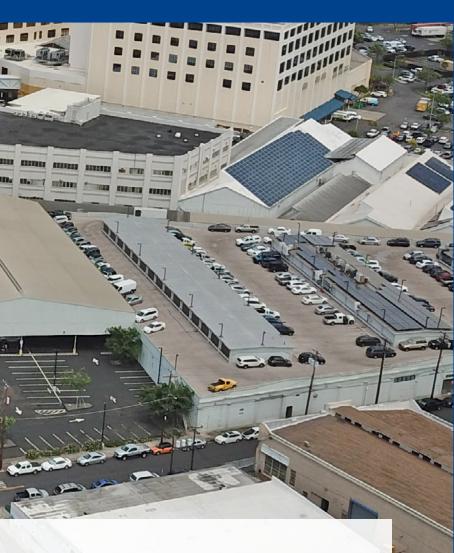

* 

23,744 SF

#### Unique opportunity to lease over 20,000 sf in Central Honolulu

This 23,744 sf space is located in Honolulu Harbor Shops on the northwest corner of N. Nimitz Highway and Sumner Street. Neighboring tenants include Ross Dress For Less and Petsmart and the center is located near the #1 sales locations for Costco, Home Depot, Lowe's and Best Buy. These retailers have proven success in the lwilei District, confirming the strength of this property as a regional destination.

This second generation retail space was built-out five years ago and is in excellent condition, ready for occupancy. Given the high barriers to entry with limited property offerings and high construction costs, Honolulu Harbor Shops is a unique opportunity.

TMK Size Term Zonii

Traff

## Colliers

2205



#### **Property Facts**

| Number    | (1) 1-5-10:1                         |
|-----------|--------------------------------------|
| Available | 23,744 SF                            |
| n         | Ten (10) years                       |
| ng        | IMX-1                                |
| fic Count | 44,543 cars per day on N. Nimitz Hwy |
|           |                                      |

## **Retail Site Map**







Leasable Area: Ross: Available: PetSmart: Total:

32,785 SF 23,744 SF 19,575 SF 76,104 SF

Parking: 192 Main / 69 Adjacent

Lot Size: 3.92 Acres

### **Property Aerial**





VARIOUS OFFICES

VARIOUS OFFICES & RETAIL



HAWAII DEPARTMENT OF HUMAN SERVICES

Apartment Complexes



### **Property Aerial**





Kapi'olani MEDICAL CENTER

UNIVERSITY OF HAWAII AT MANOA

> CH