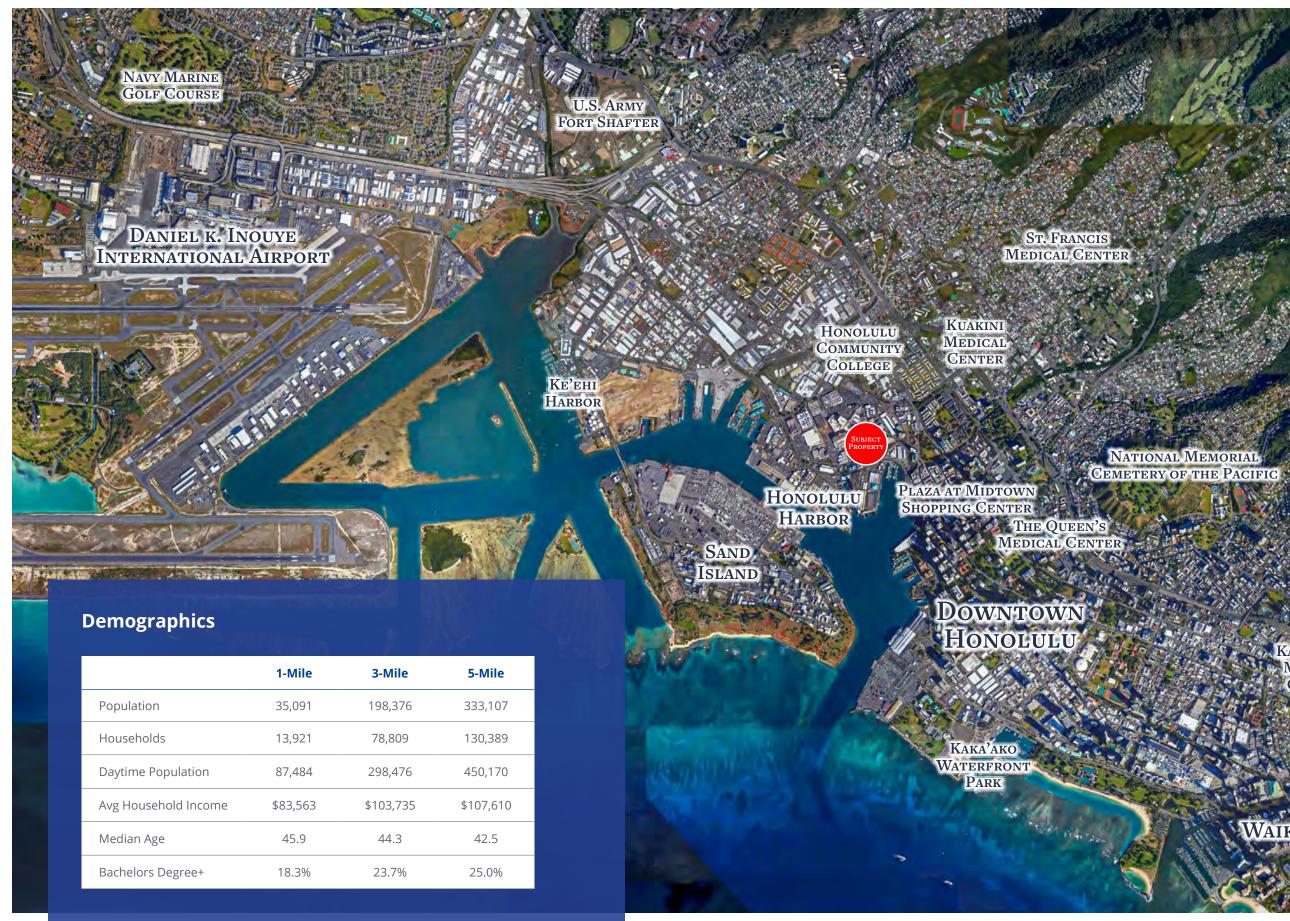

#### Unique opportunity to lease over 20,000 sf in Central Honolulu

This 23,744 sf space is located in Honolulu Harbor Shops on the northwest corner of N. Nimitz Highway and Sumner Street. Neighboring tenants include Ross Dress For Less and Petsmart and the center is located near the #1 sales locations for Costco, Home Depot, Lowe's and Best Buy. These retailers have proven success in the lwilei District, confirming the strength of this property as a regional destination.

This second generation retail space was built-out five years ago and is in excellent condition, ready for occupancy. Given the high barriers to entry with limited property offerings and high construction costs, Honolulu Harbor Shops is a unique opportunity.

#### **Property Facts**

| Number    | (1) 1-5-10:1                         |
|-----------|--------------------------------------|
| Available | 23,744 SF                            |
| n         | Ten (10) years                       |
| ng        | IMX-1                                |
| fic Count | 44,543 cars per day on N. Nimitz Hwy |
|           |                                      |

## **Retail Site Map**

Leasable Area: Ross: Available: PetSmart: Total:

32,785 SF 23,744 SF 19,575 SF 76,104 SF

Parking: 192 Main / 69 Adjacent

Lot Size: 3.92 Acres