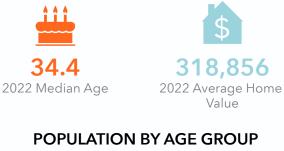

## POPULATION BY AGE GROUP

49% Male Population (%) 51% Female

Population (%)

34.4