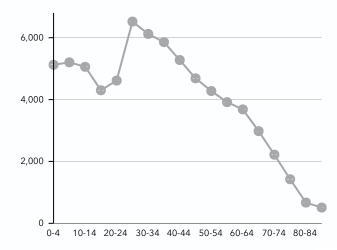

## POPULATION BY AGE GROUP

49% Male Population (%) 51% Female

Population (%)

34.4