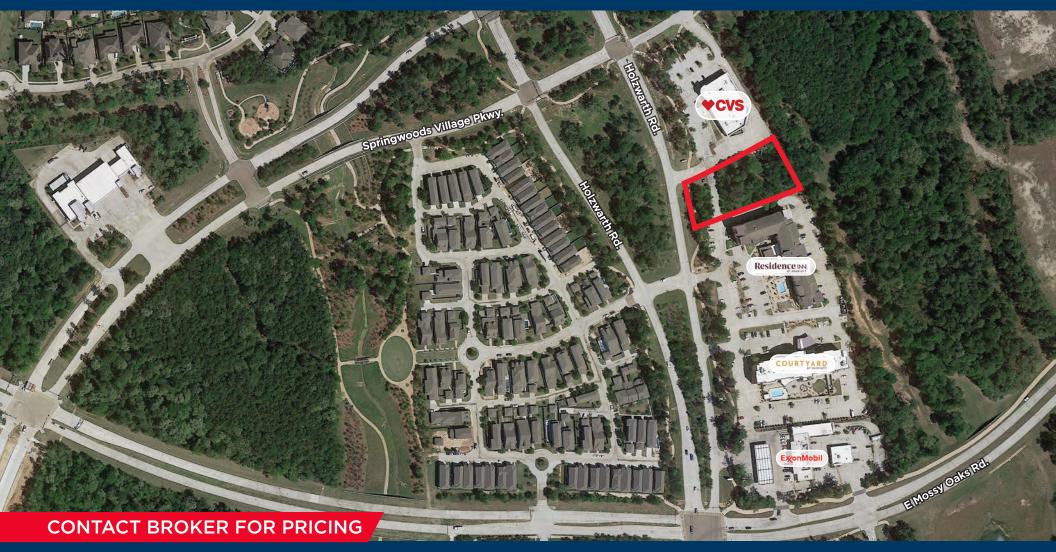

### HOLZWARTH RD JUST SOUTH OF SPRINGWOODS VILLAGE PKWY

- ±1.04 acres on the East side of Holzwarth Rd. and just south of Springwoods Pkwy., which is a signalized intersection in Spring, TX
- Property has a cross access agreement with the adjacent properties and had over 155' frontage along Holzwarth Rd.
- Property benefits from pedestrian connectivity by way of a WA
- Site is located in the path of growth within a block of Springwoods Village/ Exxon Mobil Houston Campus along a stretch of Holzwarth Rd immediately adjacent to CVS and Residence Inn, Courtyard by Marriott and Exxon Mobil