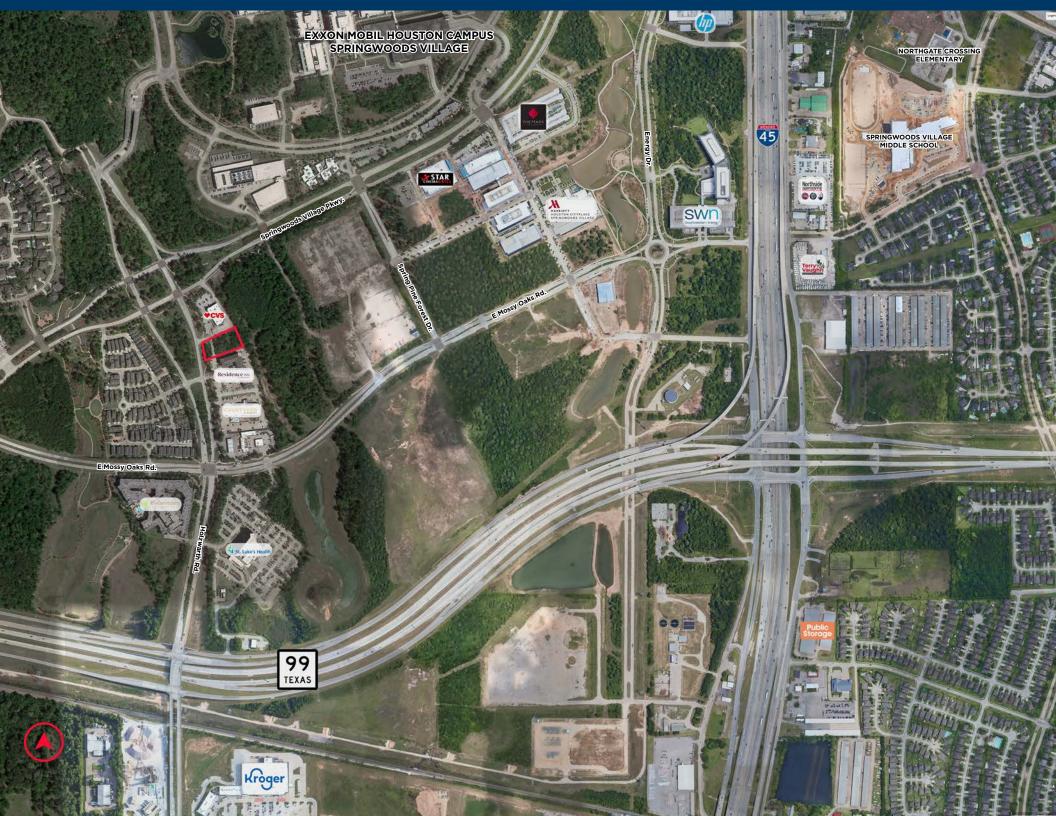

# HOLZWARTH RD BETWEEN SPRINGWOODS VILLAGE PKWY AND E MOSSY OAKS BLVD SPRING, TX 77389

Holzava

### HOLZWARTH RD JUST SOUTH OF SPRINGWOODS VILLAGE PKWY

- ±1.04 acres on the East side of Holzwarth Rd. and just south of Springwoods Pkwy., which is a signalized intersection in Spring, TX
- Property has a cross access agreement with the adjacent properties and had over 155' frontage along Holzwarth Rd.
- Property benefits from pedestrian connectivity by way of a WA
- Site is located in the path of growth within a block of Springwoods Village/ Exxon Mobil Houston Campus along a stretch of Holzwarth Rd immediately adjacent to CVS and Residence Inn, Courtyard by Marriott and Exxon Mobil