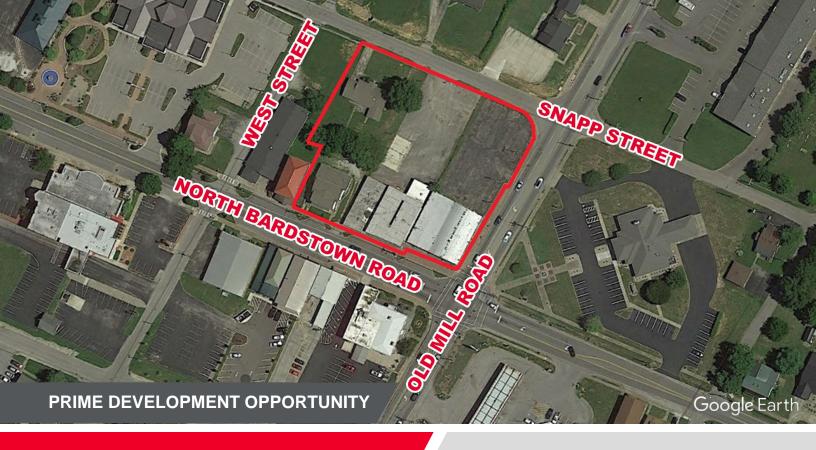

# **110 NORTH** BARDSTOWN **ROAD**

Mount Washington, KY 40047

**FOR SALE 1.57 ACRES** 

## PROPERTY HIGHLIGHTS

- 1.57 acres in the heart of Mount Washington
- Zoned B-2
- Direct access from North Bardstown Road and **Snapp Street**
- Close proximity to Mount Washington Bypass

# 110 N. BARDSTOWN ROAD

Mount Washington, KY 40047

**1.57 ACRES** 

### **AERIAL/LOCATION MAP**