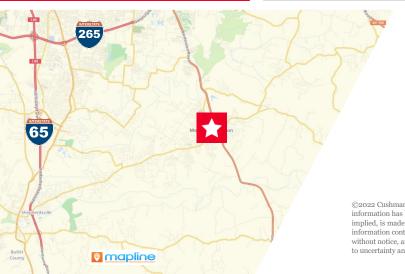

# **110 NORTH** BARDSTOWN **ROAD**

Mount Washington, KY 40047

**FOR SALE 1.57 ACRES** 

## PROPERTY HIGHLIGHTS

- 1.57 acres in the heart of Mount Washington
- Zoned B-2
- Direct access from North Bardstown Road and **Snapp Street**
- Close proximity to Mount Washington Bypass



#### **SAM GRAY**

Associate

+1 502 589 5150 x240 samgray@commercialkentucky.com

**E.P. SCHERER** 

Senior Director +1 502 589 5150 x234

#### SAM ENGLISH, CFA

Senior Director +1 502 589 5150 x244 senglish@commercialkentucky.com

### **BRENT DOLEN, CCIM**

Director

+1 502 589 5150 x262 epscherer@commercialkentucky.com bdolen@commercialkentucky.com

> 333 E. Main Street, Suite 510 | Louisville, KY 40202 Main +1 502 589 5150 | commercialkentucky.com

©2022 Cushman & Wakefield, All rights reserved. The information contained in this communication is strictly confidential. This information has been obtained from sources believed to be reliable but has not been verified. No warranty or representation, express or implied, is made as to the condition of the property (or properties) reference