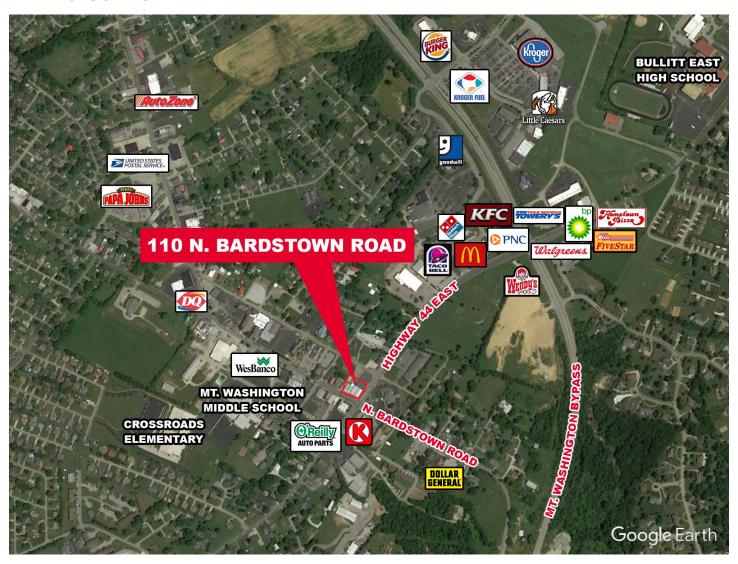

information contained in this communication is strictly confidential. This information has been obtained from sources believed to be reliable but has not been verified. No warranty or representation, express or implied, is made as to the condition of the property (or properties) referenced herein or as to the accuracy or completeness of the information contained herein, and same is submitted subject to errors, omissions, change of price, rental or other conditions, withdraw- al without notice, and to any special listing conditions imposed by the property owner(s). Any projections, opinions or estimates are subject to uncertainty and do not signify current or future property performance



# 110 N. BARDSTOWN ROAD

Mount Washington, KY 40047

**1.57 ACRES** 



### **AERIAL/LOCATION MAP**



#### **SAM GRAY**

Associate +1 502 589 5150 x240

#### SAM ENGLISH, CFA

Senior Director +1 502 589 5150 x244

#### **E.P. SCHERER**

Senior Director +1 502 589 5150 x234 samgray@commercialkentucky.com senglish@commercialkentucky.com epscherer@commercialkentucky.com bdolen@commercialkentucky.com

#### **BRENT DOLEN, CCIM**

Director +1 502 589 5150 x262

333 E. Main Street, Suite 510 | Louisville, KY 40202 Main +1 502 589 5150 | commercialkentucky.com

©2022 Cushman & Wakefield. All rights reserved. The information contained in this communication is strictly confidential. This information has been obtained from sources believed to be reliable but has not been verified. No warranty or representation, express or implied, is made as to the condition of the property (or properties) referenc