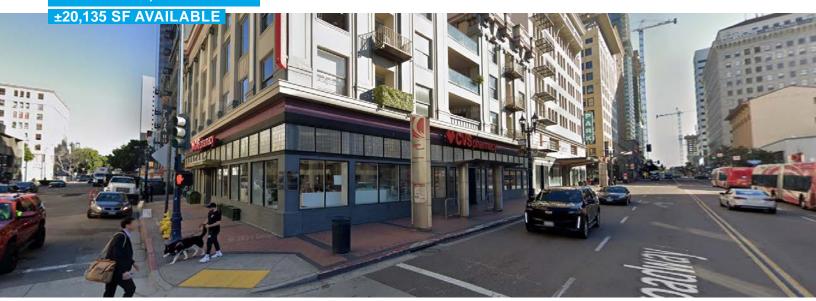

### **FORMER CVS**

1023 4TH AVENUE SAN DIEGO, CA 92101

#### **PROPERTY FEATURES**

- Hard corner within the heart of Downtown San Diego.
- CVS lease expiration date set at 1/31/2039.
- Directly across Broadway from the new Horton redevelopment providing (Retail, Office, Entertainment, and Housing).
- Horton Project when complete will include ±700,000 SF office space across 6 levels; 2,200 public parking spaces; ±300,000 SF Retail space; Sprouts as grocer Anchor; a food hall with 6-9 kiosks and a large restaurant space on the 1st floor.
- SweetGreen and ShakeShack among the new leases in the direct vicinity.
- Phase II and Phase III of the Horton Project to include a total of 850+ residential units and ±12,600 SF of ground floor retail.
- Lyceum Theatre across from our site with two theaters and over 755 seats available.