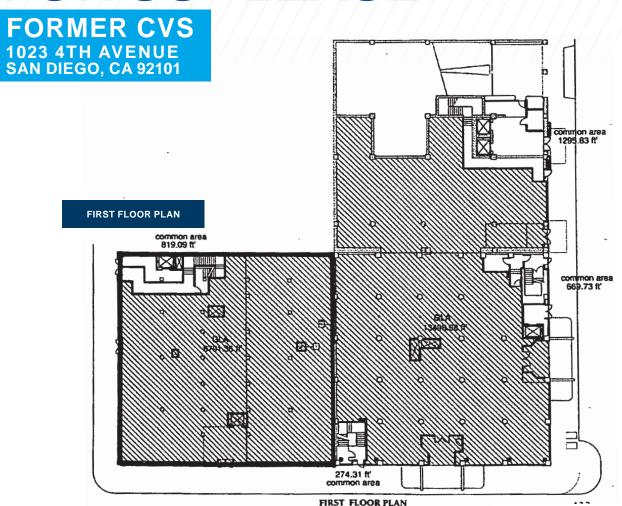

the Horton Project to include a total of 850+ residential units and ±12,600 SF of ground floor retail.
- Lyceum Theatre across from our site with two theaters and over 755 seats available.



#### **3 MILE RADIUS DEMOS**

**197,270** POPULATION



\$141,498 AVERAGE HOUSEHOLD

**INCOME** 

DAYTIME DEMOGRAPHICS 188,541

### TRAFFIC COUNTS

At Fourth & Broadway: ±23,613 CPD





Jay Nichols
Managing Partner
+1 909 406 4000
jnichols@catalystretail.com
Lic. #0195191

#### John Jennings

Partner +1 909 406 4000 jjennings@catalystretail.com Lic. #02025511



**FORMER CVS** 

1023 4TH AVENUE SAN DIEGO, CA 92101





Jay Nichols

Managing Partner +1 909 406 4000 jnichols@catalystretail.com

Lic. #0195191

**John Jennings** 

Partner

+1 909 406 4000 jjennings@catalystretail.com

Lic. #02025511









#### Jay Nichols

Managing Partner +1 909 406 4000 jnichols@catalystretail.com Lic. #0195191

#### John Jennings

Partner +1 909 406 4000 jjennings@catalystretail.com Lic. #02025511



### **FORMER CVS**

1023 4TH AVENUE SAN DIEGO, CA 92101







Jay Nichols

Managing Partner +1 909 406 4000 jnichols@catalystretail.com Lic. #0195191 John Jennings

Partner +1 909 406 4000

jjennings@catalystretail.com Lic. #02025511

This information has been obtained from sources believed reliable. We have not verified it and make no guarantee, warranty or representation about it. Any projections, opinions, assumptions or estimates used are for example only and do not represent the current or future performance of the property. You and your property advisors should conduct a careful, independent inv