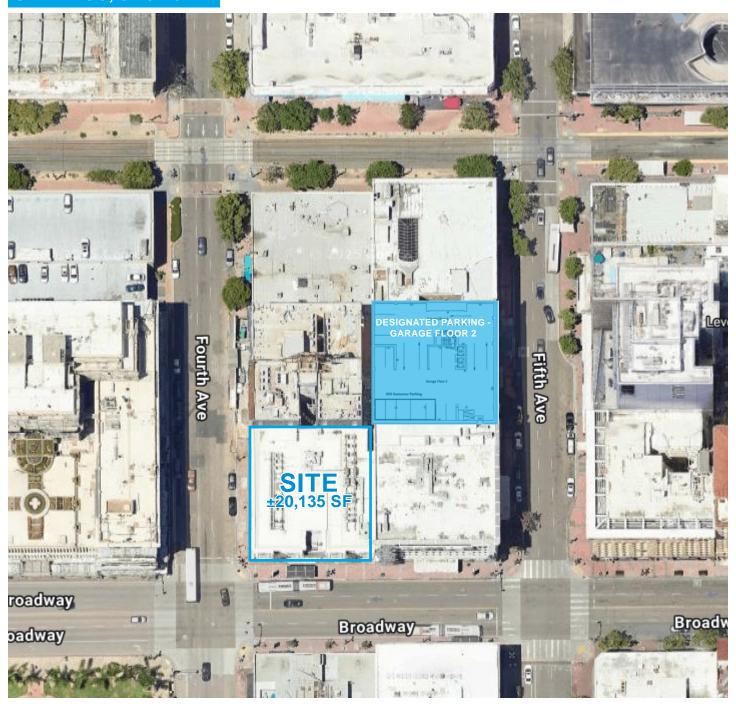

### **FORMER CVS**

1023 4TH AVENUE SAN DIEGO, CA 92101

#### **PROPERTY FEATURES**

- Hard corner within the heart of Downtown San Diego.
- CVS lease expiration date set at 1/31/2039.
- Directly across Broadway from the new Horton redevelopment providing (Retail, Office, Entertainment, and Housing).
- Horton Project when complete will include ±700,000 SF office space across 6 levels; 2,200 public parking spaces; ±300,000 SF Retail space; Sprouts as grocer Anchor; a food hall with 6-9 kiosks and a large restaurant space on the 1st floor.
- SweetGreen and ShakeShack among the new leases in the direct vicinity.
- Phase II and Phase III of the Horton Project to include a total of 850+ residential units and ±12,600 SF of ground floor retail.
- Lyceum Theatre across from our site with two theaters and over 755 seats available.