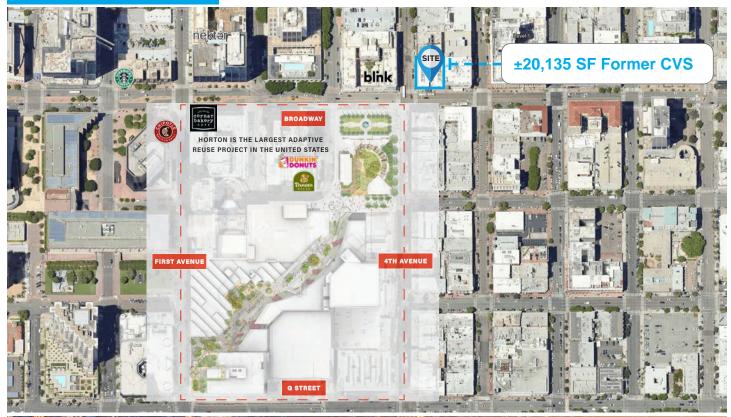

#### **PROPERTY FEATURES**

- Hard corner within the heart of Downtown San Diego.
- CVS lease expiration date set at 1/31/2039.
- Directly across Broadway from the new Horton redevelopment providing (Retail, Office, Entertainment, and Housing).
- Horton Project when complete will include ±700,000 SF office space across 6 levels; 2,200 public parking spaces; ±300,000 SF Retail space; Sprouts as grocer Anchor; a food hall with 6-9 kiosks and a large restaurant space on the 1st floor.
- SweetGreen and ShakeShack among the new leases in the direct vicinity.
- Phase II and Phase III of the Horton Project to include a total of 850+ residential units and ±12,600 SF of ground floor retail.
- Lyceum Theatre across from our site with two theaters and over 755 seats available.