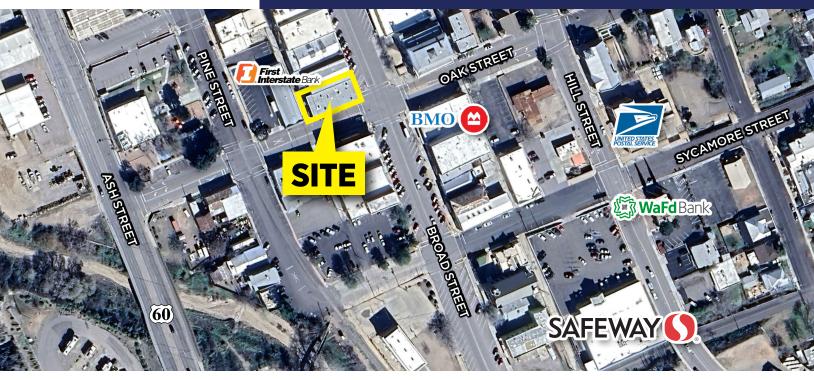

### PROPERTY INFORMATION

#### **FEATURES:**

- EXCELLENT VISIBILITY AND ACCESS ALONG BROAD STREET
- LOCATED IN THE HEART OF HISTORIC DOWNTOWN GLOBE
- ZONED FOR COMMERCIAL USE
- AVAILABLE IMMEDIATELY
- ADJACENT TO U.S. 60 WITH ±20,535 VPD

# **NEIGHBORING TENANTS:**