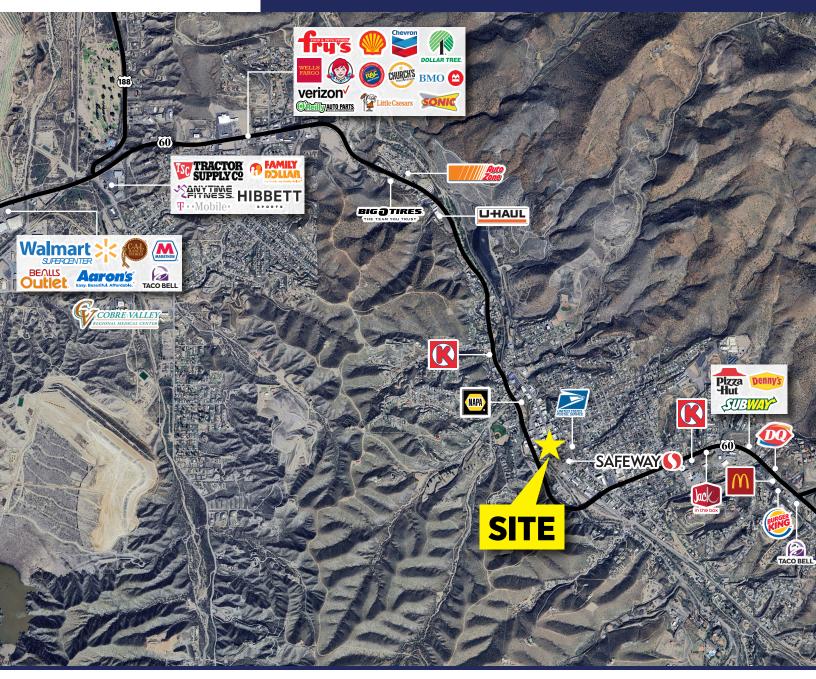

OCATED IN THE HEART OF HISTORIC DOWNTOWN GLOBE
- ZONED FOR COMMERCIAL USE
- AVAILABLE IMMEDIATELY
- ADJACENT TO U.S. 60 WITH ±20,535 VPD

## **SPACE/TERM AVAILABLE:**

- ±4,896 SF AVAILABLE FOR SUBLEASE
- TERM UNTIL 1/31/2032

# **NEIGHBORING TENANTS:**













#### **DEMOGRAPHICS** ESRI 2024

# **2024 ESTIMATED POPULATION**

1 MILE:4,4053 MILE:11,9895 MILE:15,222

## **2024 ESTIMATED AVG. HH INCOME**

**1 MILE:** \$73,144 **3 MILE:** \$80,191 **5 MILE:** \$80,222

### **2024 ESTIMATED TRAFFIC COUNTS ADOT**

N/S ON BROAD STREET: ±3,135 VPD E/W ON OAK STREET: ±3,473 VPD

#### **BRENT MALLONEE**

**BMO** 

brent.mallonee@cushwake.com +1 602 224 4437



# RETAIL SPACE AVAILABLE FOR SUBLEASE GLOBE, AZ

# FORMER CVS/pharmacy®

NWC BROAD STREET & OAK STREET 100 N BROAD ST, GLOBE, AZ 85501



### **BRENT MALLONEE**

brent.mallonee@cushwake.com +1 602 224 4437

2555 E. Camelback Rd, Suite 400 | Phoenix, Arizona 85016 ph:+1 602 954 9000 | fx:+1 602 253 0528 | www.cushmanwakefield.com



©2025 Cushman & Wakefield. All rights reserved. The information contained in this communication is strictly confidential. This information has been obtained from sources believed to be reliable but has not been verified. No warranty or representation, express or implied, is made as to the condition of the property (or properties) referenced herein or as to the accuracy or completeness of the information contained herein, and same is submitted subject to errors, omissions, change of price, rental or other conditions, withdrawal without notice, and to any special listing conditions imposed by the