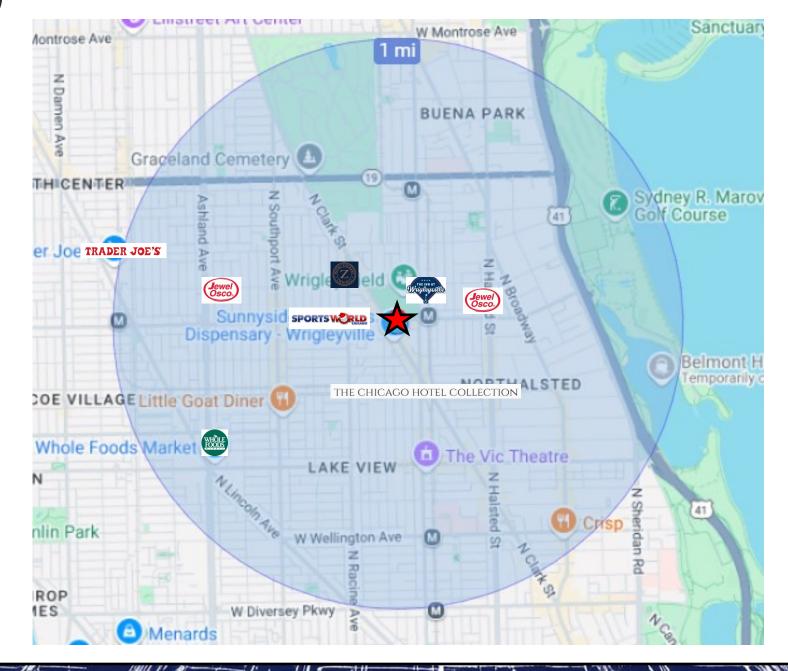

Address

1031 - 1041 West Addison Street

Chicago, IL 60613

#### **Availability**

10,200 SF

Two Floors

#### <u>Lease</u>

Sub-lease through 01/21/2037

NNN

Call for Rate



Full site plan available at www.strategic-locations.com/1031waddisoncom



# **Site Visuals**



















### **Demographics**

| <b>Demographics</b> | 3 Miles      | 5 Miles   | 7 Miles   |
|---------------------|--------------|-----------|-----------|
| Population:         | 446,883      | 1 Mil     | 1.5 Mil   |
| Households:         | 213,754      | 462,006   | 645,121   |
| Average HH Incom    | e: \$130,244 | \$118,669 | \$109,671 |

### **Wrigley Stadium**

Visitors: 2.9 million in 2023 Average 35,922 per game Out of Town Visitors: 1.5 million in 2023

# What's Nearby: 1-Mile Radius

 $\mathcal{X}$ 





### Presented by Abbell Associates, LLC

30 N. LaSalle Street, Suite 2120, Chicago, Illinois 60602

www.abbell.com

### Tom Walsh

**Partner/Managing Broker** 

tom@abbell.com

(847)-421-4882

Joe Sauer

**President of Retail** 

joe@abbell.com

(312) 961-8748

The Right Places, The Right Spaces

Marketing Services by



www.strategic-locations.com

© 2025 Strategic Locations. All rights reserved. Strategic Locations provides market analysis, creative services, and tour packages to retailers and brokers nationwide. This information has been obtained from sources believed reliable but has not been verified for accuracy or completeness. You should conduct a careful, independent investigation of the property and verify all information. Any reliance on this information is solely at your ow