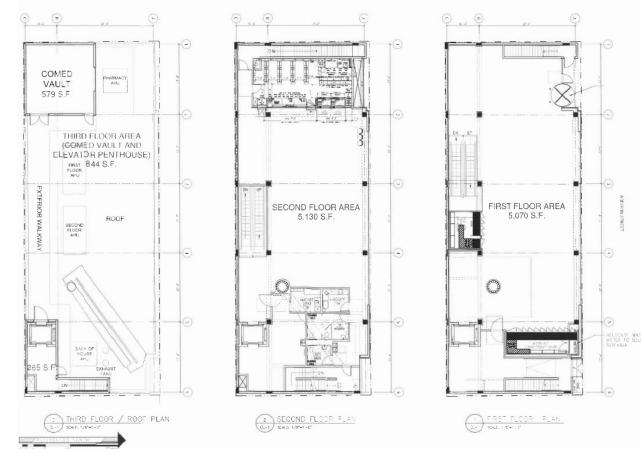

#### **Availability**

10,200 SF on two floors

- High foot-traffic opportunity across the street from Wrigley Field, home of the Chicago Cubs with 2.9 million visitors in 2024
- In the heart of Wrigleyville, one of Chicago's most vibrant neighborhoods
- At the intersection of N Clark Street and W Addison St.
- W Addison St. 12,100 VPD
- N Clark St. 13,200 VPD

#### **Availability**

10,200 SF

Two Floors

#### <u>Lease</u>

Sub-lease through 01/21/2037

NNN

Call for Rate

Full site plan available at www.strategic-locations.com/1031waddisoncom