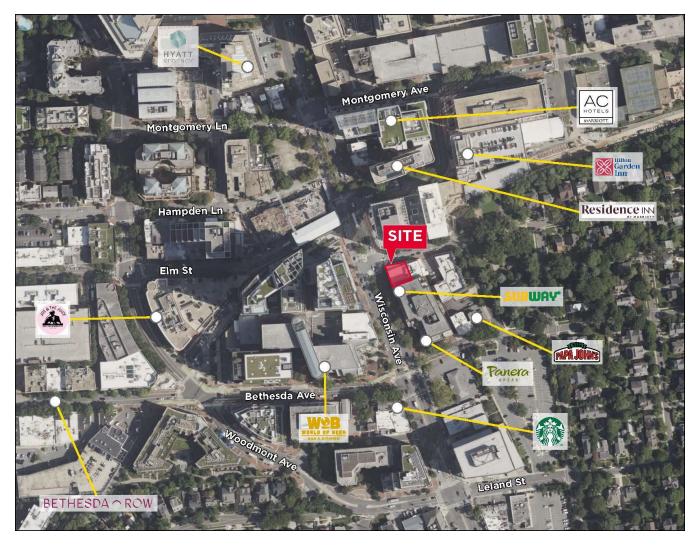

## 7235 Wisconsin Ave, #100

Bethesda, MD

### 9,153 SF

### FOR SUBLEASE

### **AERIAL**