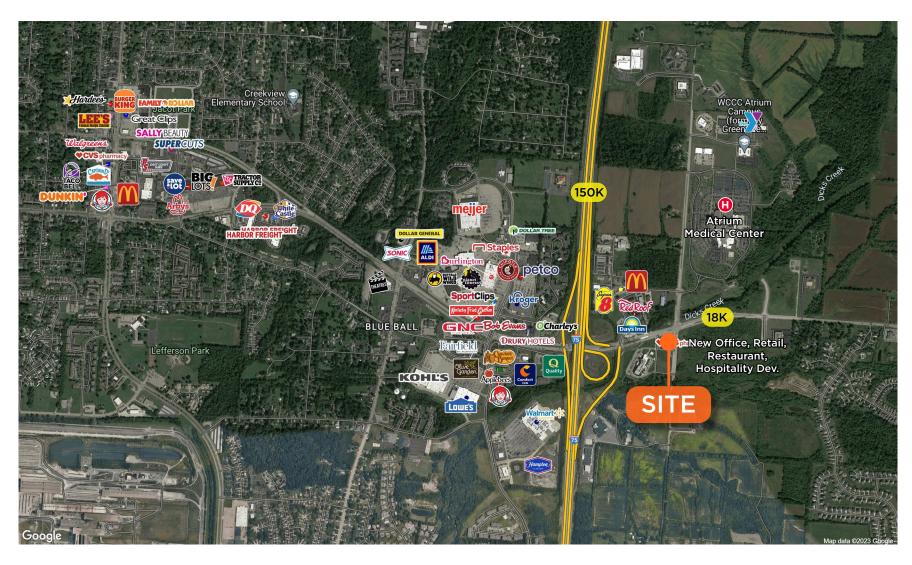

#### **COMMENTS**

- 12,970 SF former CVS building
- Two drive-thru lanes
- 65± Parking spaces
- Great for Office or Retail use
- Located on the corner of SR 122 & Union Road
- Monument signage available
- Located next to Kettering Health, Atrium Medical Center and a new "coming soon" development featuring office, retail, restaurant and hospitality space