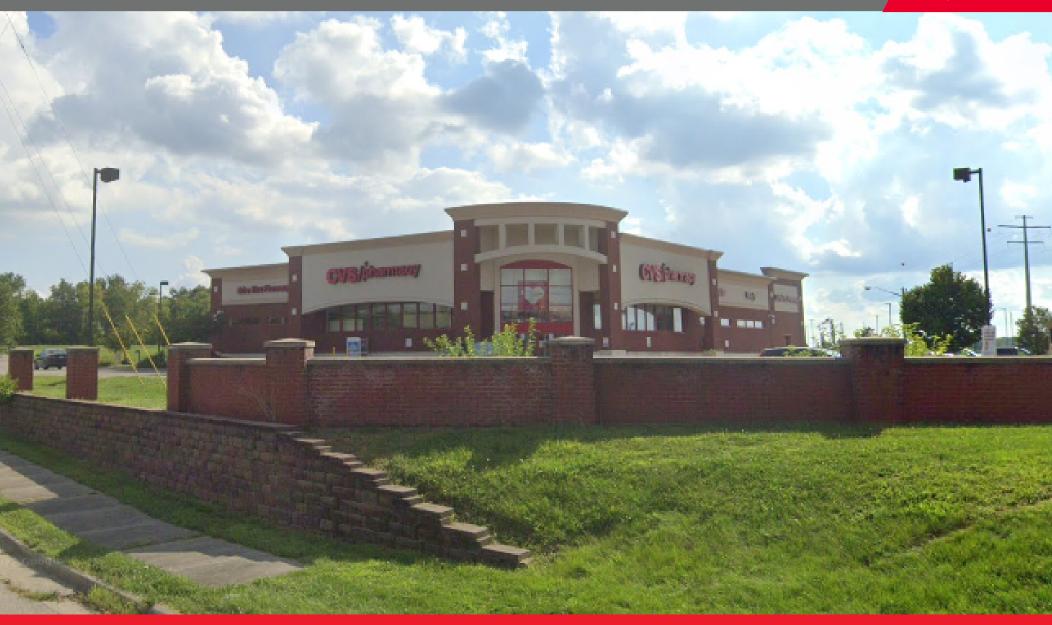

3445 UNION ROAD, MIDDLETOWN, OH 45005

For Lease / Free-Standing Retail Building

WE ARE THE CENTER OF RETAIL

3445 UNION ROAD, MIDDLETOWN, OH 45005

#### **COMMENTS**

- 12,970 SF former CVS building
- Two drive-thru lanes
- 65± Parking spaces
- Great for Office or Retail use
- Located on the corner of SR 122 & Union Road
- Monument signage available
- Located next to Kettering Health, Atrium Medical Center and a new "coming soon" development featuring office, retail, restaurant and hospitality space