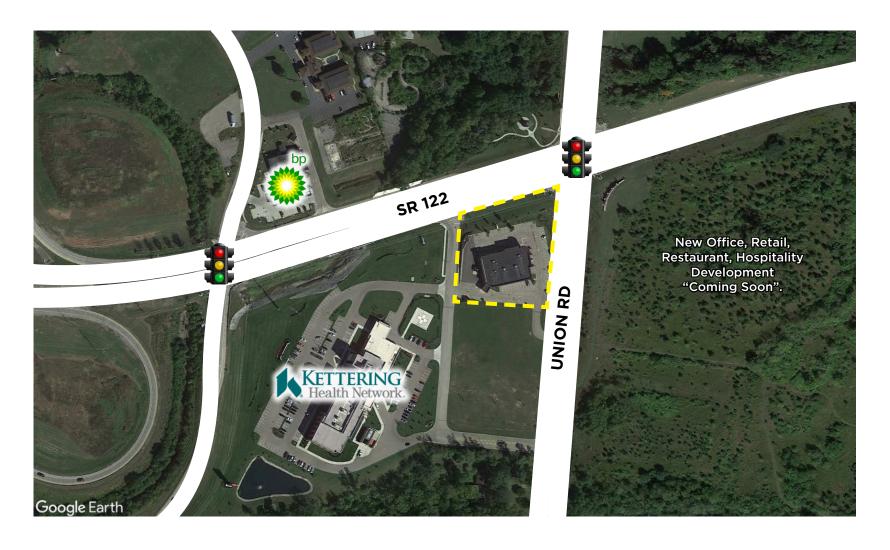

#### **COMMENTS**

- 12,970 SF former CVS building
- Two drive-thru lanes
- 65± Parking spaces
- Great for Office or Retail use
- Located on the corner of SR 122 & Union Road
- Monument signage available
- Located next to Kettering Health, Atrium Medical Center and a new "coming soon" development featuring office, retail, restaurant and hospitality space