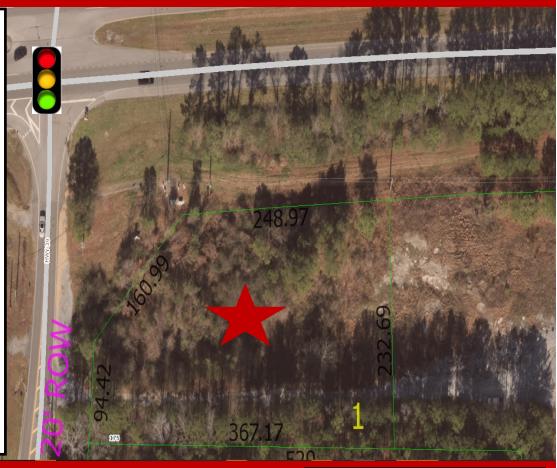

### **AERIAL VIEW**

Hwy 280 and CR 39 ♦ Chelsea, AL ♦ 35043 ♦ Shelby County

Mark Dinan, MBA, CCIM

(o) 205-980-3434

(c) 205-243-3434

## PROPERTY DETAILS

Hwy 280 @ CR 39 ♦ Chelsea, AL ♦ 35043 ♦ Shelby County

- Going Home Side just past the light.
- Across from Publix Chelsea Crossroads
- Corner Lot has 248' of Highway Frontage x 233' deep.
- 4 Way Signalized Intersection.
- ♦ Just past Wal-Mart across from Publix.
- Flat Topography with all Utilities available.
- Easy Ingress/Egress via U.S. Highway 280 and CR 39
- Commercial B-2 Zoning, City of Chelsea
- Ideally Suited for Retail, Restaurant, or Commercial
- Major Residential Developments Nearby
- Wall Street Journal Calls Shelby County one of the Fastest Growing Counties in the USA
- Southeast's 8th Wealthiest Suburban Economy
- Business Friendly. Low Taxes. High Growth!
- Available immediately. Call for Pricing.