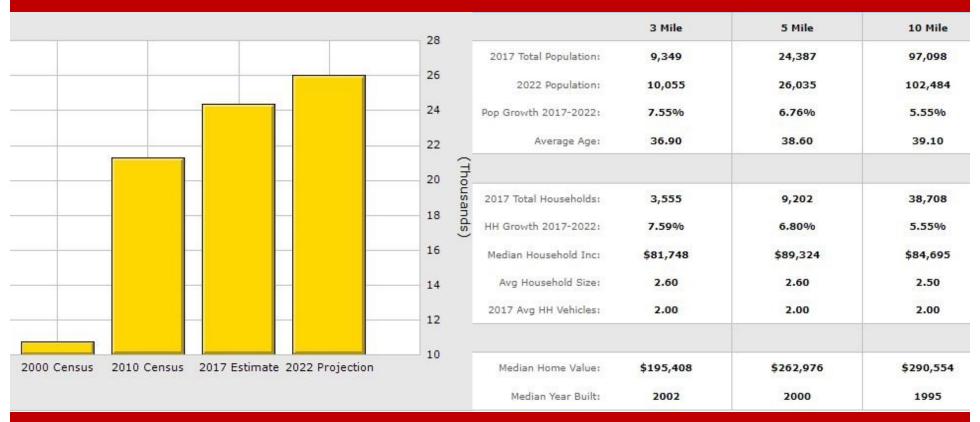

### **DEMOGRAPHICS**

Hwy 280 and CR 39 ♦ Chelsea, AL ♦ 35043 ♦ Shelby County

Mark Dinan, MBA, CCIM

(o) 205-980-3434

(c) 205-243-3434

markdinan@bellsouth.net

\*All Information furnished regarding property sale, rental, or financing is from sources deemed reliable, but is not guaranteed.