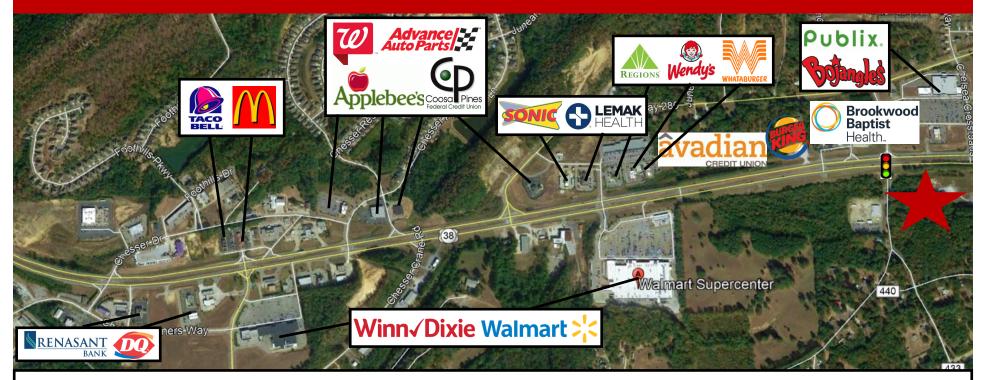

# **BIRDS EYE VIEW**

Hwy 280 and CR 39 ♦ Chelsea, AL ♦ 35043 ♦ Shelby County

## PROPERTY DETAILS

Hwy 280 @ CR 39 ♦ Chelsea, AL ♦ 35043 ♦ Shelby County

- Going Home Side just past the light.
- Across from Publix Chelsea Crossroads
- Corner Lot has 248' of Highway Frontage x 233' deep.
- 4 Way Signalized Intersection.
- ♦ Just past Wal-Mart across from Publix.
- Flat Topography with all Utilities available.
- Easy Ingress/Egress via U.S. Highway 280 and CR 39
- Commercial B-2 Zoning, City of Chelsea
- Ideally Suited for Retail, Restaurant, or Commercial
- Major Residential Developments Nearby
- Wall Street Journal Calls Shelby County one of the Fastest Growing Counties in the USA
- Southeast's 8th Wealthiest Suburban Economy
- Business Friendly. Low Taxes. High Growth!
- Available immediately. Call for Pricing.