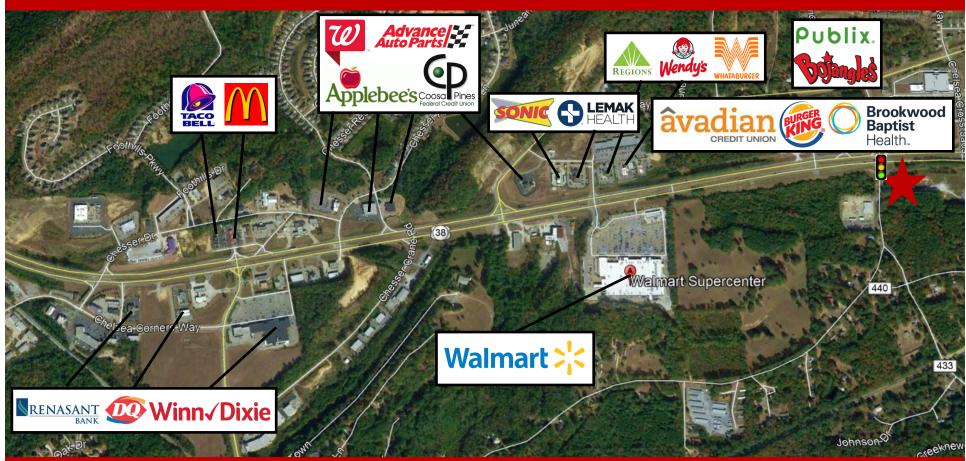

# **LOCATION MAP**

Hwy 280 and Hwy 39 ♦ Chelsea, AL ♦ 35043 ♦ Shelby County

## PROPERTY DETAILS

Hwy 280 @ CR 39 ♦ Chelsea, AL ♦ 35043 ♦ Shelby County

- Going Home Side just past the light.
- Across from Publix Chelsea Crossroads
- Corner Lot has 248' of Highway Frontage x 233' deep.
- 4 Way Signalized Intersection.
- ♦ Just past Wal-Mart across from Publix.
- Flat Topography with all Utilities available.
- Easy Ingress/Egress via U.S. Highway 280 and CR 39
- Commercial B-2 Zoning, City of Chelsea
- Ideally Suited for Retail, Restaurant, or Commercial
- Major Residential Developments Nearby
- Wall Street Journal Calls Shelby County one of the Fastest Growing Counties in the USA
- Southeast's 8th Wealthiest Suburban Economy
- Business Friendly. Low Taxes. High Growth!
- Available immediately. Call for Pricing.