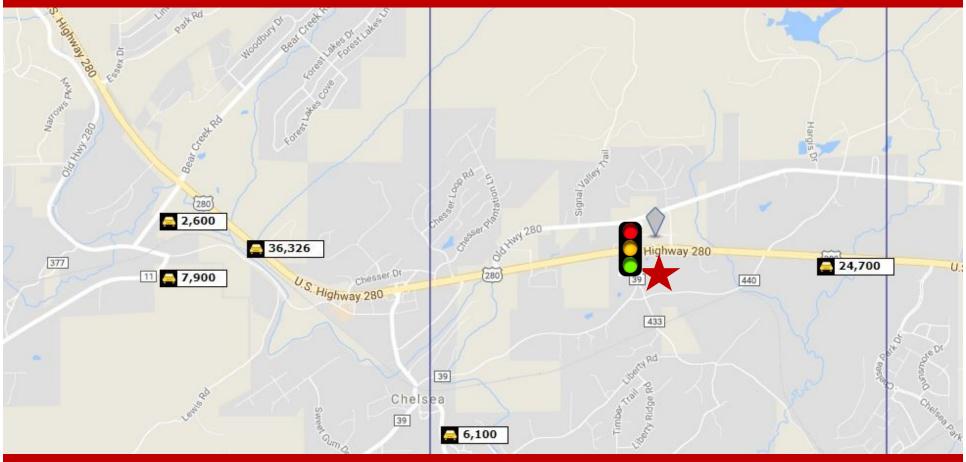

# TRAFFIC COUNTS

Hwy 280 and CR 39 ♦ Chelsea, AL ♦ 35043 ♦ Shelby County

Mark Dinan, MBA, CCIM

(o) 205-980-3434

(c) 205-243-3434