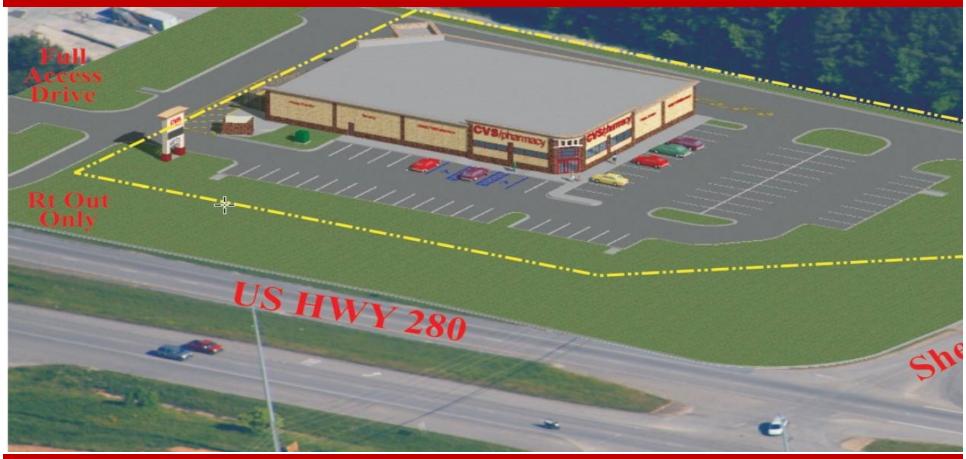

# **CONCEPTUAL PLAN**

Hwy 280 and CR 39 ♦ Chelsea, AL ♦ 35043 ♦ Shelby County

#### Mark Dinan, MBA, CCIM

- (o) 205-980-3434
- (c) 205-243-3434