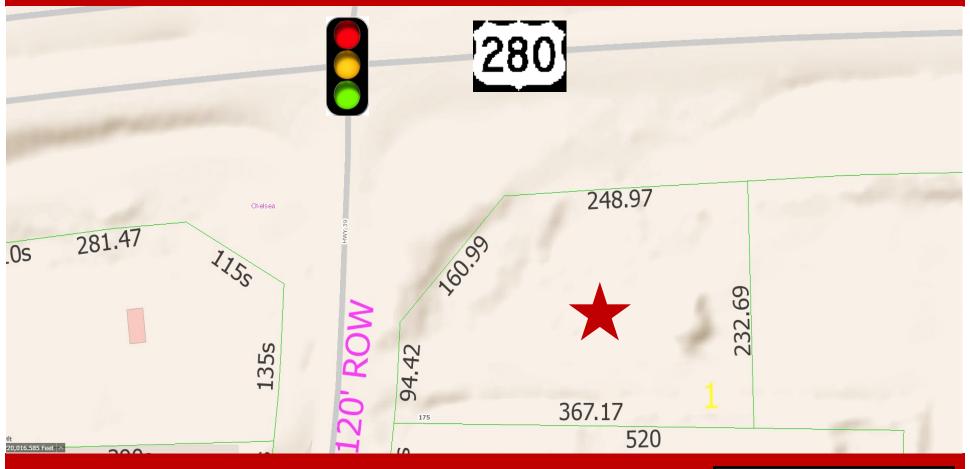

# **CONCEPTUAL PLAN**

Hwy 280 and CR 39 ♦ Chelsea, AL ♦ 35043 ♦ Shelby County

## PROPERTY DETAILS

Hwy 280 @ CR 39 ♦ Chelsea, AL ♦ 35043 ♦ Shelby County

- Going Home Side just past the light.
- Across from Publix Chelsea Crossroads
- Corner Lot has 248' of Highway Frontage x 233' deep.
- 4 Way Signalized Intersection.
- ♦ Just past Wal-Mart across from Publix.
- Flat Topography with all Utilities available.
- Easy Ingress/Egress via U.S. Highway 280 and CR 39
- Commercial B-2 Zoning, City of Chelsea
- Ideally Suited for Retail, Restaurant, or Commercial
- Major Residential Developments Nearby
- Wall Street Journal Calls Shelby County one of the Fastest Growing Counties in the USA
- Southeast's 8th Wealthiest Suburban Economy
- Business Friendly. Low Taxes. High Growth!
- Available immediately. Call for Pricing.