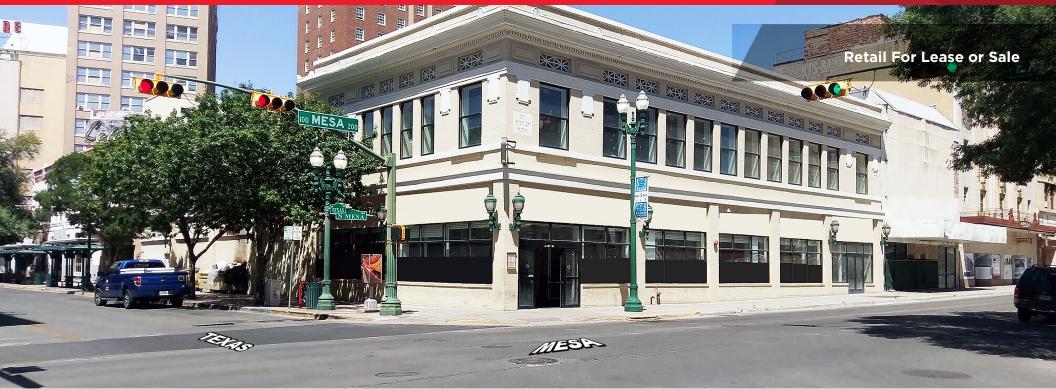

# FOR LEASE OR SALE 201 N. MESA STREET

El Paso, Texas

## **Property Highlights**

- Total lot size: 0.27 AC (11,761 SF)
- Total building size: ±35,091 SF 1st Floor: ±11,100 SF 2nd Floor: ±9,900 SF Basement: ±14,091 SF
- Zoning: C5 H
- Year Built: 1914

#### Holt Grambling

Sales/Leasing Agent (915) 843 8888 ext. 816 hgrambling@piresintl.com • Frontage: 98' on N Mesa St

- Area traffic generators: Proximity to/from San Jacinto Plaza, El Paso Museum of Art, Southwest University Park, The Plaza Theatre, Abraham Chavez Theatre, El Paso Convention Center, El Paso Live, City Hall, Streetcar route, bus stops, hotels, restaurants, professional business offices, banks, street parking, parking garages and downtown USA-Mexico international bridge.
- Located on the hard corner of Mesa Street and Texas Ave. with a signalized traffic light.
- Sale price: \$4,000,000
- ±13.6 miles to El Paso International Airport