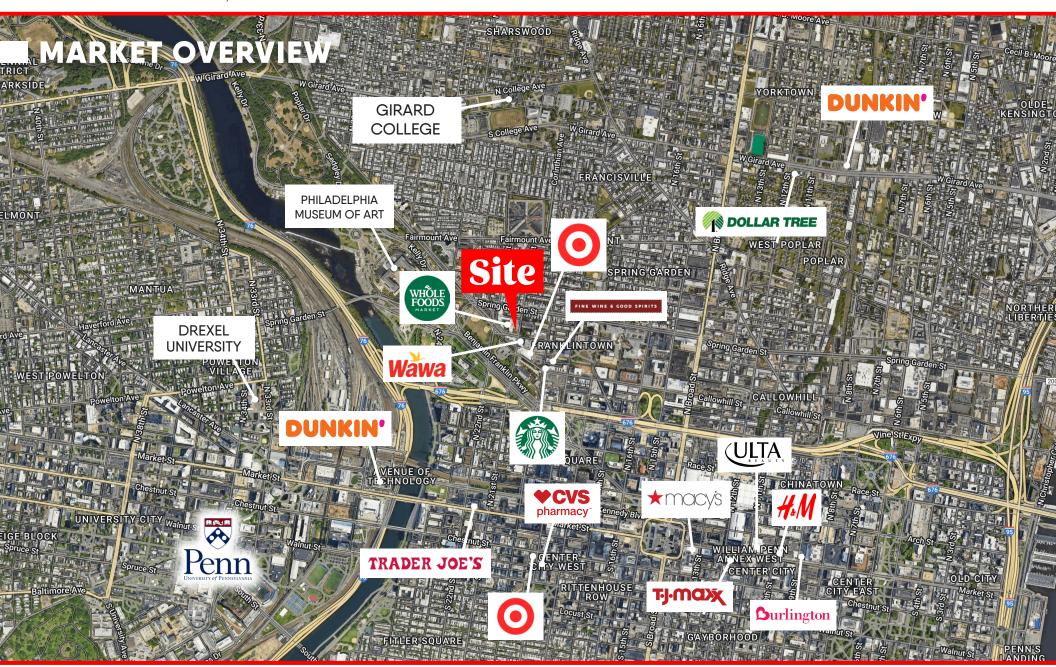

# **PROPERTY OVERVIEW**

- Sub-lease from CVS- +/- 10,125 square feet on 0.67 acre
- Ultra-Dense population- 1,048,238 within a 5-mile radius, 551,338 in 3 miles
- High visibility on traffic light controlled corner of Hamilton STreet & 21st Street
- Whole Foods and Target just one block away