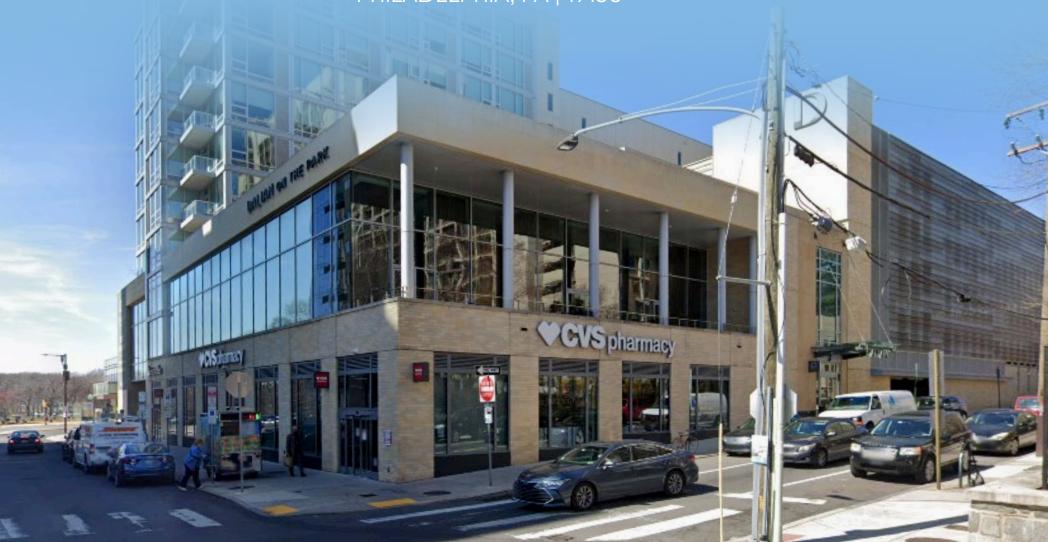

# 501 N 22nd Street

PHILADELPHIA, PA | 19130

FORMER CVS PHARMACY

±10,125 SF - **FOR LEASE** 

# **PROPERTY OVERVIEW**

- Sub-lease from CVS- +/- 10,125 square feet on 0.67 acre
- Ultra-Dense population- 1,048,238 within a 5-mile radius, 551,338 in 3 miles
- High visibility on traffic light controlled corner of Hamilton STreet & 21st Street
- Whole Foods and Target just one block away