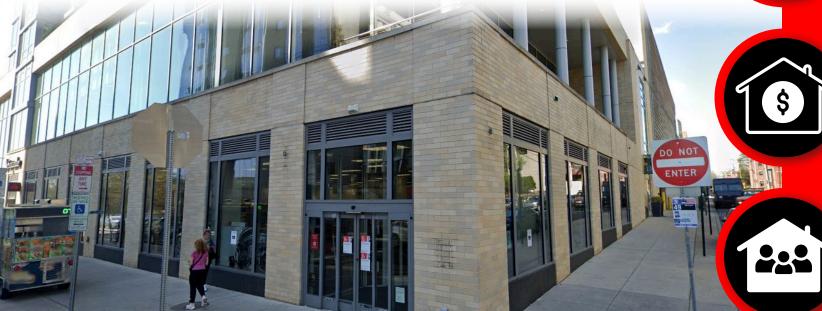

# **PROPERTY OVERVIEW**

- Sub-lease from CVS- +/- 10,125 square feet on 0.67 acre
- Ultra-Dense population- 1,048,238 within a 5-mile radius, 551,338 in 3 miles
- High visibility on traffic light controlled corner of Hamilton STreet & 21st Street
- Whole Foods and Target just one block away