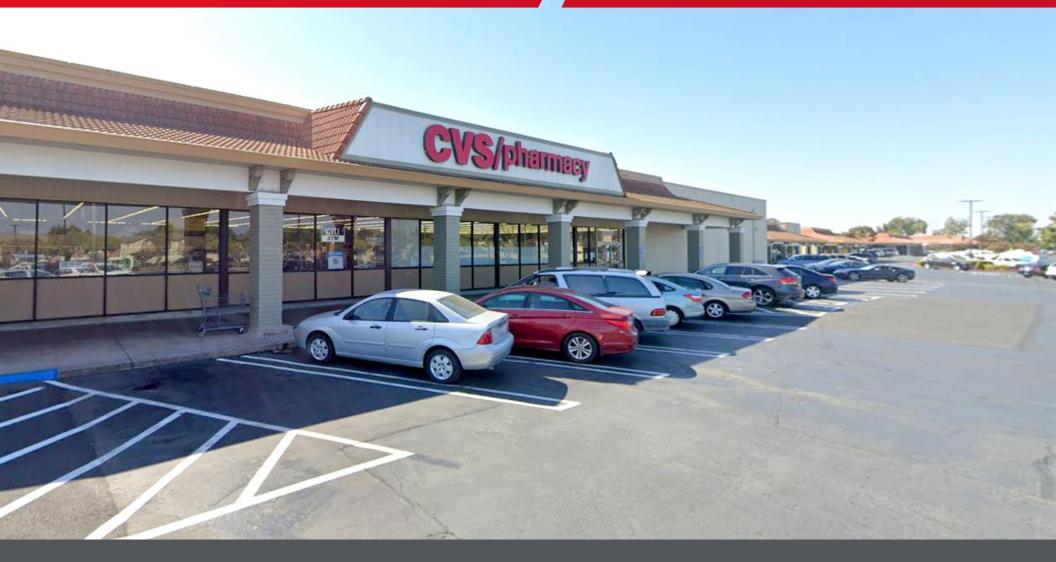

## ABOUT

## 230 ATLANTIC AVE. PITTSBURGH, CA 94565

### **PROPERTY HIGHLIGHTS**

- Former CVS Pharmacy
- Junior Anchor space available in a FoodsCo anchored shopping center in the fast growing city of Pittsburg
- Highly visible façade with strong parking and near Railroad Avenue
- Discount oriented merchandizing mix
- Ample parking
- Minutes from Pittsburgh High School (3,637 students) & Los Medanos College (7,859 students)