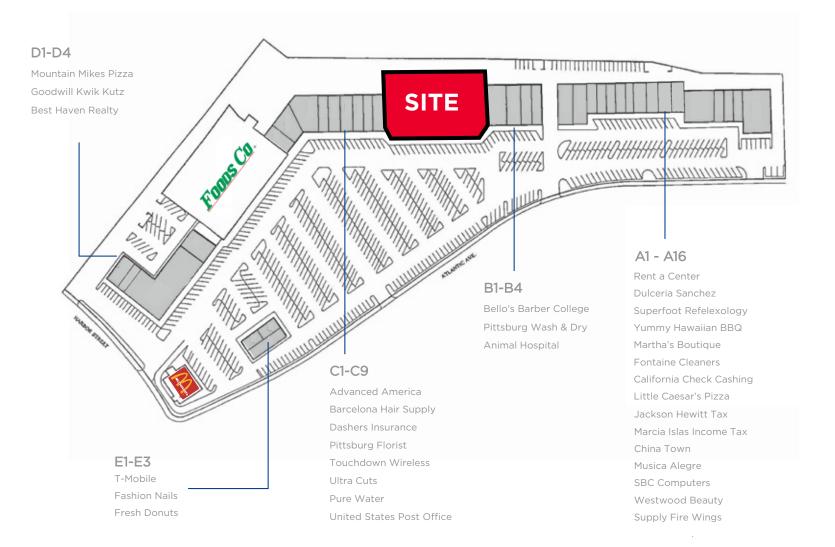

### SITE PLAN

#### **PROPERTY PROFILE**

| Location:             | 230 Atlantic Ave.<br>Pittsburgh, CA 94565                                                            |
|-----------------------|------------------------------------------------------------------------------------------------------|
| Space Available:      | ±28,363 SF<br>Lease expires 2/28/2026                                                                |
| APN:                  | 088-121-028-000                                                                                      |
| Zoning:               | Commercial                                                                                           |
| Trade Area Neighbors: | Foods Co., Goodwill, Moutain<br>Mike's, McDonald's, Rent a Center,<br>Little Caesar's and Fire Wings |

### **PROPERTY HIGHLIGHTS**

- Former CVS Pharmacy
- Junior Anchor space available in a FoodsCo anchored shopping center in the fast growing city of Pittsburg
- Highly visible façade with strong parking and near Railroad Avenue
- Discount oriented merchandizing mix
- Ample parking
- Minutes from Pittsburgh High School (3,637 students) & Los Medanos College (7,859 students)