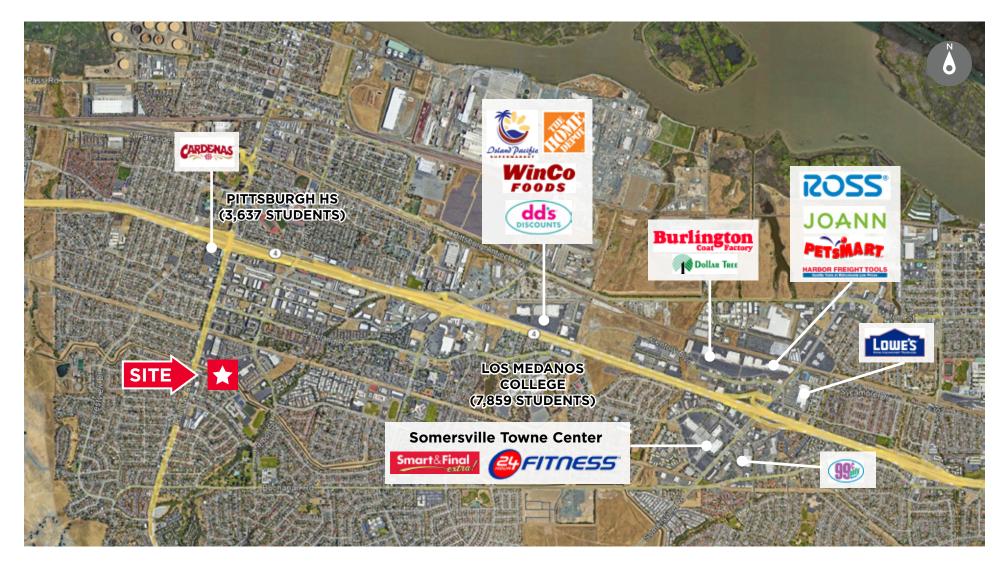

AERIAL

### **PROPERTY HIGHLIGHTS**

- Former CVS Pharmacy
- Junior Anchor space available in a FoodsCo anchored shopping center in the fast growing city of Pittsburg
- Highly visible façade with strong parking and near Railroad Avenue
- Discount oriented merchandizing mix
- Ample parking
- Minutes from Pittsburgh High School (3,637 students) & Los Medanos College (7,859 students)