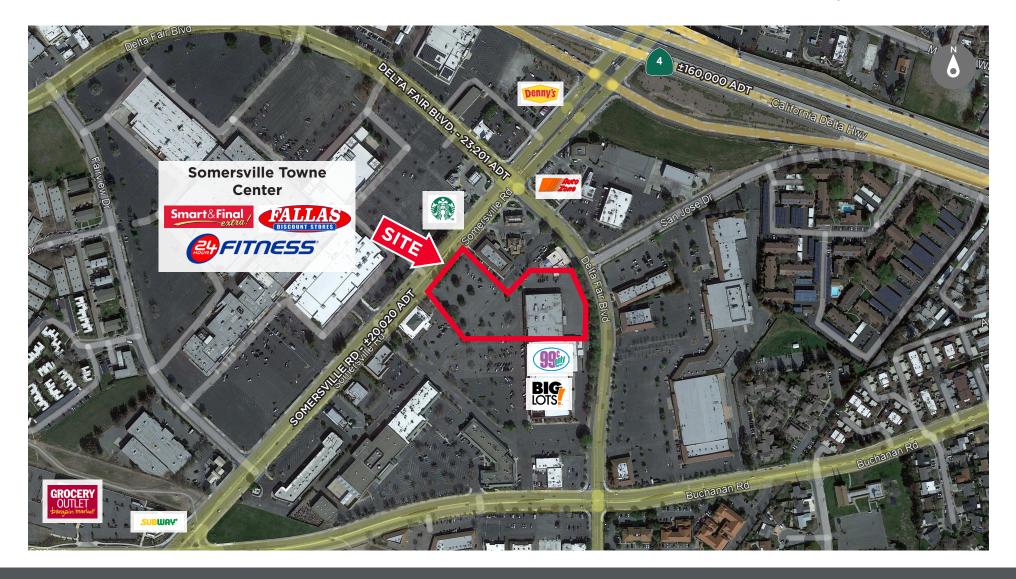

#### **AERIAL - CLOSE UP**

# 2511 SOMERSVILLE RD., ANTIOCH, CA 94509

Blair J. Wheatley Director

+1 916 329 1547 blair.wheatley@cushwake.com LIC #01499974 James Teare, CRRP, CRX, CLS Senior Director

+1 916 329 1548 james.teare@cushwake.com LIC #01111851 400 Capitol Mall, Suite 1800 Sacramento, CA 95814 T: +1 916 288 4800 F: +1 916 446 0024 cushmanwakefield.com

#### **PROPERTY PROFILE**

**Location:** 2511 Somersville Rd.,

Antioch, CA 94509

**Space Available:** ±28,130 SF on 3.76 Acres

**APN:** 076-432-032

**Zoning:** Commercial

Trade Area Neighbors: 99 Cents Only, Big Lots!, 24

Hour Fitness, Grocery Outlet, Autozone and Smart and Final

Extra!

#### **PROPERTY HIGHLIGHTS**

- Adjacent from 99 Cents Only and Big Lots!
- Surrounded by dense residential
- Located inside one of Antioch's main retail corridors
- Strong demographics
- Ample parking
- Excellent Location with quick access to State Highway 4

#### TRAFFIC COUNTS

SOMERSVILLE RD. — — — — > 22,020 ADT

DELTA FAIR BLVD. — — — — — > 23,201 ADT

HIGHWAY 4 - - - - - - 160,000 ADT

Blair J. Wheatley Director

+1 916 329 1547 blair.wheatley@cushwake.com LIC #01499974 James Teare, CRRP, CRX, CLS Senior Director +1 916 329 1548 james.teare@cushwake.com LIC #01111851 400 Capitol Mall, Suite 1800 Sacramento, CA 95814 T: +1 916 288 4800 F: +1 916 446 0024 cushmanwakefield.com