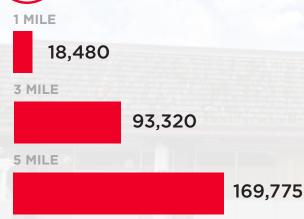

### **DEMOGRAPHICS**

## 2511 SOMERSVILLE RD., ANTIOCH, CA 94509

32.4
YEARS OLD

35.3 YEARS OLD

35.0 YEARS OLD

#### MED. HOUSEHOLD INCOME

3 MILE \$73,871

5 MILE \$85,538