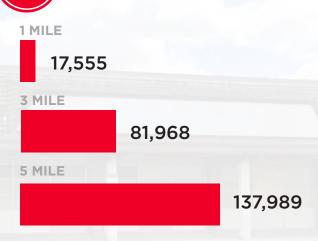

### **DEMOGRAPHICS**

## 2511 SOMERSVILLE RD., ANTIOCH, CA 94509

32.4
YEARS OLD

35.3 YEARS OLD

35.0 YEARS OLD

#### MED. HOUSEHOLD INCOME

3 MILE \$73,871

5 MILE \$85,538