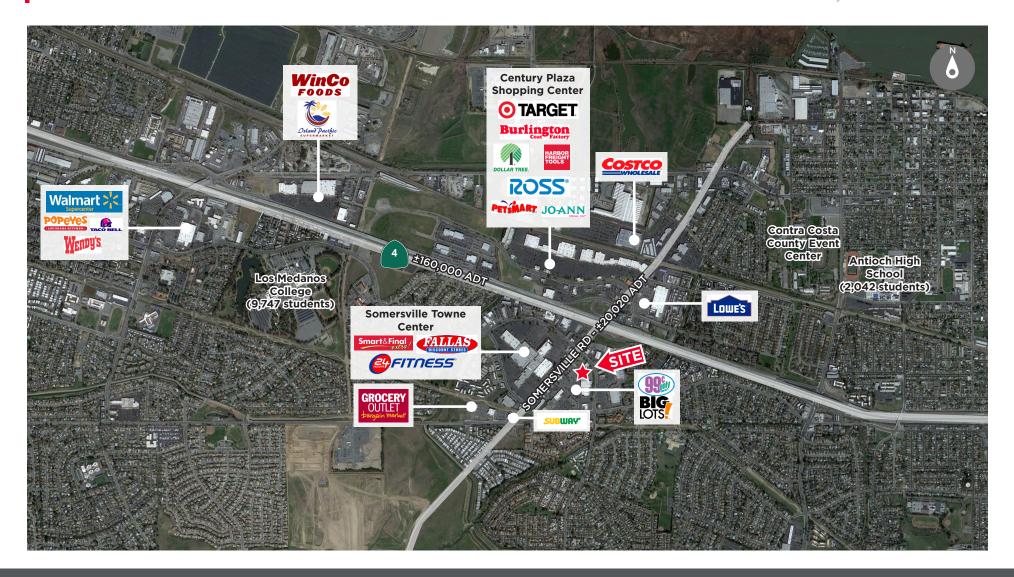

### **AERIAL - FAR**

## 2511 SOMERSVILLE RD., ANTIOCH, CA 94509

Blair J. Wheatley Director

+1 916 329 1547 blair.wheatley@cushwake.com LIC #01499974 James Teare, CRRP, CRX, CLS Senior Director

+1 916 329 1548 james.teare@cushwake.com LIC #01111851 400 Capitol Mall, Suite 1800 Sacramento, CA 95814 T: +1 916 288 4800 F: +1 916 446 0024 cushmanwakefield.com

#### **PROPERTY PROFILE**

**Location:** 2511 Somersville Rd.,

Antioch, CA 94509

**Space Available:** ±28,130 SF on 3.76 Acres

**APN:** 076-432-032

**Zoning:** Commercial

Trade Area Neighbors: 99 Cents Only, Big Lots!, 24

Hour Fitness, Grocery Outlet, Autozone and Smart and Final

Extra!

#### **PROPERTY HIGHLIGHTS**

- Adjacent from 99 Cents Only and Big Lots!
- Surrounded by dense residential
- Located inside one of Antioch's main retail corridors
- Strong demographics
- Ample parking
- Excellent Location with quick access to State Highway 4

#### TRAFFIC COUNTS

SOMERSVILLE RD. — — — — > 22,020 ADT

DELTA FAIR BLVD. — — — — — > 23,201 ADT

HIGHWAY 4 - - - - - - 160,000 ADT

Blair J. Wheatley Director

+1 916 329 1547 blair.wheatley@cushwake.com LIC #01499974 James Teare, CRRP, CRX, CLS Senior Director +1 916 329 1548 james.teare@cushwake.com LIC #01111851 400 Capitol Mall, Suite 1800 Sacramento, CA 95814 T: +1 916 288 4800 F: +1 916 446 0024 cushmanwakefield.com