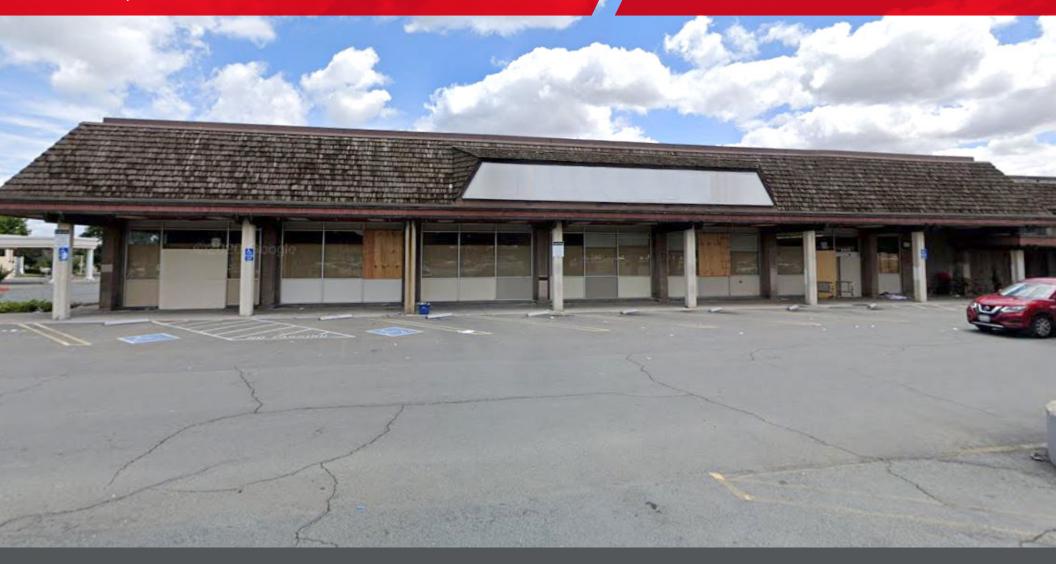

#### **ABOUT**

## 2511 SOMERSVILLE RD., ANTIOCH, CA 94509

#### **PROPERTY PROFILE**

**Location:** 2511 Somersville Rd.,

Antioch, CA 94509

**Space Available:** ±28,130 SF on 3.76 Acres

**APN:** 076-432-032

**Zoning:** Commercial

Trade Area Neighbors: 99 Cents Only, Big Lots!, 24

#### **PROPERTY HIGHLIGHTS**

- Adjacent from 99 Cents Only and Big Lots!
- Surrounded by dense residential
- Located inside one of Antioch's main retail corridors
- Strong demographics
- Ample parking
- Excellent Location with quick access to State Highway 4