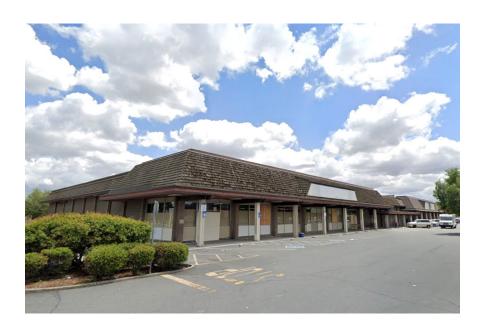

#### **ABOUT**

## 2511 SOMERSVILLE RD., ANTIOCH, CA 94509

#### **PROPERTY PROFILE**

**Location:** 2511 Somersville Rd.,

Antioch, CA 94509

**Space Available:** ±28,130 SF on 3.76 Acres

**APN:** 076-432-032

**Zoning:** Commercial

Trade Area Neighbors: 99 Cents Only, Big Lots!, 24

#### **PROPERTY HIGHLIGHTS**

- Adjacent from 99 Cents Only and Big Lots!
- Surrounded by dense residential
- Located inside one of Antioch's main retail corridors
- Strong demographics
- Ample parking
- Excellent Location with quick access to State Highway 4