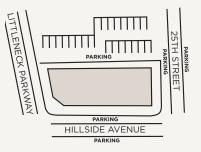

#### **PRIVATE PARKING**

Gated entrances into lot with approx. 20 car parking spots

### **SITE PLAN**

LOT SIZE: .47 AC

SUBMITTED SUBJECT TO ERRORS, OMISSIONS, CHANGE OF PRICE, RENTAL OR OTHER CONDITIONS, WITHDRAWAL WITHOUT NOTICE, AND TO ANY SPECIAL LISTING CONDITIONS IMPOSED BY THE PROPERTY OWNER(S), ANY PROJECTIONS, OPINIONS OR ESTIMATES ARE SUBJECT TO UNCERTAINTY AND DO NOT SIGNIFY CURRENT OR FUTURE PROPERTY PERFORMANCE.