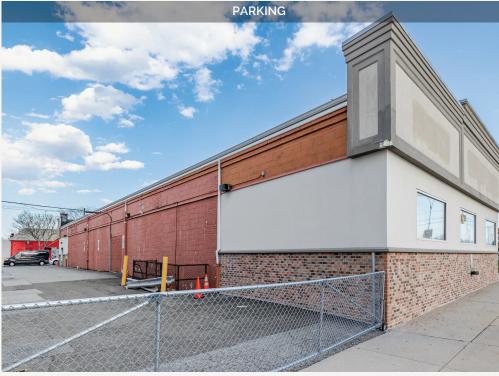

#### **PRIVATE PARKING**

Gated entrances into lot with approx. 20 car parking spots