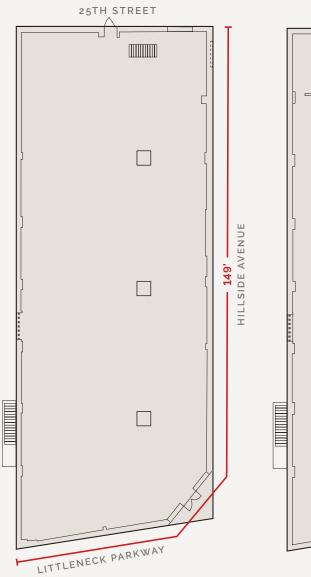

#### **GROUND FLOOR**

9,168 SF

### **SITE PLAN**

LOT SIZE: .47 AC

SUBMITTED SUBJECT TO ERRORS, OMISSIONS, CHANGE OF PRICE, RENTAL OR OTHER CONDITIONS, WITHDRAWAL WITHOUT NOTICE, AND TO ANY SPECIAL LISTING CONDITIONS IMPOSED BY THE PROPERTY OWNER(S), ANY PROJECTIONS, OPINIONS OR ESTIMATES ARE SUBJECT TO UNCERTAINTY AND DO NOT SIGNIFY CURRENT OR FUTURE PROPERTY PERFORMANCE.