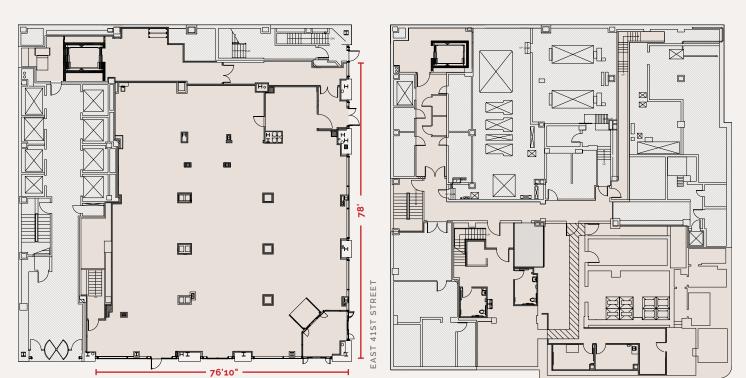

### GROUND FLOOR 6,650 SF

## BASEMENT – STORAGE 4,301 SF

MADISON AVENUE

For more information, please contact