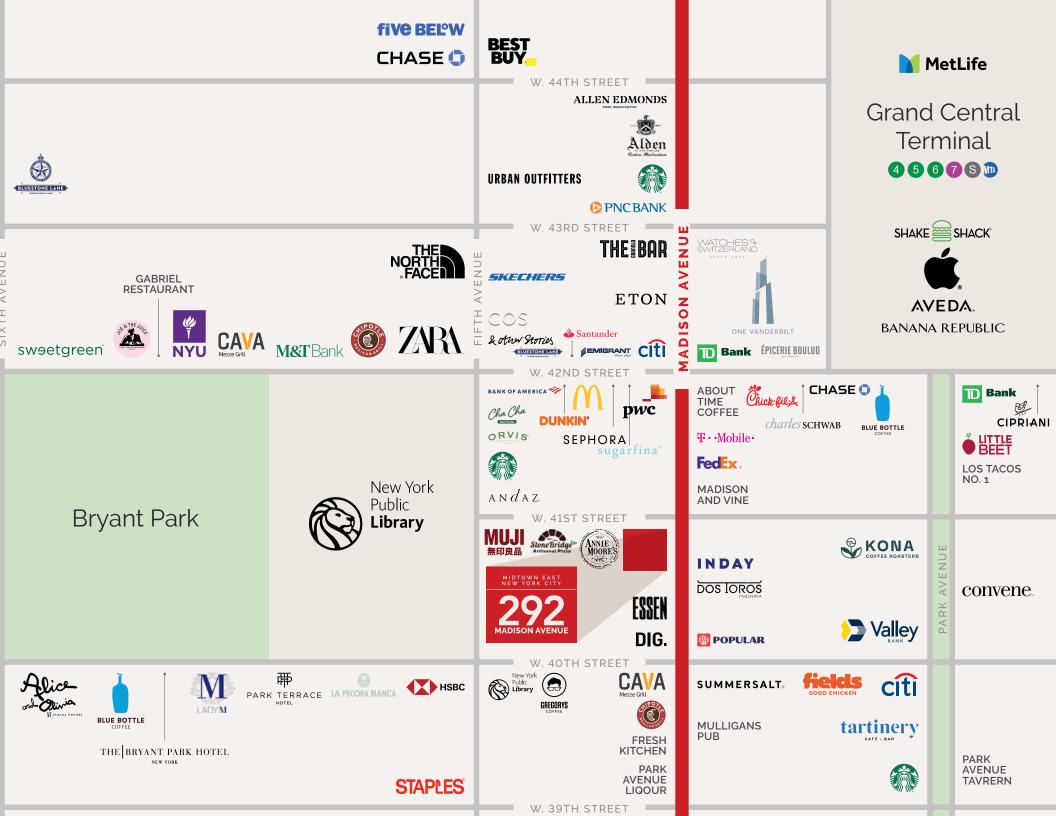

#### **NEIGHBORS**

'ESSEN • Dos Toros • Cava Just Salad • Chipotle Chick-fil-A • Sugarfina Sephora • T-Mobile • DIG Popular Bank • TD Bank Citibank • Santander Bank The Granola Bar (coming soon)