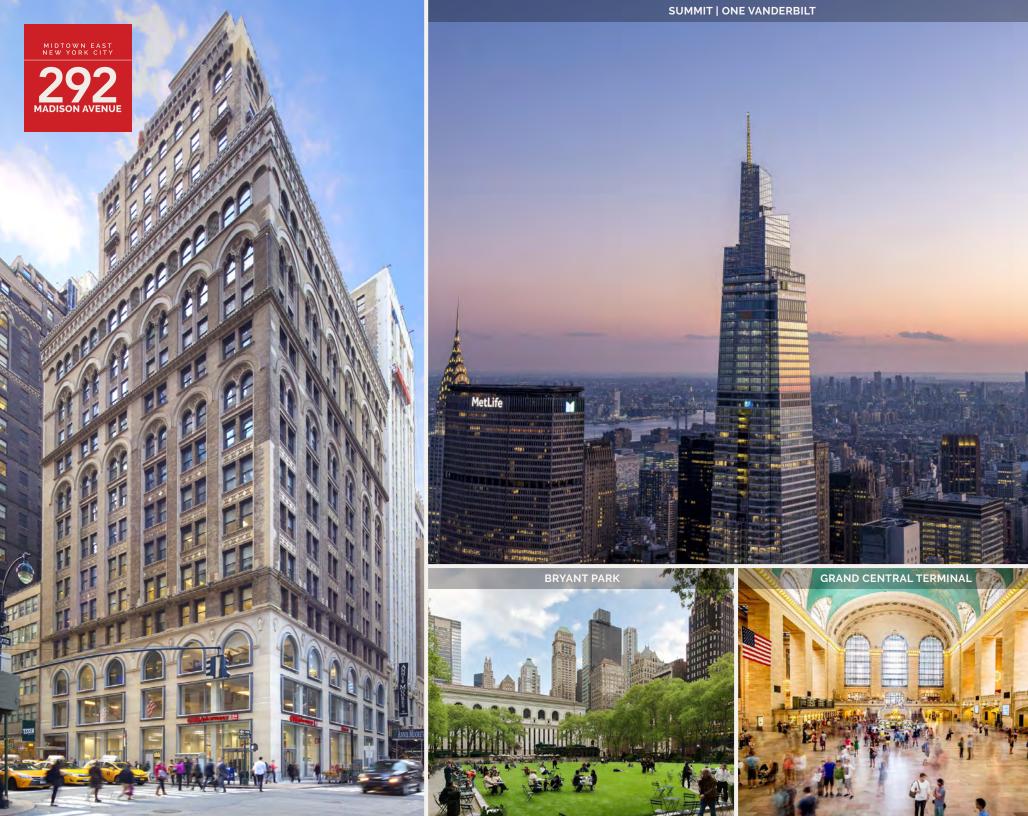

#### SECOND LARGEST TRANSPORTATION

Located Within Close Proximity to Grand Central Station and Visitor Hub Servicing **750,000 Daily Pedestrians and Riders** 

**DENSE OFFICE CORRIDOR** 45+ Million Square Feet