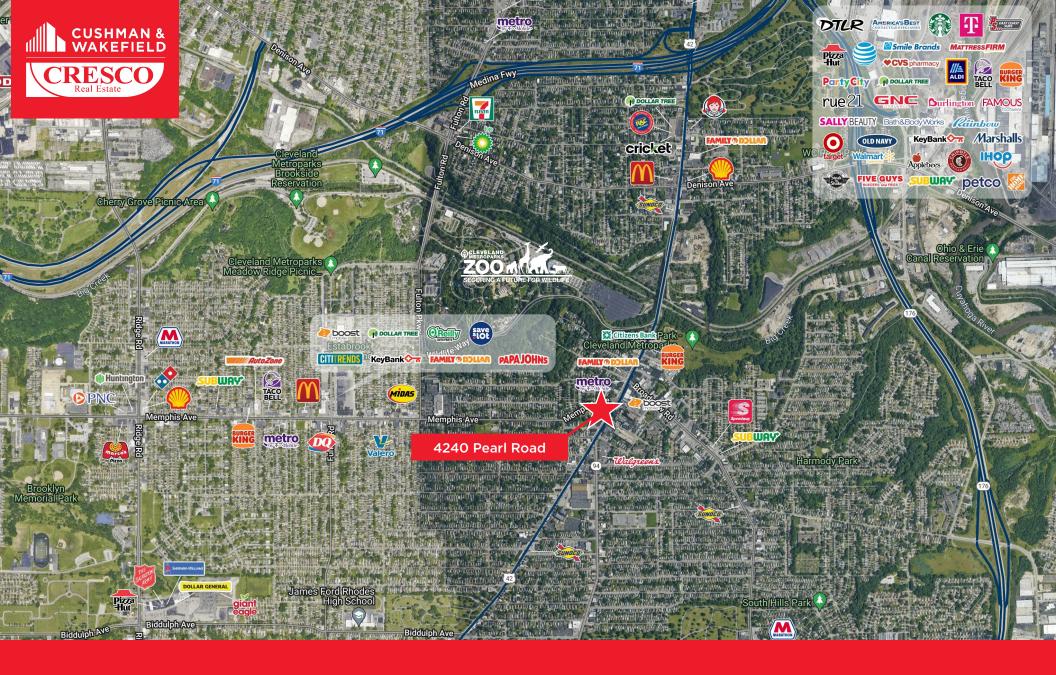

## **HIGHLIGHTS**

- 11,623 SF former CVS available for sublease
- Located at signalized, hard corner of Pearl and Memphis Avenue (over 20,000 VPD)
- · Ample parking available
- Population of 322,155 within a 5 mile radius
- Approximately 1.5 miles away from I-480
- Nearby retailers include Walgreens, McDonald's, Burger King and more