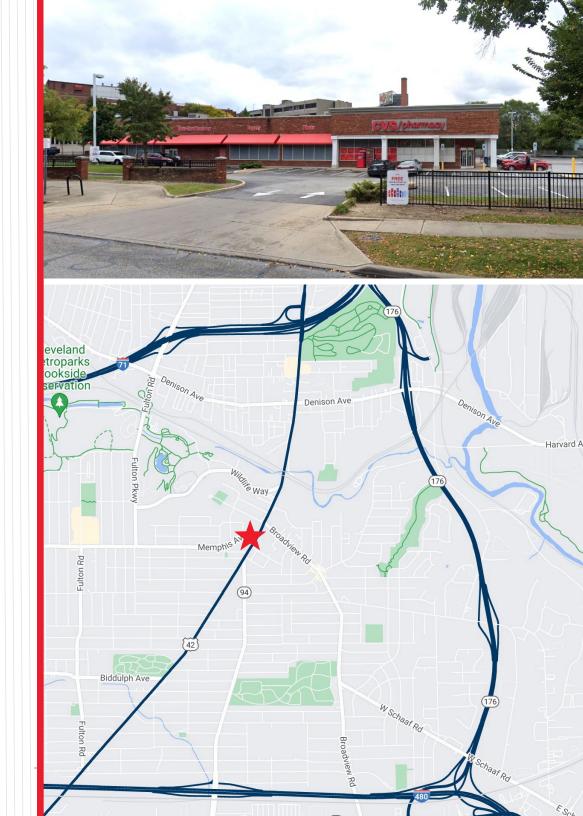

## **HIGHLIGHTS**

- 11,623 SF former CVS available for sublease
- Located at signalized, hard corner of Pearl and Memphis Avenue (over 20,000 VPD)
- · Ample parking available
- Population of 322,155 within a 5 mile radius
- Approximately 1.5 miles away from I-480
- Nearby retailers include Walgreens, McDonald's, Burger King and more