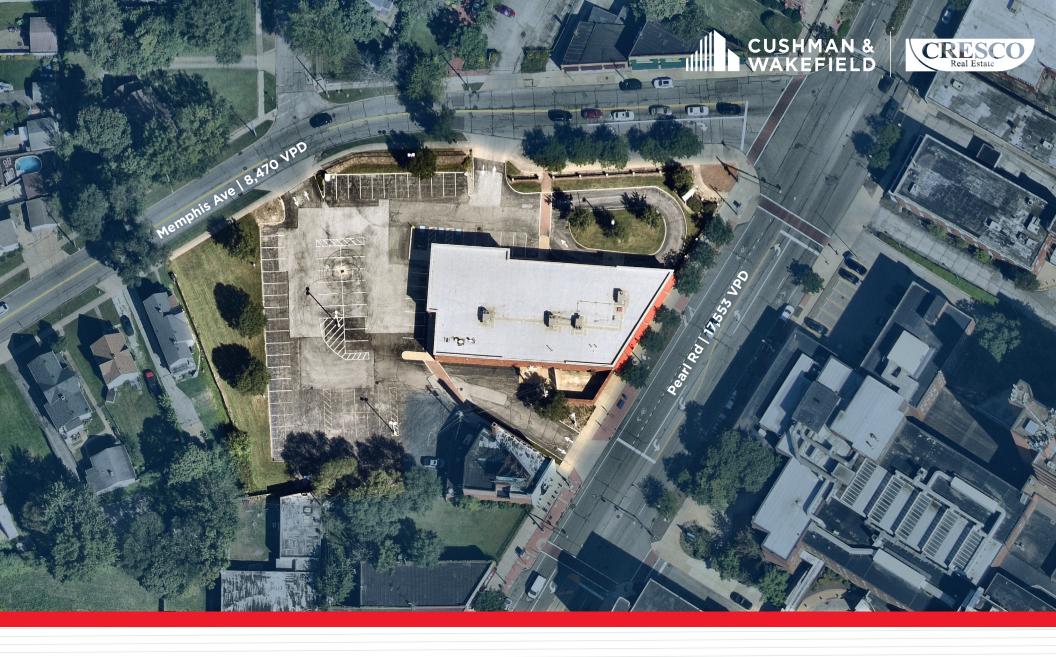

## **HIGHLIGHTS**

- 11,623 SF former CVS available for sublease
- Located at signalized, hard corner of Pearl and Memphis Avenue (over 20,000 VPD)
- · Ample parking available
- Population of 322,155 within a 5 mile radius
- Approximately 1.5 miles away from I-480
- Nearby retailers include Walgreens, McDonald's, Burger King and more