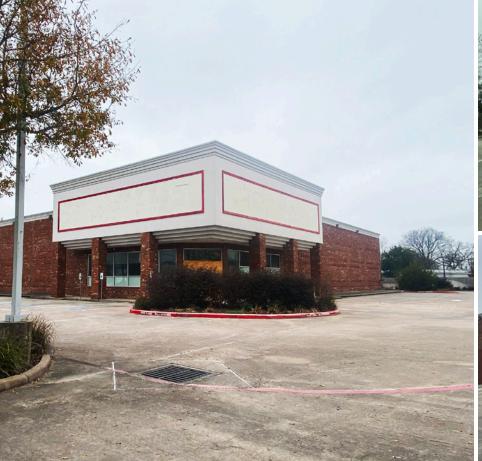

# FOR SUBLEASE **3342 Spencer Hwy.** PASADENA, TX 77504

12,043 BUILDING SF AVAILABLE

## **PROPERTY HIGHLIGHTS**

- Access to Beltway 8
- Former CVS in Pasadena
- Intersection of Spencer Hwy. and Strawberry Rd.
- Great visibility with entry on both sides of the intersection
- Kroger shopping center with a Chick-fil-A around the corner

## **PROPERTY FEATURES**

- Parking Ratio: 5.32/1,000 SF
- Term: Contact Broker for Details
- Gross Rate: Negotiable
- Sublease Rate: Negotiable

#### Comments:

Second Generation Space

For more information, please contact: MICHAEL HADDAD Associate +1 713 826 0178

MICHAEL BURGOWER Associate +1 713 331 1747 RACHEL HALE GRANSTROM Associate +1 713 260 0237 rachel granstrom@cushwake.com