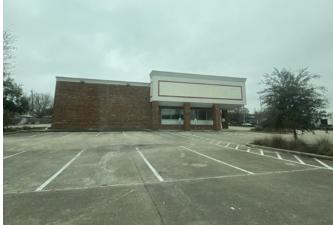

# FOR SUBLEASE **3342 Spencer Hwy.** PASADENA, TX 77504

12,043 BUILDING SF AVAILABLE

## **PROPERTY HIGHLIGHTS**

- Access to Beltway 8
- Former CVS in Pasadena
- Intersection of Spencer Hwy. and Strawberry Rd.
- Great visibility with entry on both sides of the intersection
- Kroger shopping center with a Chick-fil-A around the corner

## **PROPERTY FEATURES**

- Parking Ratio: 5.32/1,000 SF
- Term: Contact Broker for Details
- Gross Rate: Negotiable
- Sublease Rate: Negotiable

#### Comments:

Second Generation Space

For more information, please contact: MICHAEL HADDAD Associate +1 713 826 0178

MICHAEL BURGOWER Associate +1 713 331 1747 RACHEL HALE GRANSTROM Associate +1 713 260 0237 rachel granstrom@cushwake.com