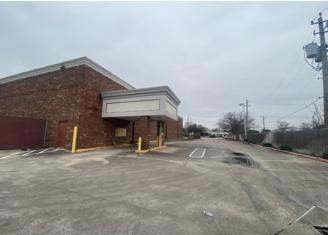

# FOR SUBLEASE **3342 Spencer Hwy.** PASADENA, TX 77504

12,043 BUILDING SF AVAILABLE

## **PROPERTY HIGHLIGHTS**

- Access to Beltway 8
- Former CVS in Pasadena
- Intersection of Spencer Hwy. and Strawberry Rd.
- Great visibility with entry on both sides of the intersection
- Kroger shopping center with a Chick-fil-A around the corner

## **PROPERTY FEATURES**

- Parking Ratio: 5.32/1,000 SF
- Term: Contact Broker for Details
- Gross Rate: Negotiable
- Sublease Rate: Negotiable

#### Comments:

Second Generation Space

For more information, please contact: MICHAEL HADDAD Associate +1 713 826 0178

MICHAEL BURGOWER Associate +1 713 331 1747 RACHEL HALE GRANSTROM Associate +1 713 260 0237 rachel granstrom@cushwake.com