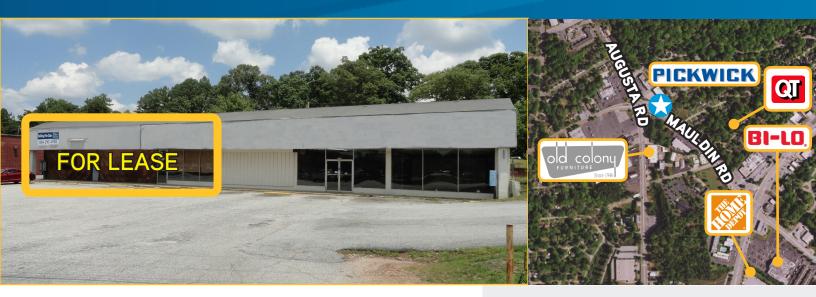

## ±9,328 SF FOR SALE / ±4,664 SF FOR LEASE > AUGUSTA ROAD AREA

# 3227 AUGUSTA ROAD

GREENVILLE, SC 29605

Conveniently located at the intersection of Augusta Road and Mauldin Road in a high traffic area of Greenville.

## **Building Amenities**

- $\rightarrow$  ±9.328 SF for sale
- > ±4.664 SF for lease
- > ±0.73 Acres with ±199' frontage
- > Tax Map #: 0211000603100
- > Zoned C-2 City of Greenville
- > Traffic Count: 21,400 VPD Augusta Road (2017)
- > Signalized Corner Lot
- > New Roof (2013)
- > LEASE PRICE: \$6.50/SF NNN
- > SALE PRICE: \$1,100,000