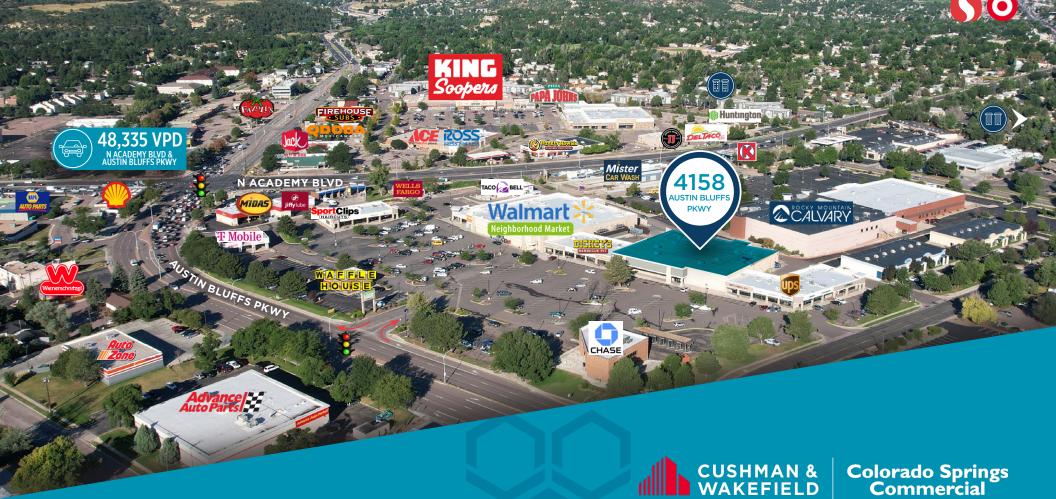

# 28,727 SF IN-LINE RETAIL AVAILABLE

This big box space is a golden opportunity for retailers seeking a strategic location in the heart of Colorado Springs. Situated at the major arterial intersection of Austin Bluffs Parkway and North Academy Boulevard, this intersection draws a constant flow of potential customers, ensuring a steady stream of foot traffic. National retailers in the vicinity have already established this area as a retail hotspot, guaranteeing a built-in customer base.

## SITE PLAN