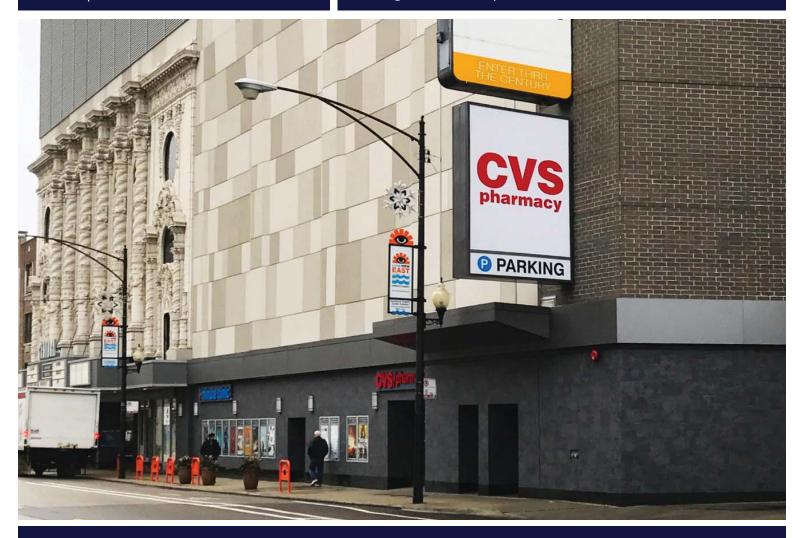

## 2828 N. Clark Street

Chicago, IL 60657 | Lakeview

- 8,527 SF available along Clark Street just north of Diversey Parkway
- Located in the Century development with LA Fitness, ITT, Landmark Theatres and the Aveda Institute
- Just north of the five way intersection at Broadway, Clark Street and Diversey Parkway
- High auto and pedestrian traffic
- Located in one of the strongest submarkets in Chicago
- Market tenants include Walgreens, LA Fitness, T.J. Maxx, Urban Outfitters, Express, Trader Joes, Target and Chipotle