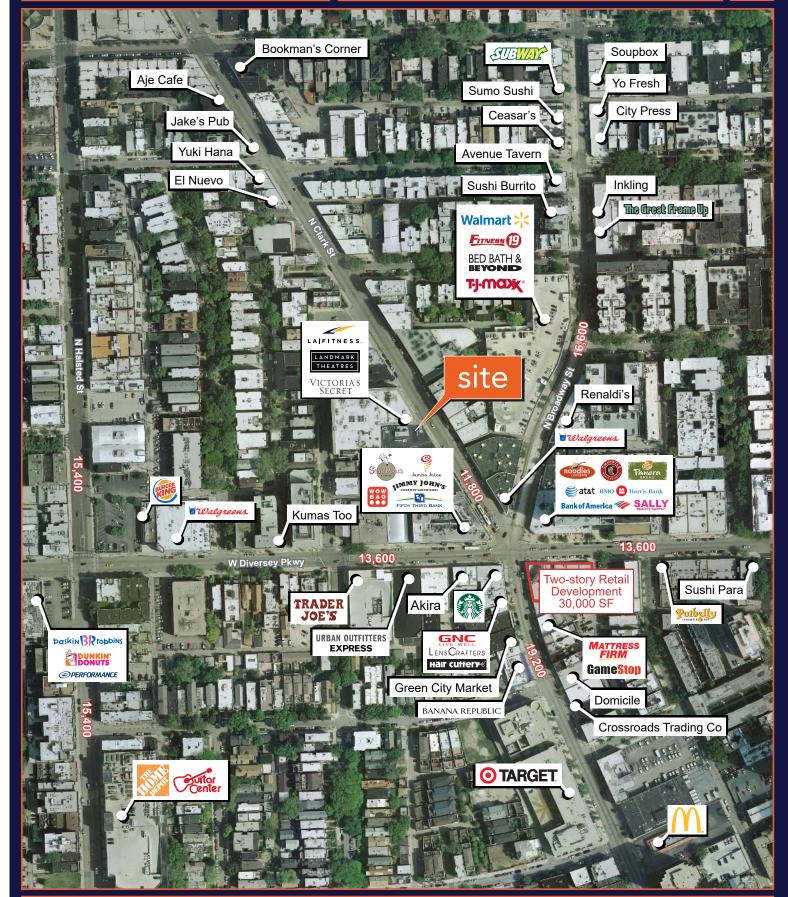

## 2828 N. Clark Street

Chicago, IL 60657 | Lakeview

- 8,527 SF available along Clark Street just north of Diversey Parkway
- Located in the Century development with LA Fitness, ITT, Landmark Theatres and the Aveda Institute
- Just north of the five way intersection at Broadway, Clark Street and Diversey Parkway
- High auto and pedestrian traffic
- Located in one of the strongest submarkets in Chicago
- Market tenants include Walgreens, LA Fitness, T.J. Maxx, Urban Outfitters, Express, Trader Joes, Target and Chipotle

| DEMOGRAPHIC SUMMARY    |           |           |            |
|------------------------|-----------|-----------|------------|
|                        | RADIUS    |           |            |
|                        | .25 MILE  | .5 MILE   | 1 MILE     |
| AVERAGE HHI            | \$106,665 | \$105,404 | \$123,302  |
| DAYTIME POPULATION     | 5,425     | 24,644    | 50,981     |
| RESIDENTIAL POPULATION | 8,205     | 35,089    | 85,300     |
| TRAFFIC COUNTS         |           |           |            |
| N. CLARK STREET        |           |           | 11,800 VPD |
| W. DIVERSEY PARKWAY    |           |           | 13,500 VPD |