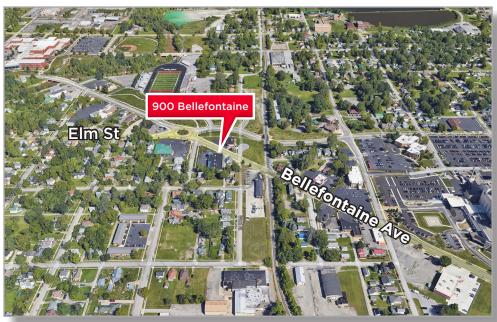

# 900 BELLEFONTAINE AVE

LIMA, OHIO 45804

For Sublease

## 900 BELLEFONTAINE AVE

LIMA, OHIO 45804

#### **COMMENTS**

- · High visibility and signage exposure
- Corner of Bellefontaine Ave and Elm St
- Zoned Class II Business Wholesale
- 31 parking spots

Cushman & Wakefield Copyright 2024. No warranty or representation, express or implied, is made to the accuracy or completeness of the information contained herein, and same is submitted subject to errors, omissions, change of price, rental or other conditions, withdrawal without notice, and to any special listing conditions imposed by the property owner(s). As applicable, we make no representation as to the condition of the property (or properties) in question.