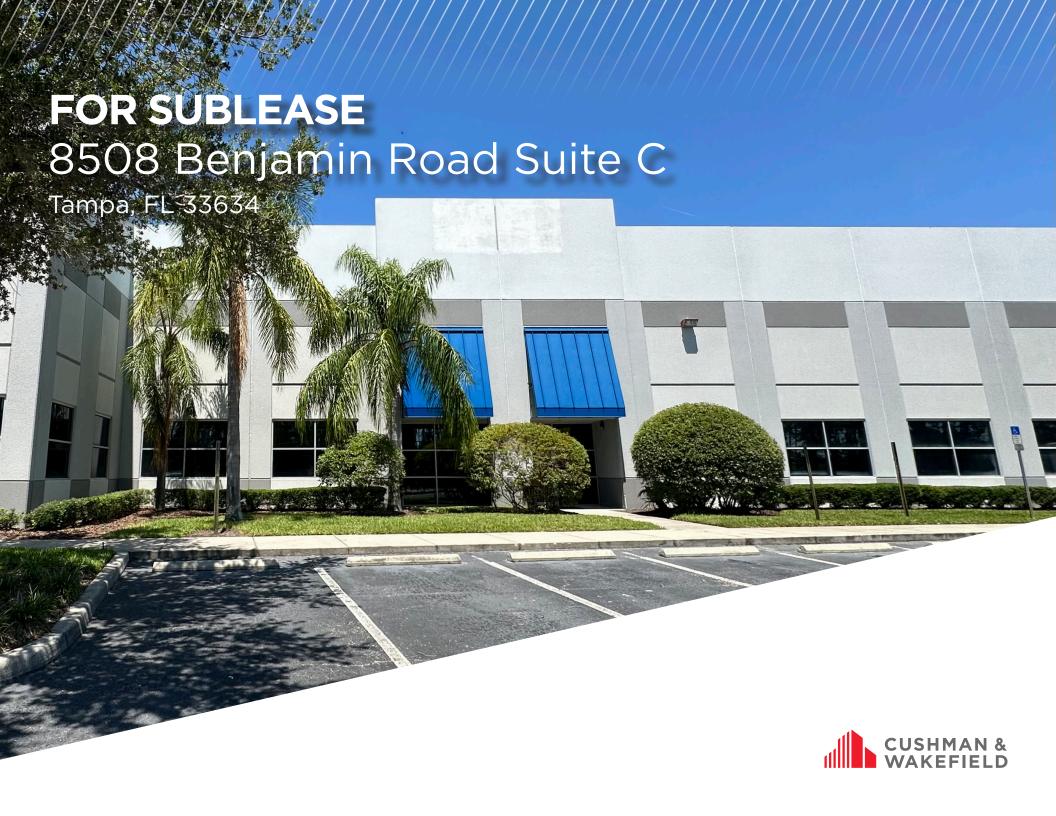

## PROPERTY HIGHLIGHTS

**AVAILABLE SF**20,180 SF
(4,000 SF WAREHOUSE)

OFFICE/PHARMACY SF

16,180 SF

**AVAILABILITY**Within 30 Days

**SUBLEASE THROUGH** 

10/19/2028

**CLEAR HEIGHT** 

24'

**CLIMATE** 

100% Air-Conditioned

**LOADING** 

(1) One Ramped Drive In

(3) Three Dock High Doors