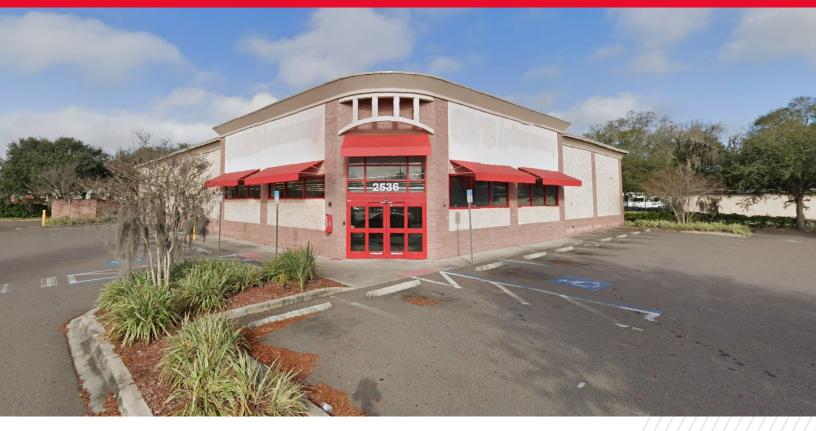

# FOR SUBLEASE 2536 US Highway 92 East Lakeland, FL 33801

## **PROPERTY HIGHLIGHTS**

2536 US Highway 92 East is a former pharmacy. Located at the hard corner intersection of E Memorial Blvd and County Rd 33 A. Frontage and full access from US-92.

| BUILDING SF    | 11,977 SF  |
|----------------|------------|
| LAND SF        | 58,076 SF  |
| YEAR BUILT     | 2010       |
| PARKING        | 55 Spaces  |
| TRAFFIC COUNTS | 34,500 VPD |

## **HIGHLIGHTS**

- Former Pharmacy
- · Hard Corner at lighted intersection
- · Building features a full drive-through
- · Harveys Supermarket shadow anchor
- Full drive wrap around
- Monument sign visible from US-92