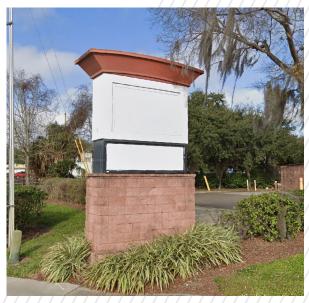

| SIGNAGE TYPE  | Monument           |
|---------------|--------------------|
| 3-MILE (POP.) | 44,031             |
| 5-MILE (POP.) | 112,070            |
| AVG. INCOME   | \$63,021           |
| SPACE USE     | Former<br>Pharmacy |

## **HIGHLIGHTS**

- Former Pharmacy
- · Hard Corner at lighted intersection
- · Building features a full drive-through
- · Harveys Supermarket shadow anchor
- Full drive wrap around
- Monument sign visible from US-92