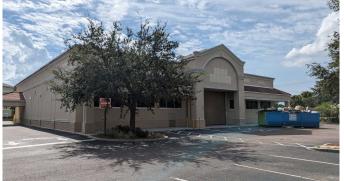

## Former CVS For Sublease In Desirable Westchase

## FOR LEASE: \$25 PSF NNN

**PROPERTY DESCRIPTION**: Commercial General (CG) zoning allows for multiple uses and the parcel is not located in a flood zone. Dual monument signage.

## Key details:

- > Built in 2003; 61 parking spaces and drive-thru.
- Estimated daily traffic counts: 16,856 on Countryway Blvd. and 21,493 on Race Track Rd.
- Median household income: \$114,449
- Median home value: \$418,863
- ➢ Median age: 39.2 years
- Pass-through charges: \$4.95 PSF (property taxes and landscaping)