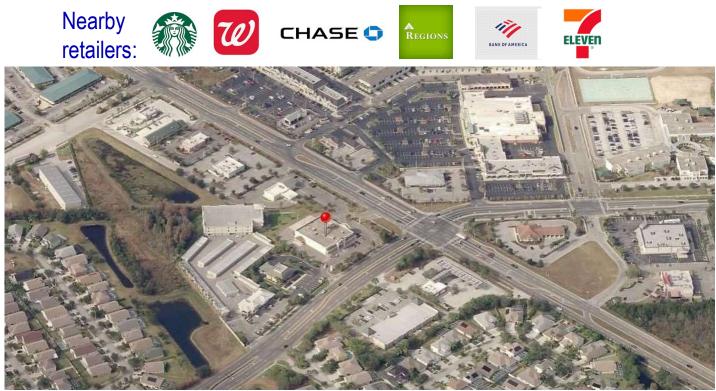

## 11670 Countryway Blvd. Tampa, FL 33626

**1.7-ACRE PARCEL**: The opportunity sits at the intersection of Countryway Blvd. and Race Track Road in the Westchase community, where the median household income is sixth highest in West-Central Florida. *Zillow* ranked Westchase as the fourth most popular place to buy a home in the U.S. in 2022.

## FOR LEASE: \$25 PSF NNN

**PROPERTY DESCRIPTION**: Commercial General (CG) zoning allows for multiple uses and the parcel is not located in a flood zone. Dual monument signage.

## Key details:

- > Built in 2003; 61 parking spaces and drive-thru.
- Estimated daily traffic counts: 16,856 on Countryway Blvd. and 21,493 on Race Track Rd.
- Median household income: \$114,449
- Median home value: \$418,863
- ➢ Median age: 39.2 years
- Pass-through charges: \$4.95 PSF (property taxes and landscaping)