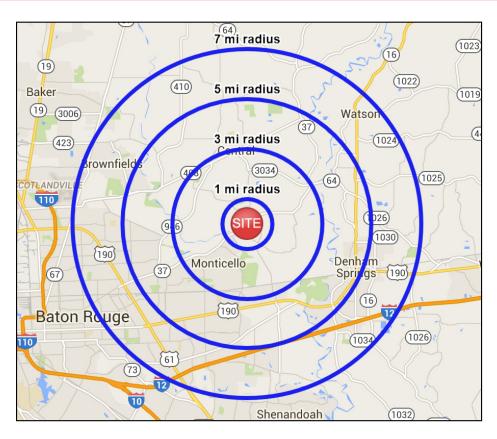

## **FOR SALE: Vacant Land**

CVS #5374 - 14200 Greenwell Springs Rd. Central, LA 70739

Overview

**Location Map** 

Survey

Demographics

| Radiues                       | 1 Mile   | 3 Mile   | 5 Mile   | 7 Mile   |
|-------------------------------|----------|----------|----------|----------|
| 2015 Est. Population:         | 1,668    | 21,810   | 90,689   | 201,571  |
| 2010 Population Census:       | 1,672    | 21,668   | 91,190   | 204,599  |
| 2010 Census House Holds (HH): | 626      | 7,456    | 32,611   | 75,196   |
| 2015 Est. Avg. HH Income:     | \$88,993 | \$76,435 | \$67,030 | \$63,485 |