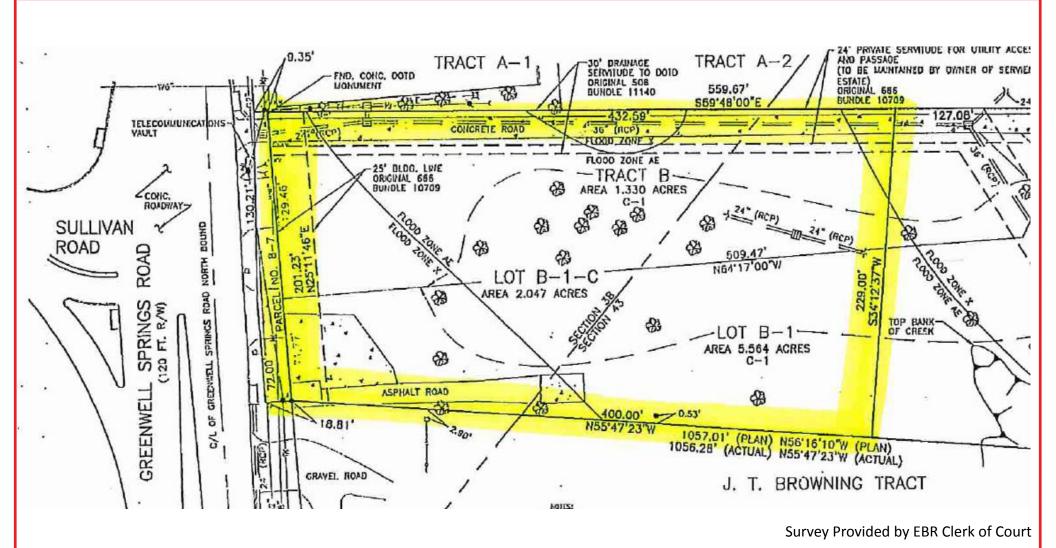

## **VACANT LAND**

Located at the intersection of Greenwell Springs Rd. and Sullivan Rd.

CVS owned site - CVS #5374

+/- 2.047 Acre Tract of Land

+/- 201.23' of Frontage on Greenwell Springs Rd.

Sale Price: \$799,000