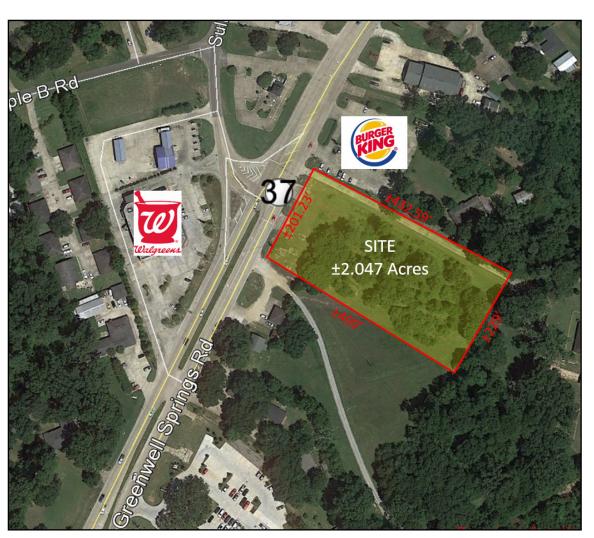

## **VACANT LAND**

Located at the intersection of Greenwell Springs Rd. and Sullivan Rd.

CVS owned site - CVS #5374

+/- 2.047 Acre Tract of Land

+/- 201.23' of Frontage on Greenwell Springs Rd.

Sale Price: \$799,000