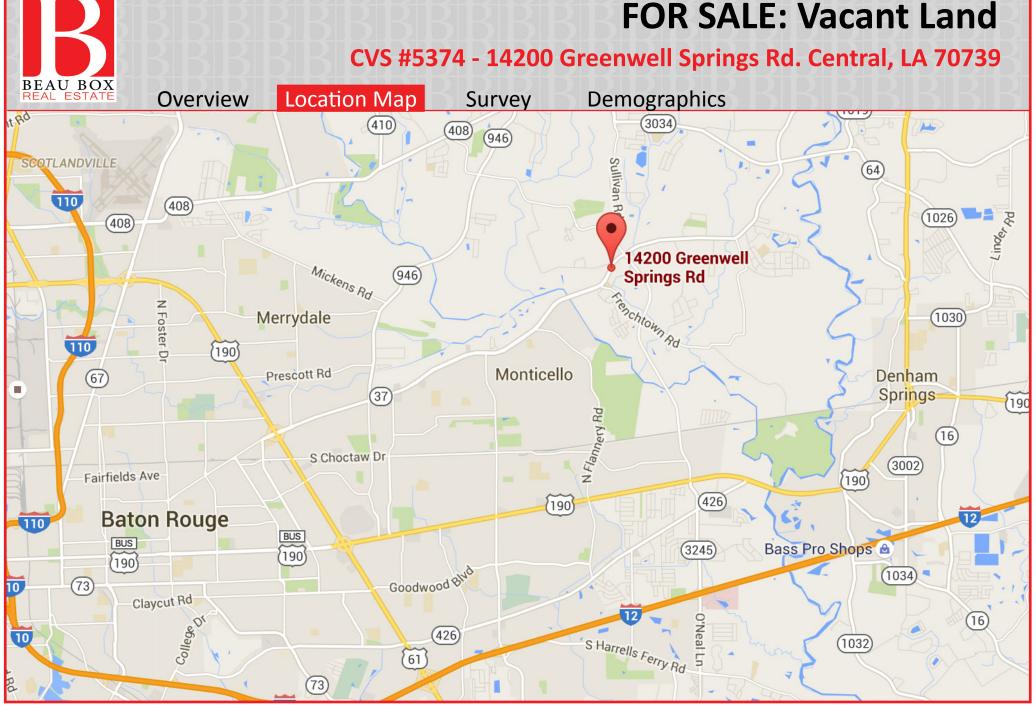

## **FOR SALE: Vacant Land**

CVS #5374 - 14200 Greenwell Springs Rd. Central, LA 70739

Overview

**Location Map** 

Survey

**Demographics** 

## **VACANT LAND**

Located at the intersection of Greenwell Springs Rd. and Sullivan Rd.

CVS owned site - CVS #5374

+/- 2.047 Acre Tract of Land

+/- 201.23' of Frontage on Greenwell Springs Rd.

Sale Price: \$799,000