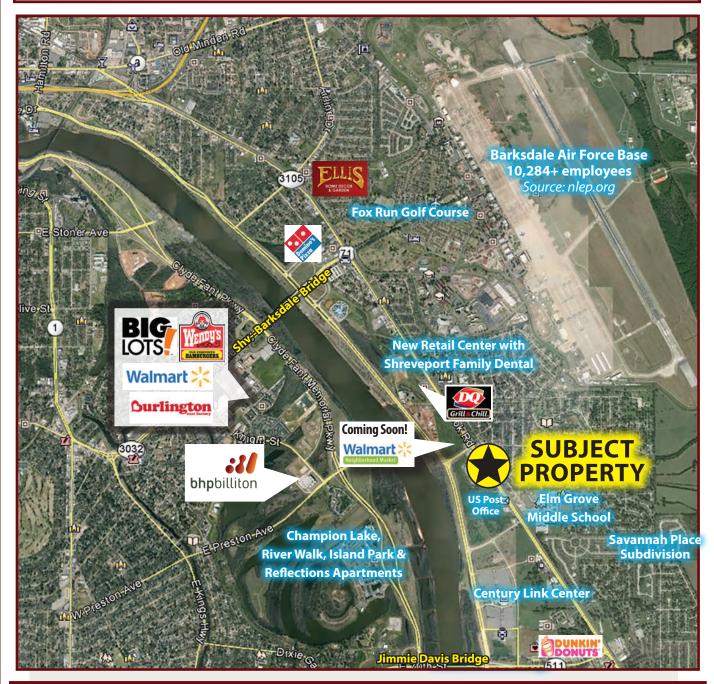

## 4100 BARKSDALE BLVD., SUITE 103 BOSSIER CITY, LOUISIANA 71112

#### RETAIL SPACE FOR LEASE IN SOUTH BOSSIER

f 📂 in

For More Information Contact: