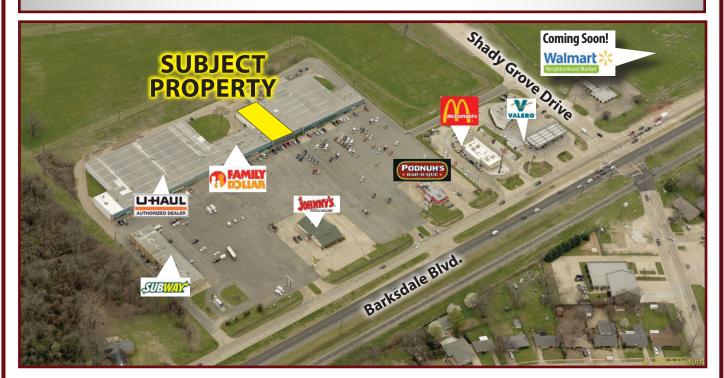

## 4100 BARKSDALE BLVD., SUITE 103 BOSSIER CITY, LOUISIANA 71112

#### RETAIL SPACE FOR LEASE IN SOUTH BOSSIER

### **HIGHLIGHTS**

- 8,640 SQUARE FOOT RETAIL SPACE
- LOCATED IN THE PLANTATION PLAZA SHOPPING CENTER ANCHORED BY KROGER
- ONLY 1.5 MILES SOUTH OF BARKSDALE AIR FORCE BASE (10,000+ EMPLOYEES)
- 30,000+ CARS PER DAY ON BARKSDALE BLVD.
- OPEN FLOOR PLAN
- COMPETITIVE LEASE RATE