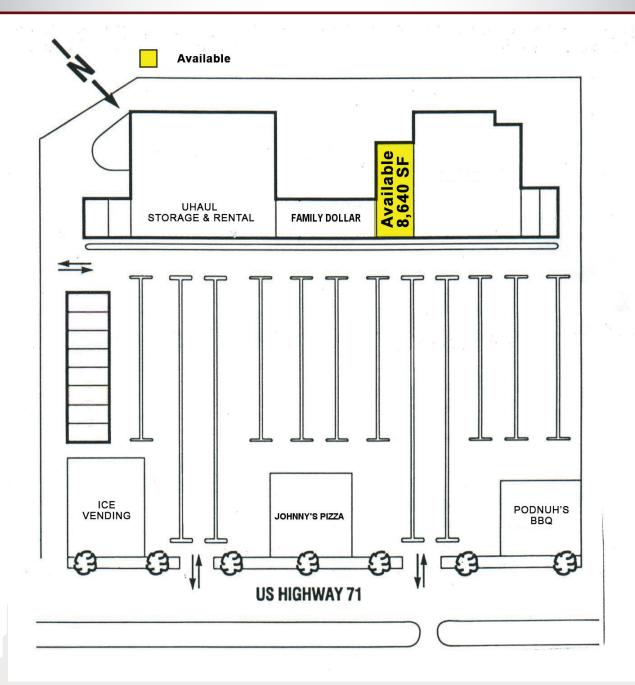

# 4100 BARKSDALE BLVD., SUITE 103 BOSSIER CITY, LOUISIANA 71112

## RETAIL SPACE FOR LEASE IN SOUTH BOSSIER

For More Information Contact:

G. Archer Frierson III, CCIM | 318-222-2244 ccoutret@vintagerealty.com | vintagerealty.com

ALL INFORMATION CONTAINED HEREIN IS BELIEVED TO BE ACCURATE, BUT IS NOT WARRANTED AND NO LIABILITY OF ERRORS OR OMISSIONS IS ASSURED BY EITHER THE PROPERTY OWNER OR VINTAGE REALTY COMPANY OR ITS AGENTS AND EMPLOYEES. PRICES AS STATED HEREIN AND PRODUCT AVAILABILITY IS SUBJECT TO CHANGE AND/OR SALE OR LEASE WITHOUT PRIOR NOTICE, AND ALL SIZES AND DIMENSIONS ARE SUBJECT TO CORRECTION. 10/2015

### **HIGHLIGHTS**

- 8,640 SQUARE FOOT RETAIL SPACE
- LOCATED IN THE PLANTATION PLAZA SHOPPING CENTER ANCHORED BY KROGER
- ONLY 1.5 MILES SOUTH OF BARKSDALE AIR FORCE BASE (10,000+ EMPLOYEES)
- 30,000+ CARS PER DAY ON BARKSDALE BLVD.
- OPEN FLOOR PLAN
- COMPETITIVE LEASE RATE