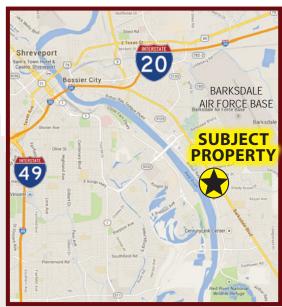

## 4100 BARKSDALE BLVD., SUITE 103 BOSSIER CITY, LOUISIANA 71112

#### RETAIL SPACE FOR LEASE IN SOUTH BOSSIER

f 📂 in

For More Information Contact: