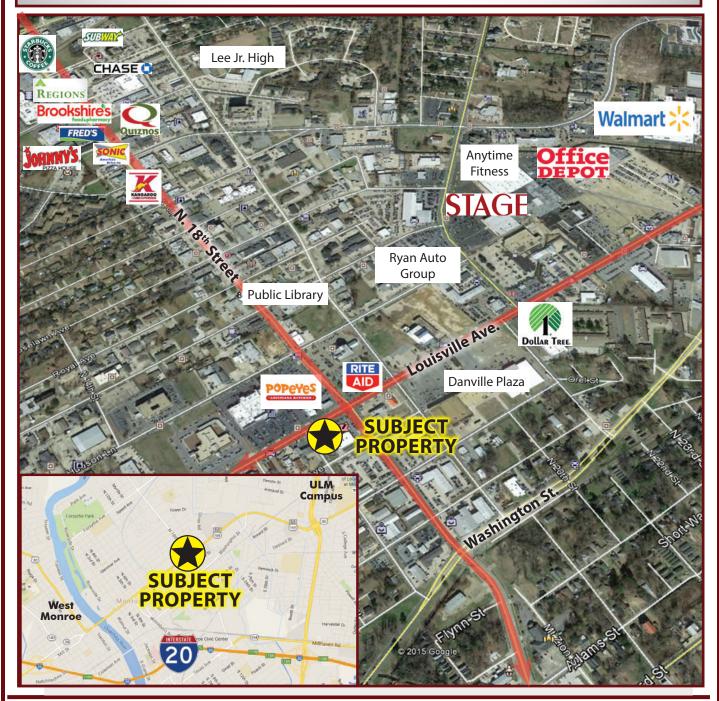

### **HIGHLIGHTS**

- 2,400 SQ FT BUILDING FOR LEASE
- LOCATED JUST OFF THE CORNER OF NORTH 17<sup>TH</sup> AND LOUISVILLE
- BUILDING IS LOCATED ON AN OUT PARCEL IN A CVS PHARMACY DEVELOPMENT
- HIGH TRAFFIC COUNTS AT 21,000+ CARS DAILY (LA DOT)
- WELL POSITIONED IN THE PRIMARY RETAIL CORRIDOR OF MONROE
- COMPETITIVE RATES STARTING AT \$9.00 PER SQUARE FOOT