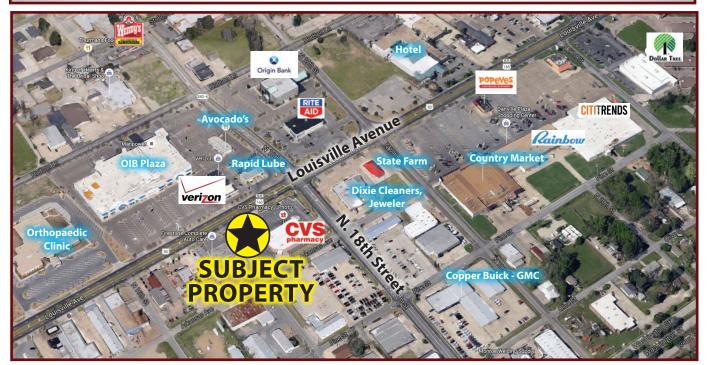

### **HIGHLIGHTS**

- 2,400 SQ FT BUILDING FOR LEASE
- LOCATED JUST OFF THE CORNER OF NORTH 17<sup>TH</sup> AND LOUISVILLE
- BUILDING IS LOCATED ON AN OUT PARCEL IN A CVS PHARMACY DEVELOPMENT
- HIGH TRAFFIC COUNTS AT 21,000+ CARS DAILY (LA DOT)
- WELL POSITIONED IN THE PRIMARY RETAIL CORRIDOR OF MONROE
- COMPETITIVE RATES STARTING AT \$9.00 PER SQUARE FOOT