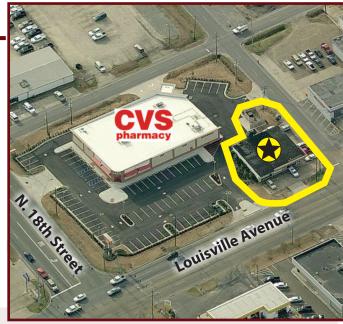

### **HIGHLIGHTS**

- 2,400 SQ FT BUILDING FOR LEASE
- LOCATED JUST OFF THE CORNER OF NORTH 17<sup>TH</sup> AND LOUISVILLE
- BUILDING IS LOCATED ON AN OUT PARCEL IN A CVS PHARMACY DEVELOPMENT
- HIGH TRAFFIC COUNTS AT 21,000+ CARS DAILY (LA DOT)
- WELL POSITIONED IN THE PRIMARY RETAIL CORRIDOR OF MONROE
- COMPETITIVE RATES STARTING AT \$9.00 PER SQUARE FOOT