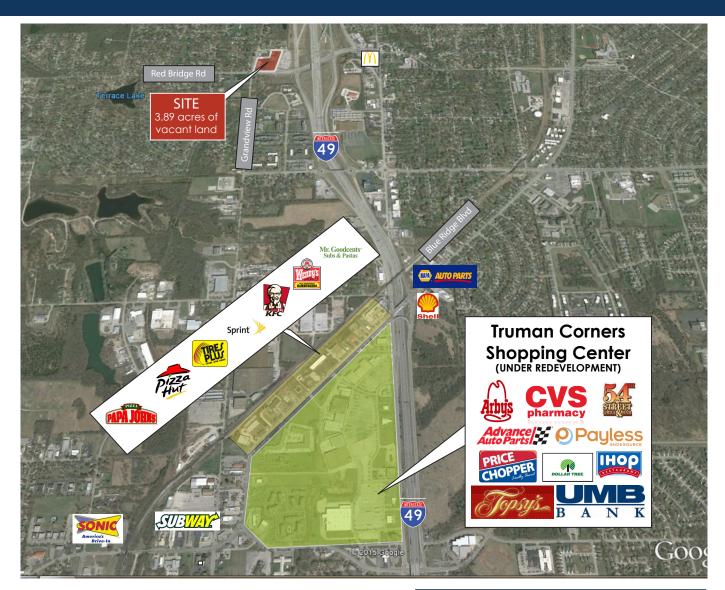

## Vacant Commercial Land for Sale

11210 QUINCY KANSAS CITY, MISSOURI 3.89 ACRES AVAILABLE

## **Property Highlights**

- -Fast growing trade area
- -Hard corner parcel
- -Priced to sell
- -Commercial zoning

| Area | Dem | oar | aphi | ics |
|------|-----|-----|------|-----|

| Radius  | Population | Median<br>Household<br>Income |  |  |
|---------|------------|-------------------------------|--|--|
| 1 Mile  | 5,874      | \$40,395                      |  |  |
| 3 Miles | 50,861     | \$43,094                      |  |  |
| 5 Miles | 122,711    | \$45,825                      |  |  |