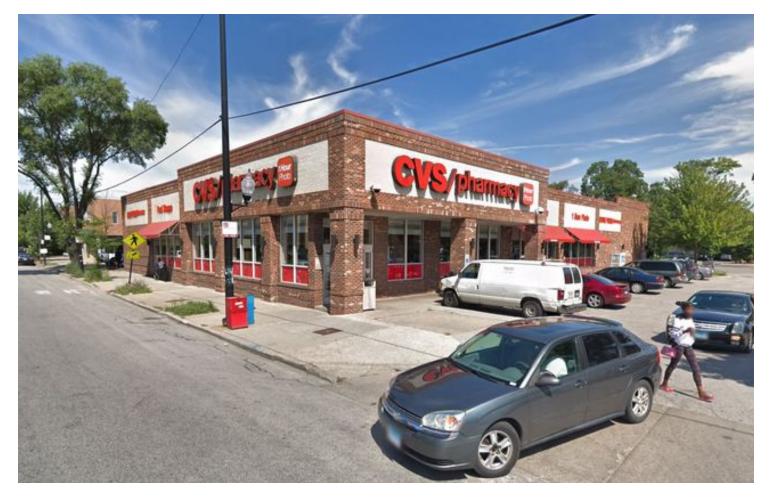

# For Lease

**Retail Property** 

- ▶ ±13,013 SF available on the NWC of Ashland and 59th
- Excellent visibility off of the heavily trafficked Ashland Avenue
- Curb cuts along Ashland Avenue and 59th Street
- Pylon signage available
- Large parking field
- ▶ Easy access to I-90
- Neighboring retailers include Family Dollar, Dunkin' Donuts, O'Reilly Auto Parts and AutoZone