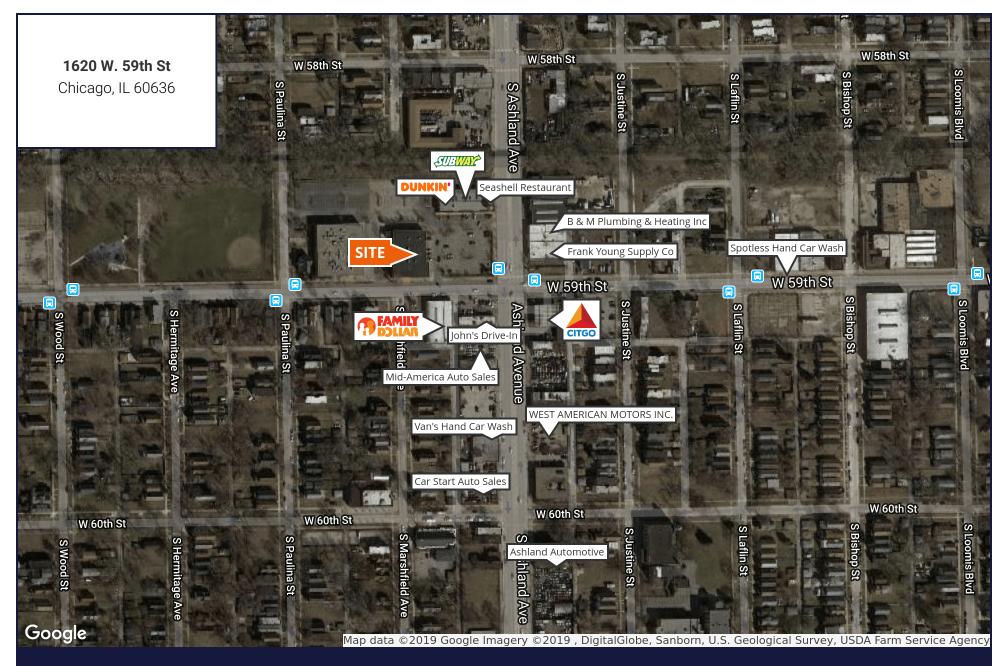

# 1620 W. 59th St

Chicago, IL 60636 |

# For Lease

**Retail Property** 

- ▶ ±13,013 SF available on the NWC of Ashland and 59th
- Excellent visibility off of the heavily trafficked Ashland Avenue
- Curb cuts along Ashland Avenue and 59th Street
- Pylon signage available
- Large parking field
- ▶ Easy access to I-90
- Neighboring retailers include Family Dollar, Dunkin' Donuts, O'Reilly Auto Parts and AutoZone