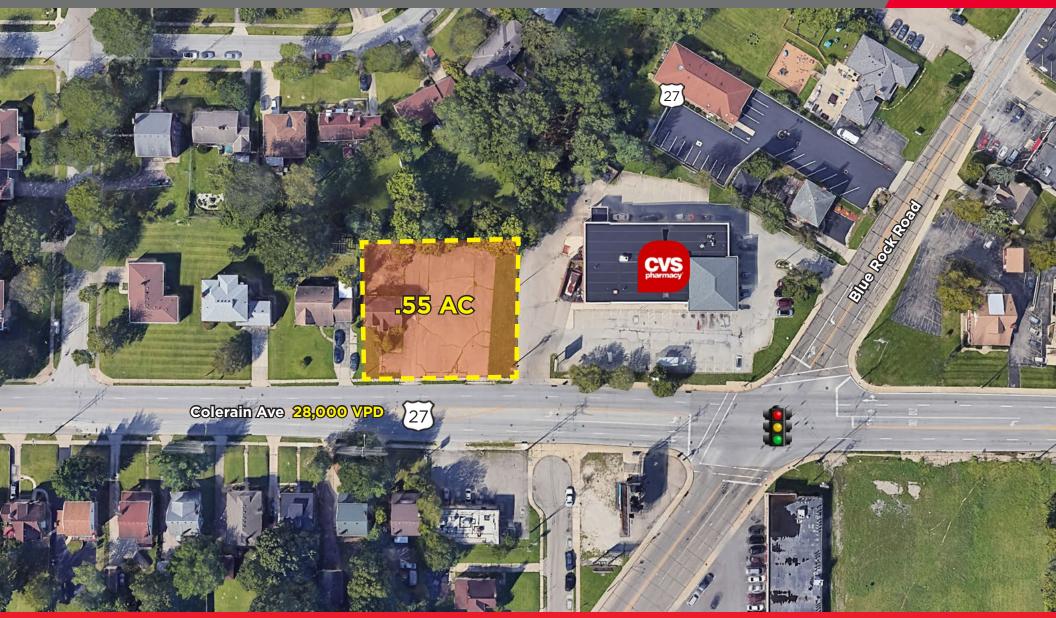

#### FOR SALE / Retail, Restaurant, Office Use

CUSHMAN & WAKEFIELD

WE ARE THE CENTER OF RETAIL

**CUSHWAKERETAIL.COM** 

LAND PARCEL

0.50± Acres

#### COMMENTS

- 0.50± Acre lot
- Great for Office, Retail, Restaurant or Medical use
- Traffic signal access at corner
- CVS shadow anchor
- All utilities available on site
- Zoned Retail (QSR, Car Wash, Retail)
- Just minutes from I-74 and I-275