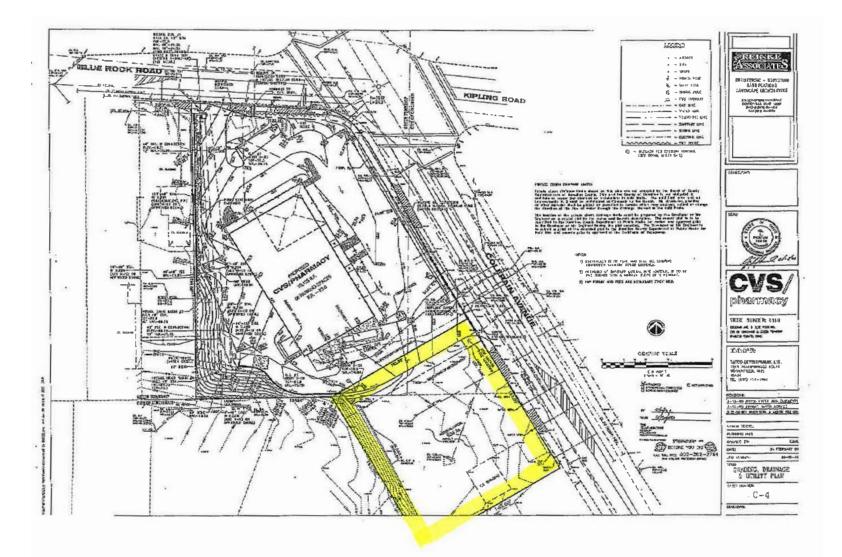

#### FOR SALE / Retail, Restaurant, Office Use

CUSHMAN & WAKEFIELD

WE ARE THE CENTER OF RETAIL

**CUSHWAKERETAIL.COM** 

LAND PARCEL

0.50± Acres

#### COMMENTS

- 0.50± Acre lot
- Great for Office, Retail, Restaurant or Medical use
- Traffic signal access at corner
- CVS shadow anchor
- All utilities available on site
- Zoned Retail (QSR, Car Wash, Retail)
- Just minutes from I-74 and I-275