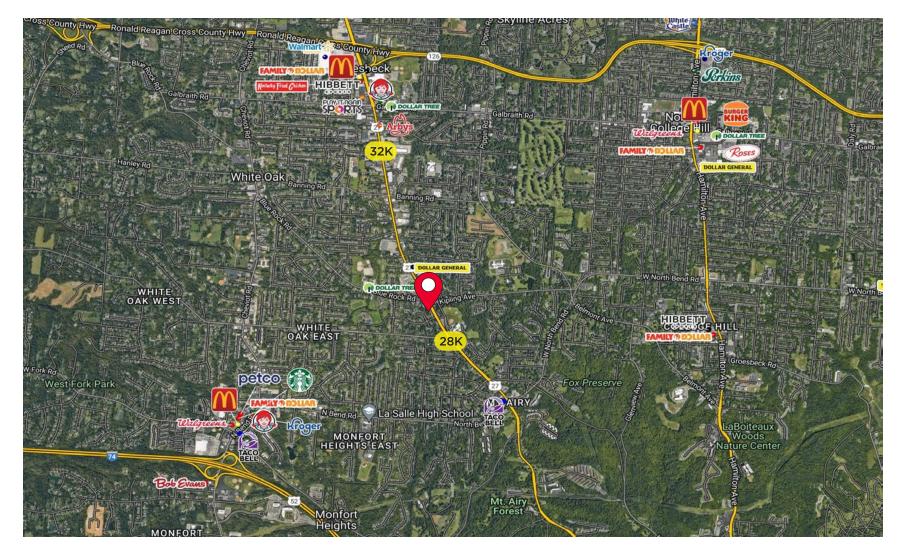

#### COMMENTS

- 0.50± Acre lot
- Great for Office, Retail, Restaurant or Medical use
- Traffic signal access at corner
- CVS shadow anchor
- All utilities available on site
- Zoned Retail (QSR, Car Wash, Retail)
- Just minutes from I-74 and I-275

### NEIGHBORHOOD DEMOGRAPHICS

|         | POPULATION | AVERAGE<br>HOUSEHOLD INCOME | DAYTIME<br>POPULATION |
|---------|------------|-----------------------------|-----------------------|
| 1 Mile  | 13,575     | \$76,065                    | 7,347                 |
| 3 Miles | 86,288     | \$82,937                    | 46,251                |
| 5 Miles | 227,881    | \$84,243                    | 125,556               |