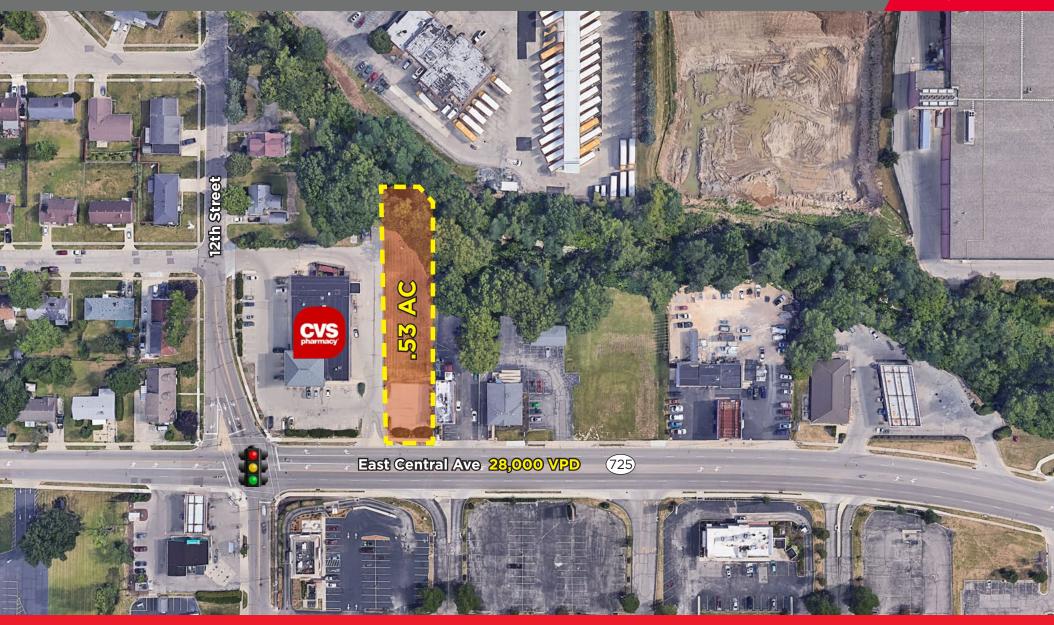

#### LAND PARCEL

0.53± Acres

#### **COMMENTS**

- 0.53± Acre lot
- Great for Office, Retail, Restaurant or Medical use
- Traffic signal access at corner
- All utilities available on site
- Zoned Retail (QSR, Car Wash, Retail)
- Just minutes from I-75