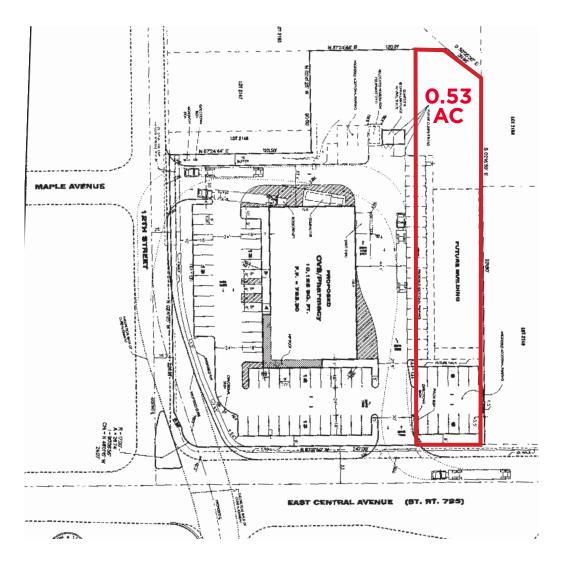

#### LAND PARCEL

0.53± Acres

#### **COMMENTS**

- 0.53± Acre lot
- Great for Office, Retail, Restaurant or Medical use
- Traffic signal access at corner
- All utilities available on site
- Zoned Retail (QSR, Car Wash, Retail)
- Just minutes from I-75