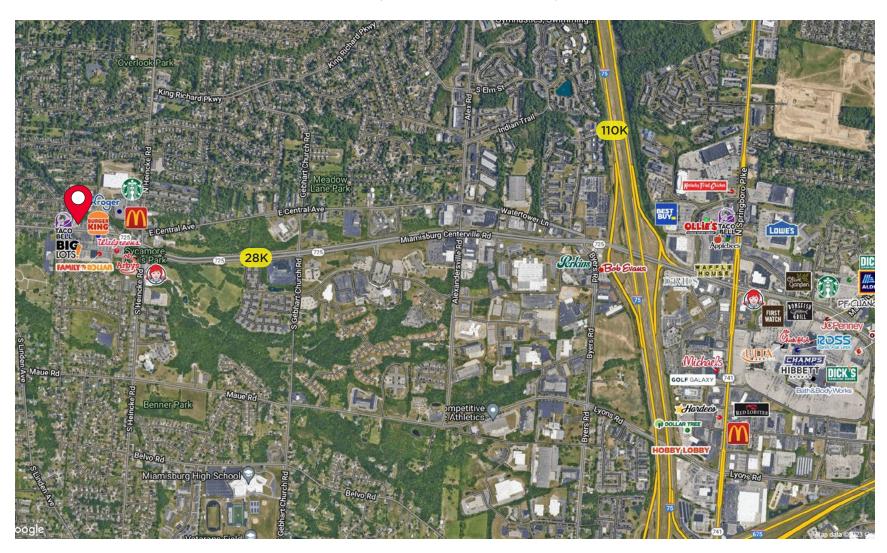

#### **COMMENTS**

- 0.53± Acre lot
- Great for Office, Retail, Restaurant or Medical use
- Traffic signal access at corner
- All utilities available on site
- Zoned Retail (QSR, Car Wash, Retail)
- Just minutes from I-75

### **NEIGHBORHOOD DEMOGRAPHICS**

|         | POPULATION | AVERAGE<br>HOUSEHOLD INCOME | DAYTIME<br>POPULATION |
|---------|------------|-----------------------------|-----------------------|
| 1 Mile  | 9,743      | \$81,159                    | 5,828                 |
| 3 Miles | 41,256     | \$88,018                    | 32,642                |
| 5 Miles | 97,135     | \$99,434                    | 71,838                |