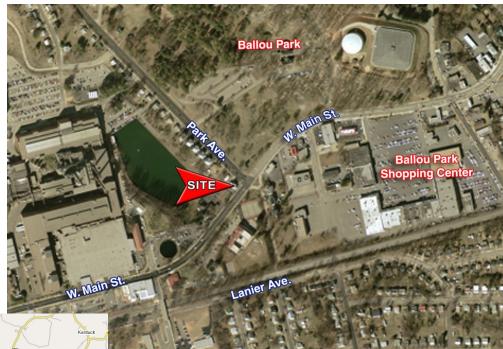

# 800 W. Main Street

Parcel ID 56612 Danville, Virginia 24541

# 0.28 Acre Lot Available

- Prime commercial corner
- Lot 74 x 165
- Across from CVS store
- 1,800 sf house currently on site
- 1 mile from Averette College Campus





| DEMOGRAPHICS       |          |          |               |
|--------------------|----------|----------|---------------|
|                    | 1 mile   | 3 mile   | <u>5 mile</u> |
| Total Population   | 6,656    | 29,119   | 49,189        |
| Average HH Income  | \$51,712 | \$45,489 | \$45,606      |
| Daytime Population | 3,138    | 19,113   | 26,502        |

# SITE Salou Park Salou Park

## FOR MORE INFORMATION, PLEASE CONTACT:

**Connie Jordan Nielsen** 

804.697.3569

Alicia Farrell

connie.nielsen@thalhimer.com

804.697.3483

alicia.farrell@thalhimer.com

### **CUSHMAN & WAKEFIELD | THALHIMER**

Thalhimer Center | 11100 W. Broad Street Glen Allen, VA 23060 804.648.5881

thalhimer.com



RETAIL SERVICES