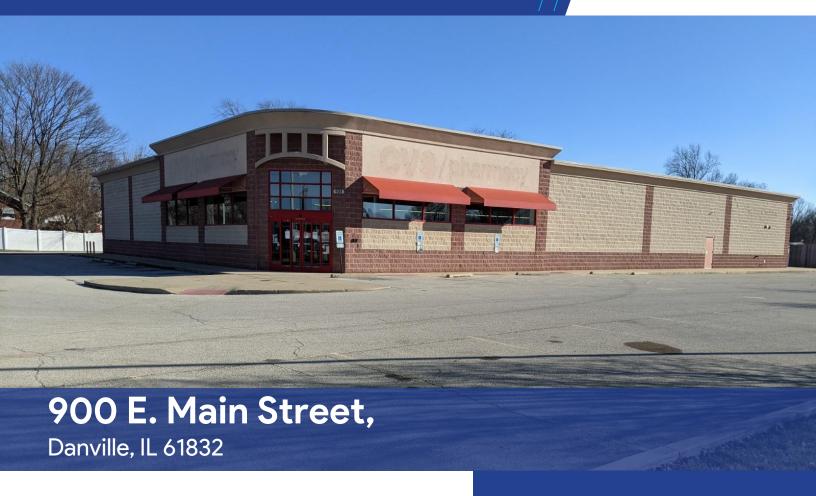

#### **PROPERTY DESCRIPTION**

Custom built for CVS in 2010, this fully sprinkled building has 12' ceilings and includes: covered drive- up window, reach-in coolers, energy management system, rooftop hvac systems, and fire/security system.

#### **AREA DESCRIPTION**

Located on Signaled Hard Corner along Danville's Main East-West Corridor and 3/4 mile from Interstate 74 access. Neighboring Businesses include: Walgreen's, McDonald's, and Burger King.