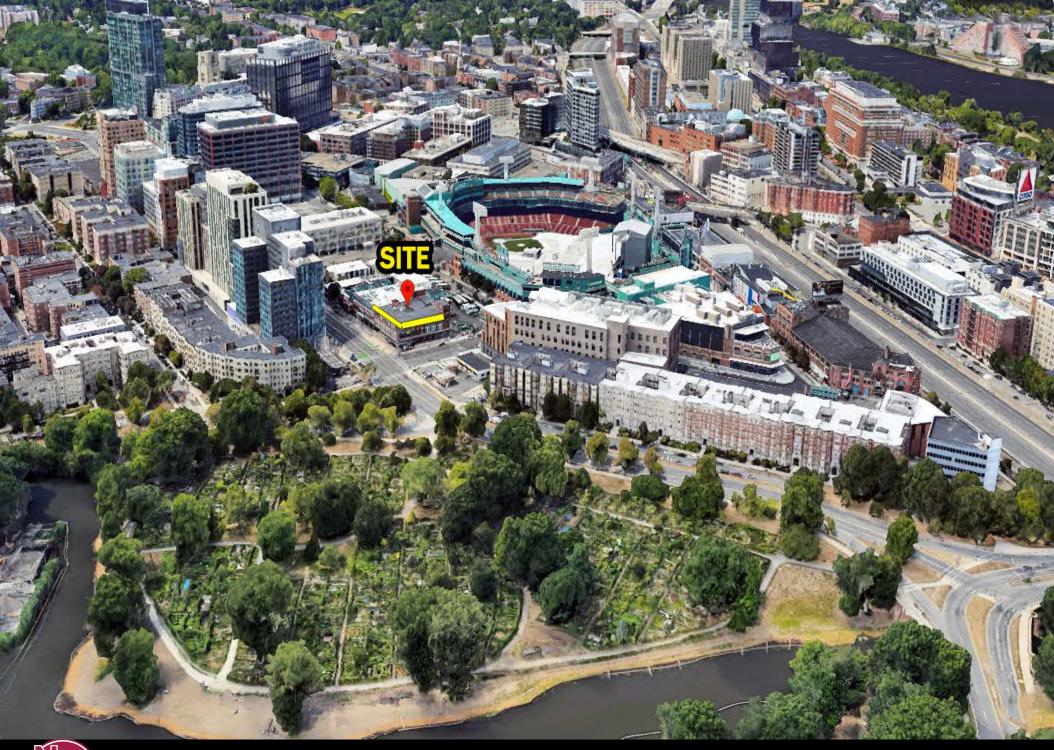

## **AVAILABLE FOR SUBLEASE:**

1249 Boylston St., Boston, MA 12,860 SF Former CVS

## AVAILABLE FOR SUBLEASE

Market Retail Draw: Target, Sephora, Marshalls, The Verb, Star market

> GLA: 12,680 SF

Availability: Immediately

**Parking: Street** 

Traffic Counts: 29,333 ADT

Latitude: 42.3454

Longitude: -71.0958