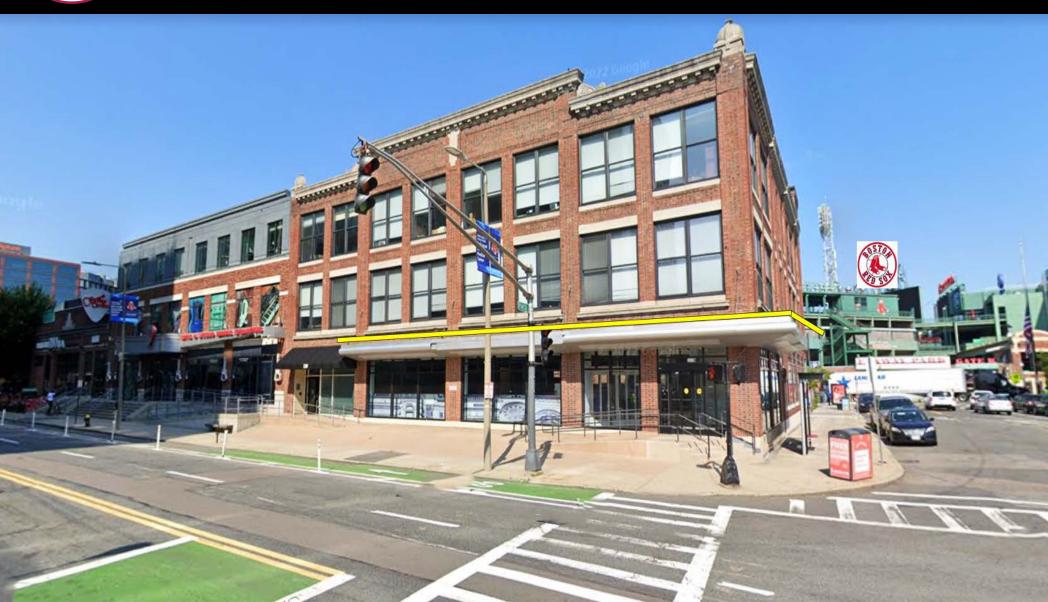

## **AVAILABLE FOR SUBLEASE:**

1249 Boylston St., Boston, MA 12,860 SF Former CVS

## AVAILABLE FOR SUBLEASE

Market Retail Draw: Target, Sephora, Marshalls, The Verb, Star market

> GLA: 12,680 SF

Availability: Immediately

**Parking: Street** 

Traffic Counts: 29,333 ADT

Latitude: 42.3454

Longitude: -71.0958