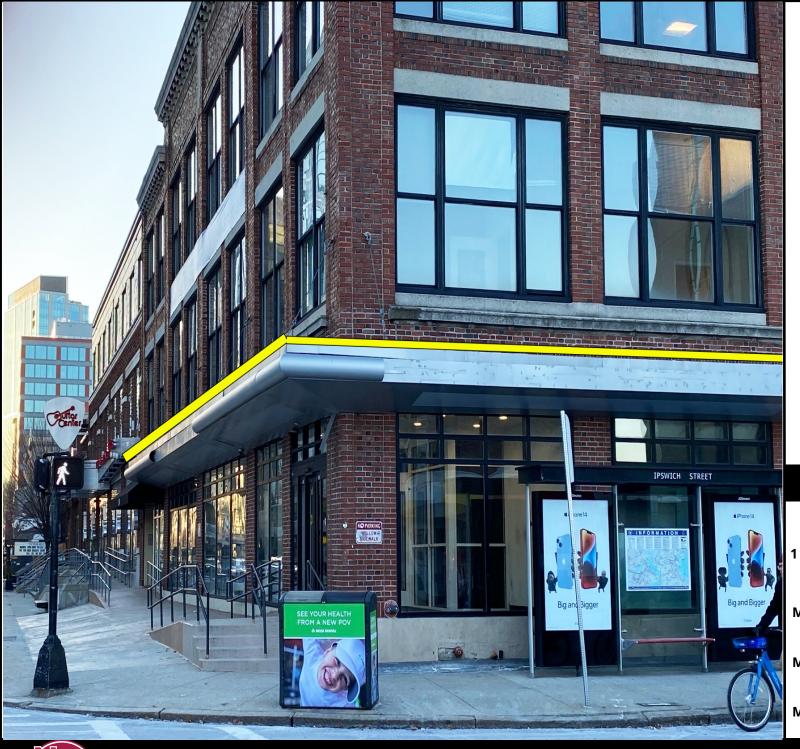

## **AVAILABLE FOR SUBLEASE:**

1249 Boylston St., Boston, MA 12,860 SF Former CVS

## AVAILABLE FOR SUBLEASE

Market Retail Draw: Target, Sephora, Marshalls, The Verb, Star market

> GLA: 12,680 SF

Availability: Immediately

**Parking: Street** 

Traffic Counts: 29,333 ADT

Latitude: 42.3454

Longitude: -71.0958