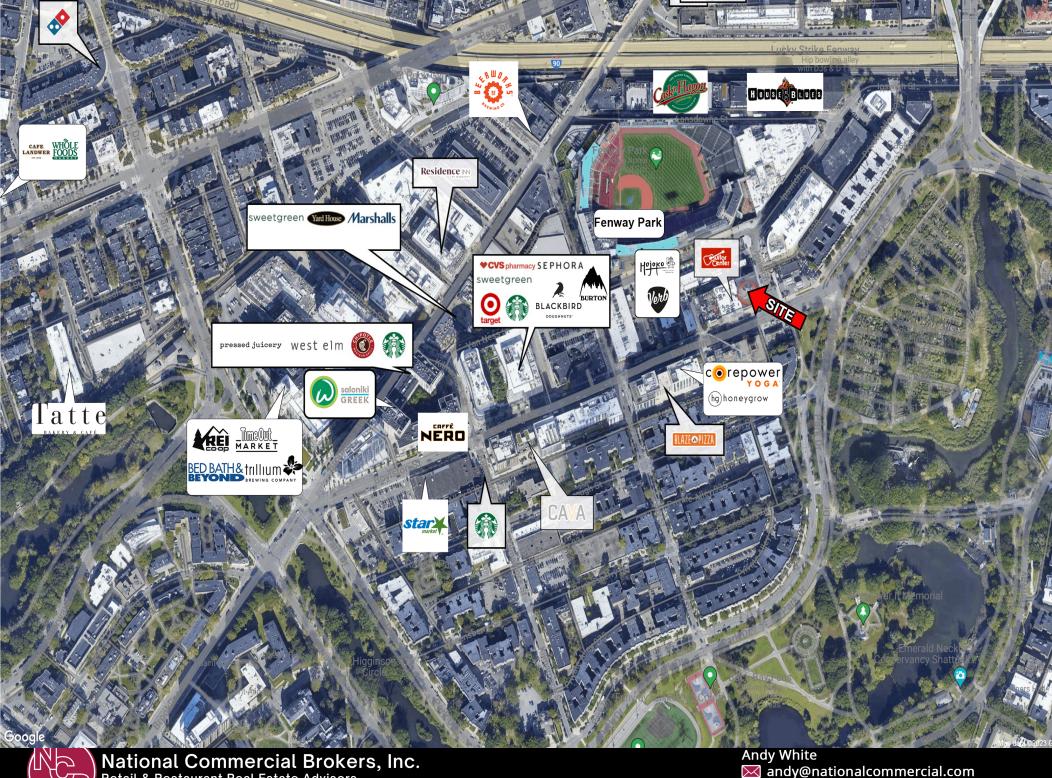

## AVAILABLE FOR SUBLEASE

Market Retail Draw: Target, Sephora, Marshalls, The Verb, Star market

> GLA: 12,680 SF

Availability: Immediately

**Parking: Street** 

Traffic Counts: 29,333 ADT

Latitude: 42.3454

Longitude: -71.0958