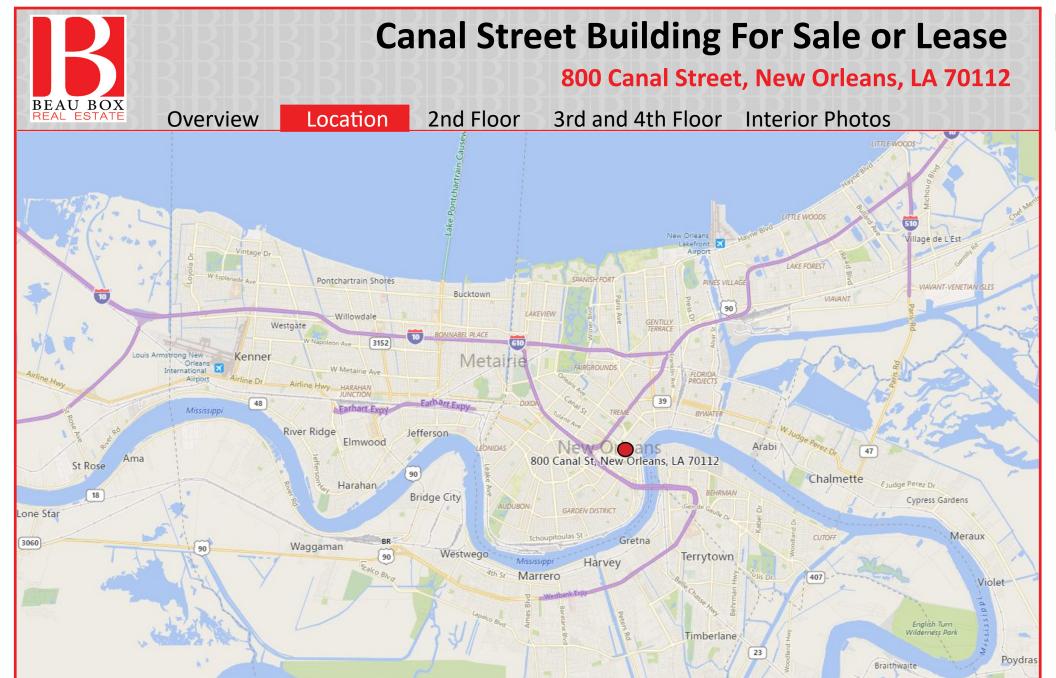

Belle Chasse

800 Canal Street, New Orleans, LA 70112

Overview

Location

2nd Floor

3rd and 4th Floor Interior Photos

Beau Box, SIOR 225.931.3200 | bbox@beaubox.com Broker of Record, Beau J. Box; Licensed by the Louisiana Real Estate Commission, Mississippi Real Estate Commission, Alabama Real Estate Commission, and Florida Real Estate Commission, USA. This information has been secured from sources we believe to be reliable, but we make no representations or warranties, expressed or implied, as to the accuracy of the information. References to square footage or age are approximate. Buyer must verify the information and bears all risk for any inaccuracies. © Beau Box Commercial Real Estate. February 26, 2021 12:05 PM