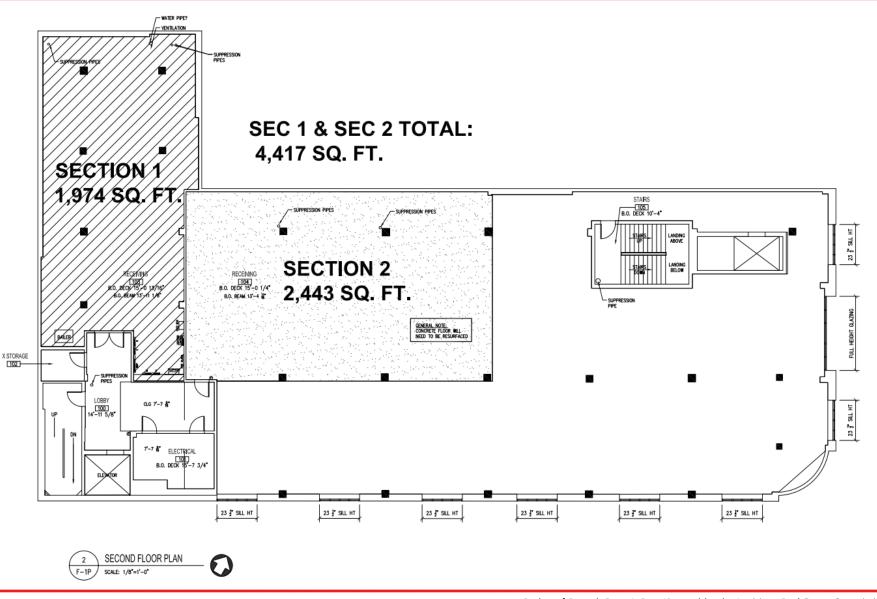

800 Canal Street, New Orleans, LA 70112

Overview

Location

2nd Floor

3rd and 4th Floor

**Interior Photos** 

800 CANAL FOURTH FLOOR PLAN 1/16"=1'-0"

Beau Box, SIOR 225.931.3200 | bbox@beaubox.com