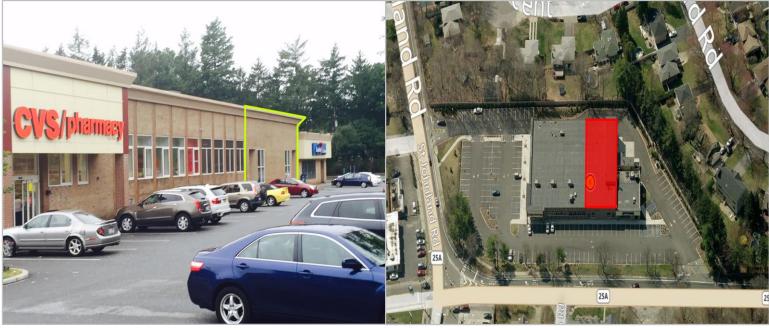

## *FOR LEASE* 750 Route 25A, Kings Park, NY 11754

| Туре:        | Retail – All Uses Considered   |
|--------------|--------------------------------|
| Unit Size:   | ±7,500 SF                      |
| Rent:        | \$20.00 PSF                    |
| Co-Tenants:  | CVS Pharmacy, Capital One Bank |
| Neighboring- | Bank of America                |
| Tenants:     |                                |

## For More Information Contact:

**Christopher Wierzbicki** (516) 997-0100 ext. 312 – Office (516) 987-8355 – Mobile christopher@pliskinrealty.com

±7,500 SF located at the intersection of Route 25a & St. Johnland Road. Recently developed building. Ample onsite parking. Strong local demographics. All uses considered. Call for details.