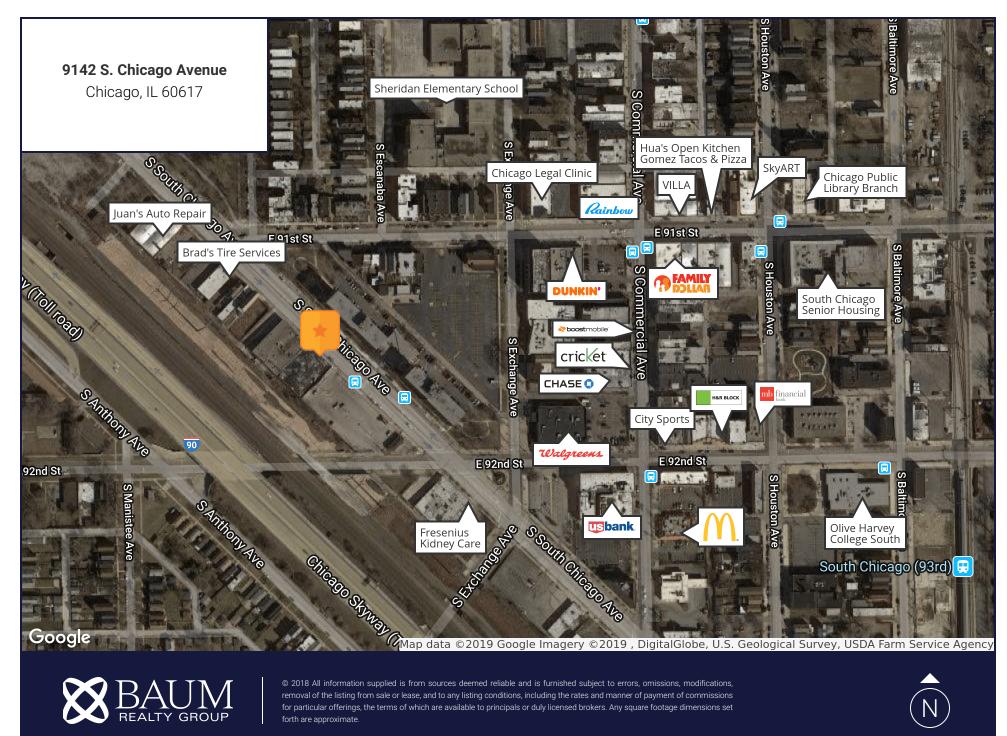

## 9142 S. Chicago Avenue

Chicago, IL 60617 | South Chicago

## For Lease Retail Property

- ▶ ±25,983 SF available on the NWC of South Chicago Avenue and 92nd Street
- Excellent visibility off of the heavily trafficked South Chicago Avenue
- Right off of I-90
- Pylon signage available
- Massive parking field
- Located in a dense trade market
- Neighboring retailers include McDonald's, Walgreens, U.S. Bank and Family Dollar