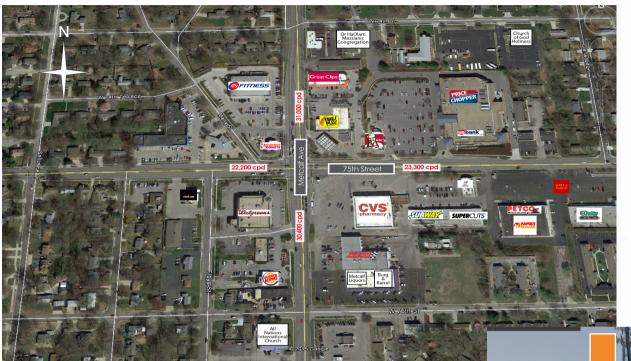

## 75th & Metcalf - CVS Excess Space

**OVERLAND PARK, KANSAS** 

## **Property Highlights**

Join CVS Drugstore
Prime End Cap
Great location and parking
9,700 square feet available
Over 55,000 Cars Daily Traffic Count

Frank Newman Commercial Real Estate, Inc.

116 West 47th Street, Suite 212 Kansas City, Missouri 641 12 816.531.1050 | www.franknewmancommercial.com Frank Newman o 816.531.1050 m 816.536.6666