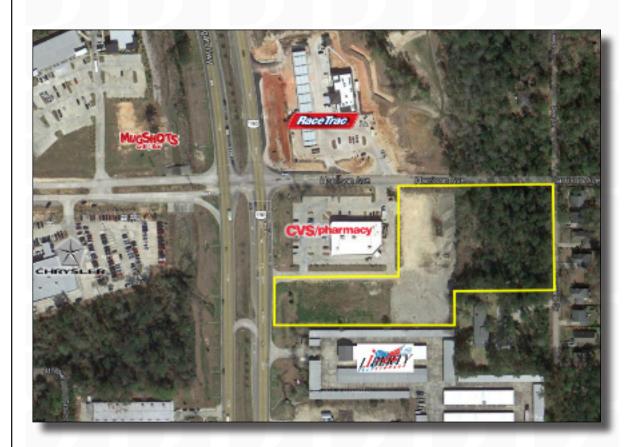

## **PROPERTY HIGHLIGHTS**

- Located at the intersection of Highway 190 and Harrison Avenue
- 4.47 Acres
- Can be subdivided
- Multiple zoning districts from the Highway back HC-1/HC-2/NC-1

BEAU BOX COMMERCIAL REAL ESTATE